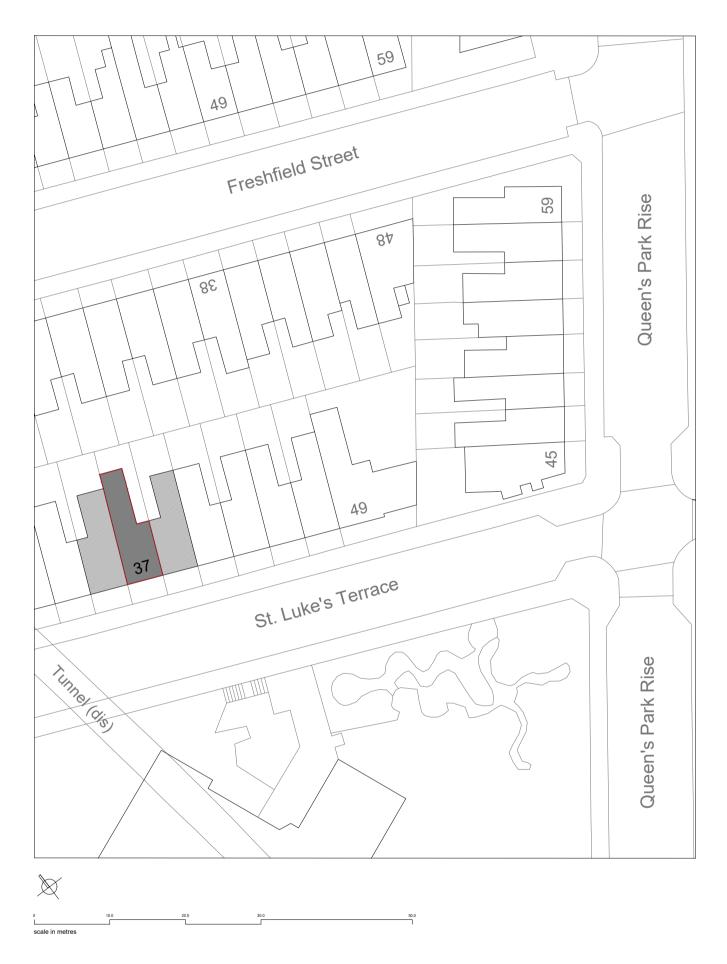

AS EXISTING BLOCK PLAN 1:500 @ A1

LOCATION PLAN 1:1250 @ A1

Ordnance Survey, (c) Crown Copyright 2023. All rights reserved. Licence number 100022432

PROPOSED BLOCK PLAN 1:500 @ A1

LIFE SIZZE 01273 688 744 Studio@iffesizearchitecture.co.uk description: title: **EXISTING & PROPOSED BLOCK / LOCATION PLANS** project no: drawing no: EX01 23003SLT drawing status: PLANNING

> <sup>client:</sup> HARDEEP BRAR project: 37 ST LUKE'S TERRACE, BRIGHTON INTERNAL ALTERATIONS <sup>date:</sup> 08/12/23 scale: drawn: 1:VAR @ A1 CD

checked RB

date: revisior

LEGEND SITE BOUNDARY LINE

SITE SHARED BOUNDARY LINE

NEIGHBOURING BUILDINGS

SUBJECT BUILDING

PROPOSED NEW STRUCTURE

CAREMOVED TREE

Do not scale directly from drawing, all measurements are to be taken from site prior to the commencement of works.