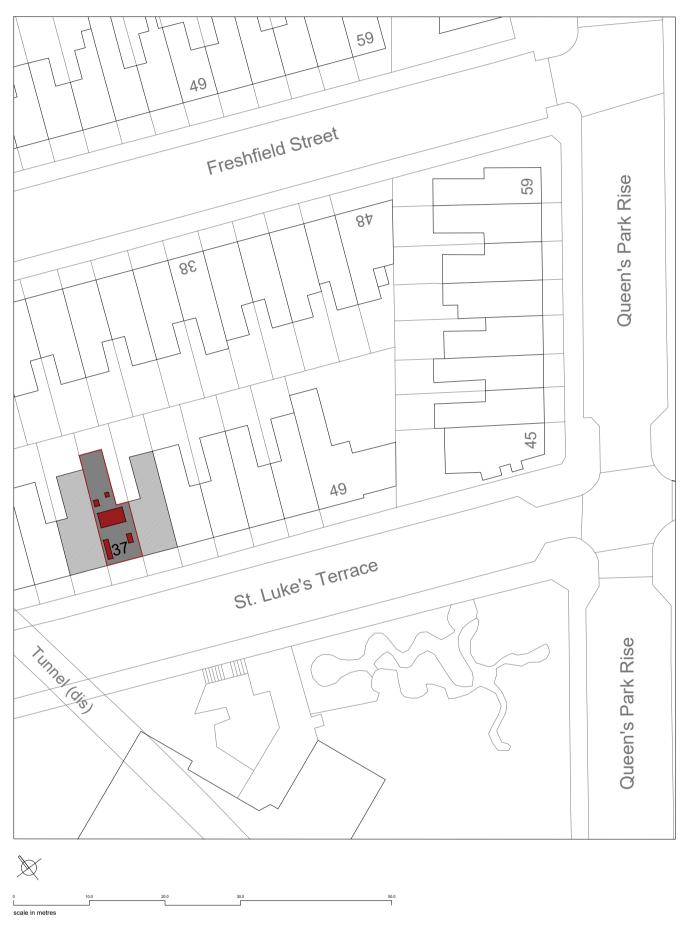

AS EXISTING BLOCK PLAN 1:500 @ A1

LOCATION PLAN 1:1250 @ A1

Ordnance Survey, (c) Crown Copyright 2023. All rights reserved. Licence number 100022432

PROPOSED BLOCK PLAN 1:500 @ A1

LIFE SIZZE 01273 688 744 Studio@iffesizearchitecture.co.uk description: title: **EXISTING & PROPOSED BLOCK / LOCATION PLANS** project no: drawing no: EX01 23003SLT drawing status: PLANNING

> <sup>client:</sup> HARDEEP BRAR project: 37 ST LUKE'S TERRACE, BRIGHTON INTERNAL ALTERATIONS <sup>date:</sup> 08/12/23 scale: drawn: 1:VAR @ A1 CD

checked RB

date: revisior

LEGEND SITE BOUNDARY LINE

SITE SHARED BOUNDARY LINE

NEIGHBOURING BUILDINGS

SUBJECT BUILDING

PROPOSED NEW STRUCTURE

CAREMOVED TREE

Do not scale directly from drawing, all measurements are to be taken from site prior to the commencement of works.