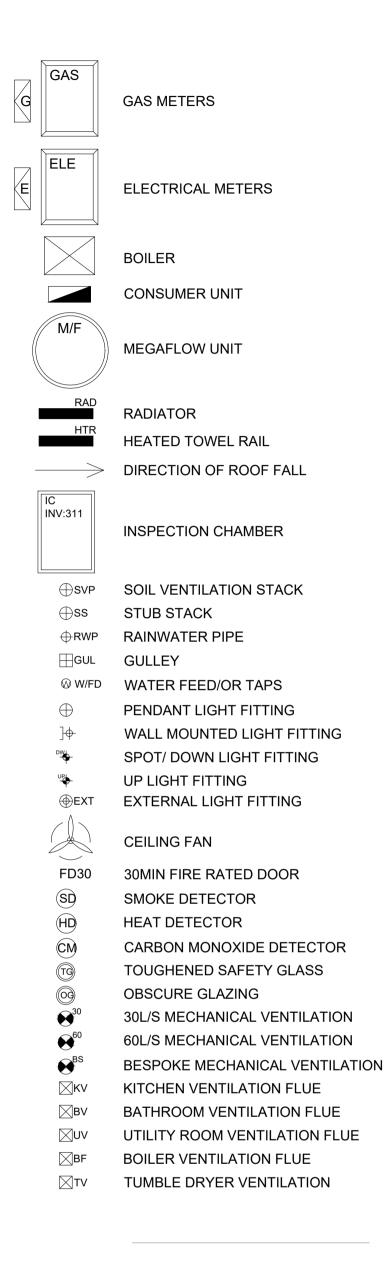

## LEGEND

- Boiler moved to closet

Proposed new window, size and location TBC

Proposed new rooflight, size

Proposed new pocket door, feasibility to be confirmed

Bespoke unit, featuring full height storage. Final design TBC