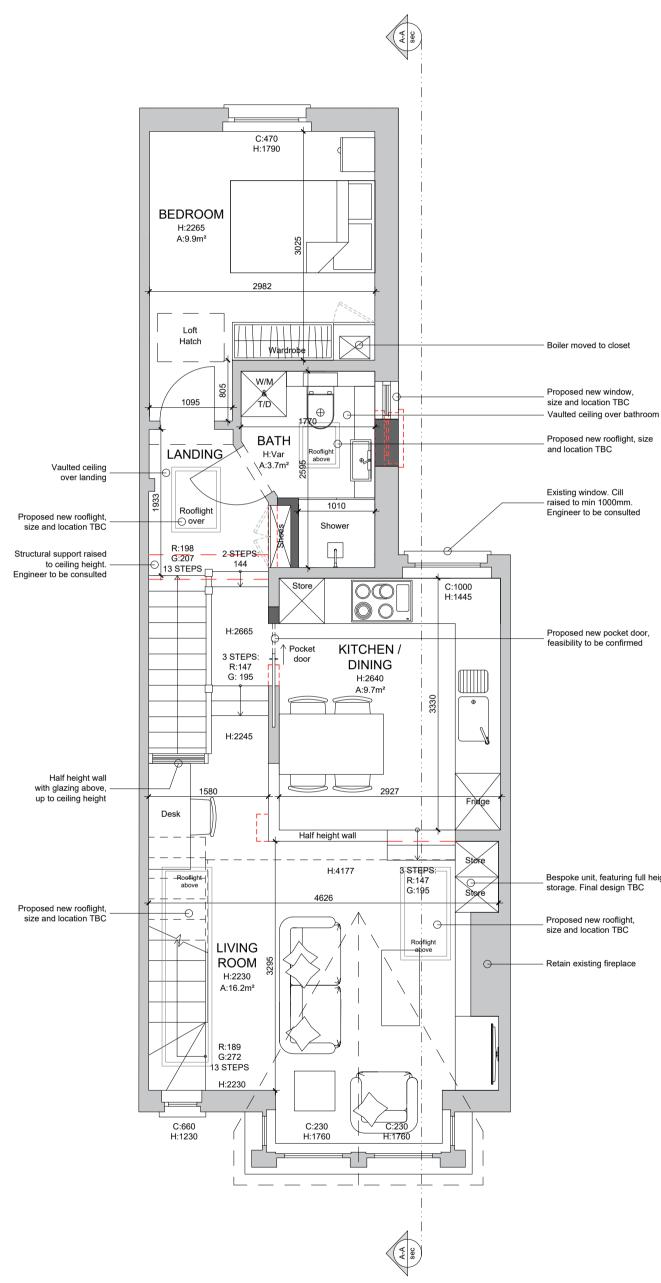

Life Size Architecture (trading name of Life Size Architecture Itd) reserves the right to all drawings produced, please see company Terms & Conditions for further details.

PROPOSED GROUND FLOOR PLAN 1:50 @ A1

## LEGEND

- Boiler moved to closet

Proposed new window, size and location TBC

Proposed new rooflight, size

Proposed new pocket door, feasibility to be confirmed

Bespoke unit, featuring full height storage. Final design TBC

Retain existing fireplace