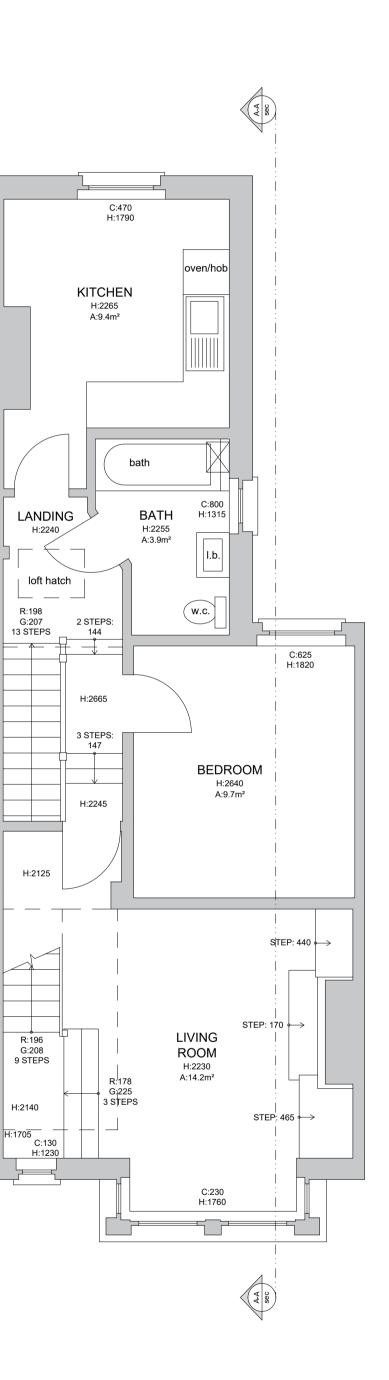

AS EXISTING FIRST FLOOR PLAN 1:50 @ A1

Do not scale directly from drawing, all measurements are to be taken from site prior to the commencement of works.

It is the contractors responsibility to ensure compliance with Building Regulations.