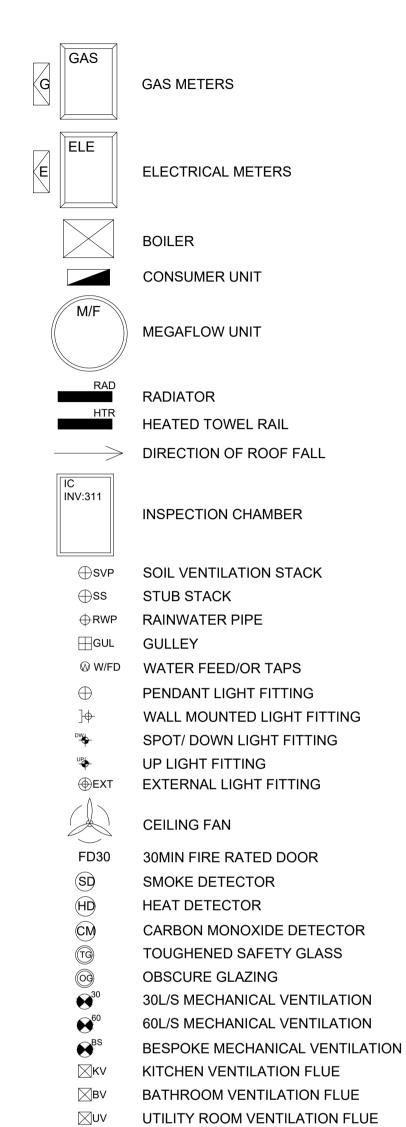

Life Size Architecture (trading name of Life Size Architecture ltd) reserves the right to all drawings produced, please see company Terms & Conditions for further details.



AS EXISTING GROUND FLOOR PLAN 1:50 @ A1





AS EXISTING FIRST FLOOR PLAN 1:50 @ A1

Do not scale directly from drawing, all measurements are to be taken from site prior to the commencement of works.

It is the contractors responsibility to ensure compliance with Building Regulations.

## LEGEND





BOILER VENTILATION FLUE TUMBLE DRYER VENTILATION

## **AS EXISTING GROUND** & FIRST FLOOR PLANS

23003SLT EX02

**PLANNING** 

client: HARDEEP BRAR

37 ST LUKE'S TERRACE, BRIGHTON INTERNAL ALTERATIONS

date: 08/12/23 1:50 @ A1 CD