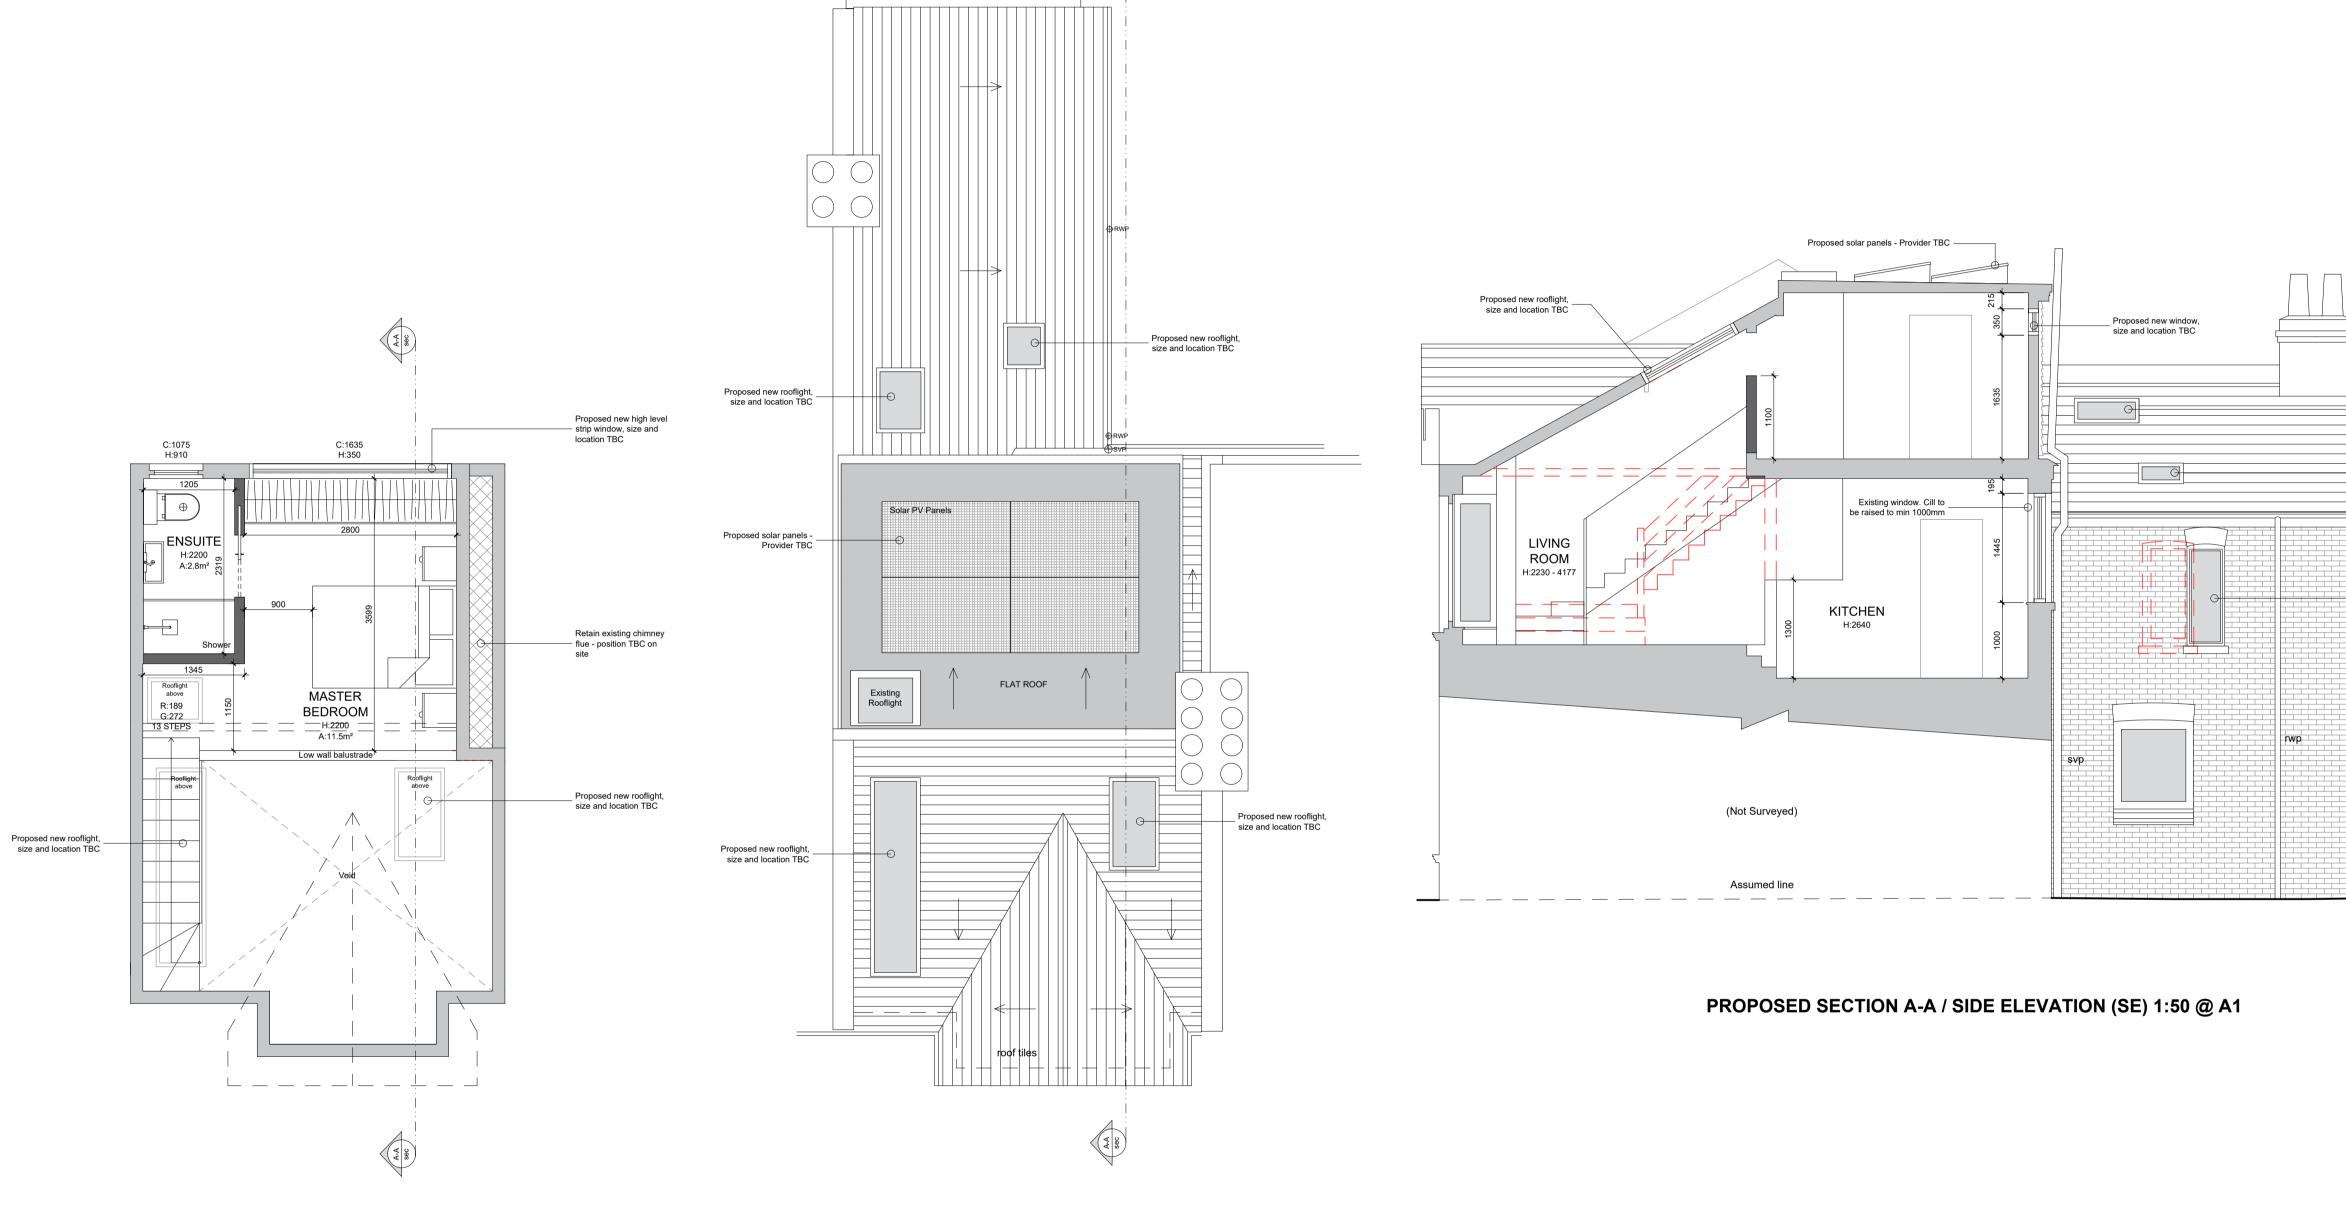

PROPOSED SECOND FLOOR PLAN - 1:50 @ A1

## PROPOSED ROOF PLAN 1:50 @ A1

A-A

Notes

Do not scale directly from drawing, all measurements are to be taken from site prior to the commencement of works.

It is the contractors responsibility to ensure compliance with Building Regulations.

| 7 |                                                  |
|---|--------------------------------------------------|
|   | 1                                                |
|   | Proposed new rooflight,<br>size and location TBC |
|   |                                                  |
|   | Proposed new rooflight,<br>size and location TBC |
|   |                                                  |
|   |                                                  |
|   |                                                  |
|   | Proposed new window,<br>size and location TBC    |
|   |                                                  |
|   |                                                  |
|   |                                                  |
|   |                                                  |
|   |                                                  |
|   |                                                  |
|   |                                                  |
|   |                                                  |
|   |                                                  |

## PROPOSED SECOND FLOOR & ROOF PLANS / SECTION A-A

project no: drawing no: 23003SLT PR02