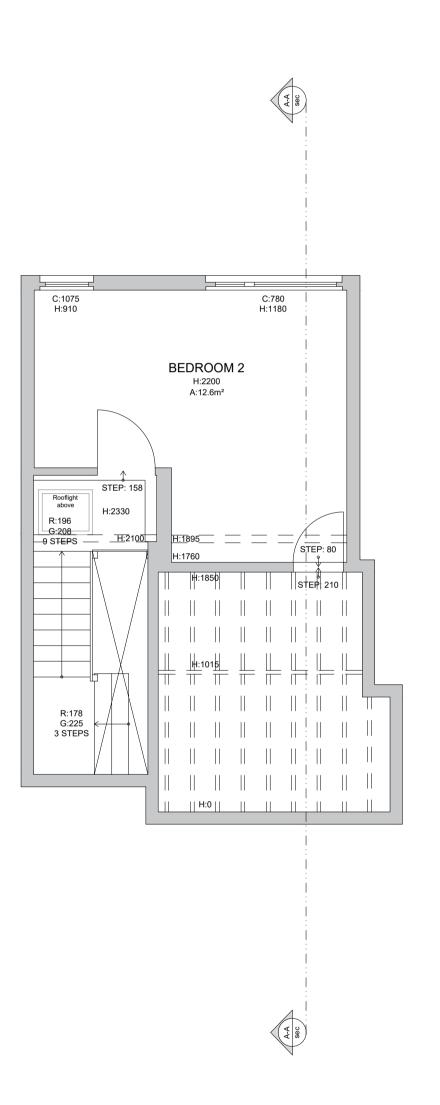

AS EXISTING SECOND FLOOR PLAN 1:50 @ A1

AS EXISTING ROOF PLAN 1:50 @ A1

Do not scale directly from drawing, all measurements are to be taken from site prior to the commencement of works.

It is the contractors responsibility to ensure compliance with Building Regulations.