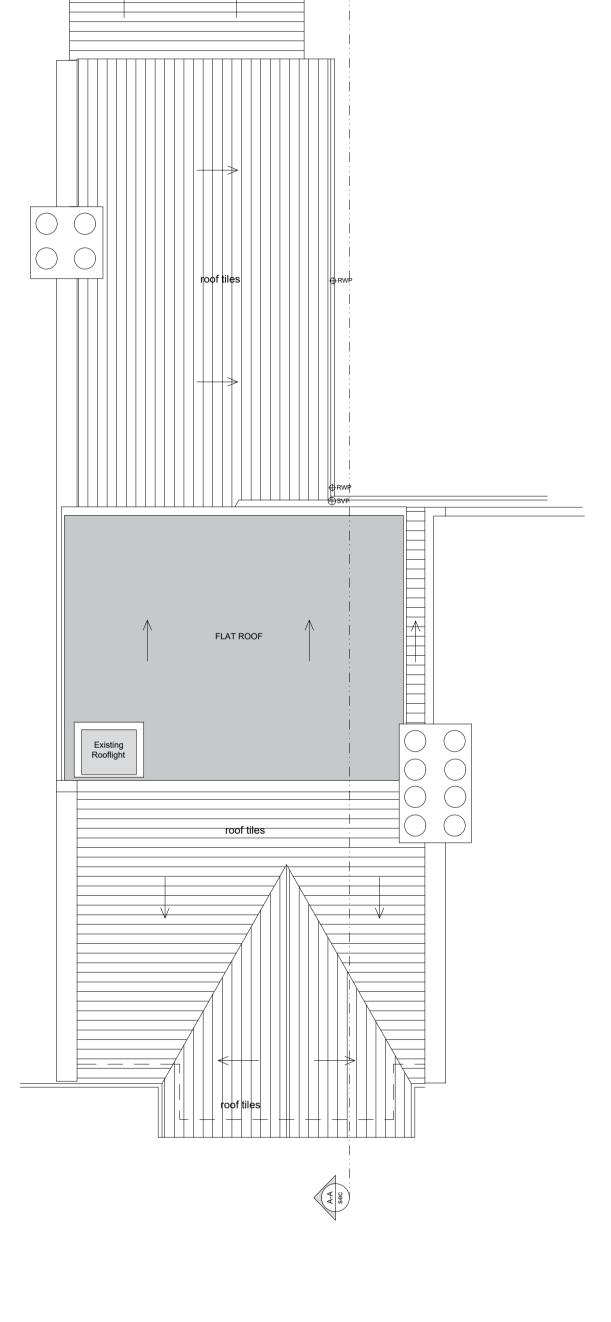

AS EXISTING SECOND FLOOR PLAN 1:50 @ A1

AS EXISTING ROOF PLAN 1:50 @ A1

Do not scale directly from drawing, all measurements are to be taken from site prior to the commencement of works.

It is the contractors responsibility to ensure compliance with Building Regulations.