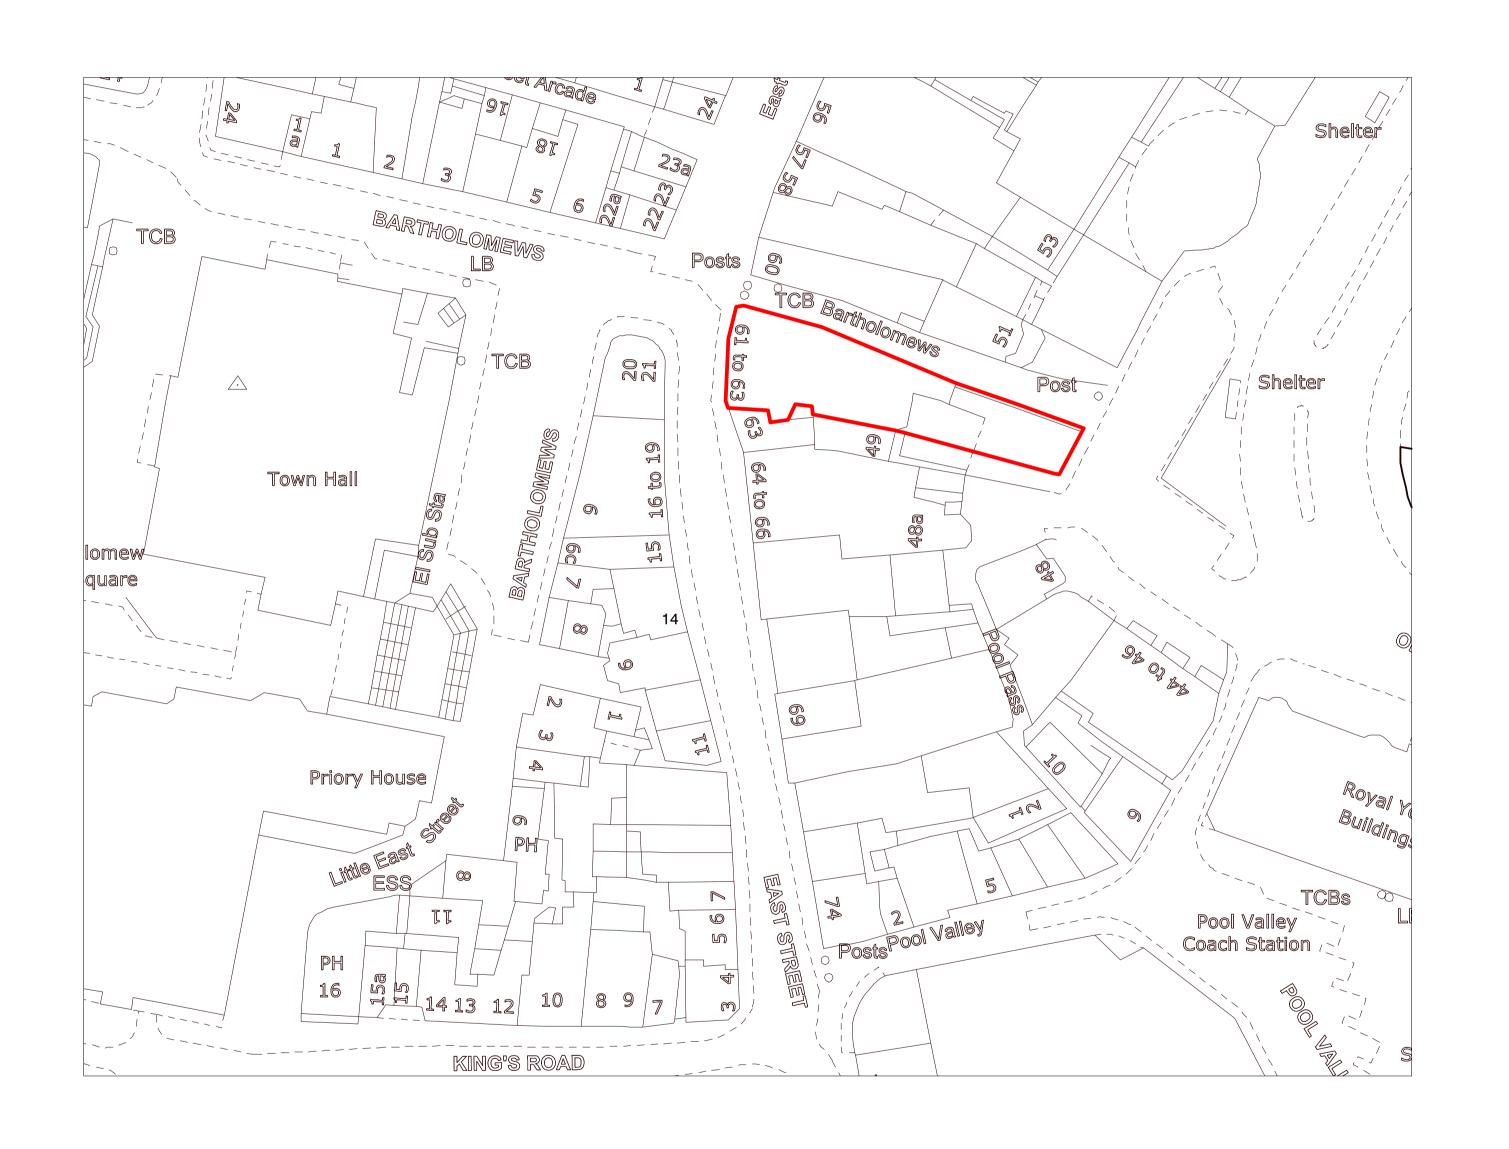

P00

Issued 16.06

Revision B

MIDA

PROJEC

62-63 EAST STREET & 52 OLD STEINE. BRIGHTON, BN1 1HQ

REVISION

PROPOSED SITE PLAN

PLANNING

16.06.23

SCALE
B 1:500 @A1

MIDA ARCHITECTURE LTD

info@mida-architecture.co.uk +44 (0)207-998-3781 www.mida-architecture.co.uk

**Proposed Site Plan** 

P0'

Issued 16.06.

Revision B

MIDA

info@mida-architecture.co.uk +44 (0)207-998-3781 www.mida-architecture.co.uk

MIDA ARCHITECTURE LTD

PROJECT

62-63 EAST STREET & 52 OLD STEINE. BRIGHTON, BN1 1HQ

PROPOSED BLOCK PLAN

STATUS
PLANNING

16.06.23

REVISION

SCALE
B 1:100 @A1

**Proposed Block Plan** 

62-63 EAST STREET & 52 OLD STEINE. BRIGHTON, BN1 1HQ

PROPOSED LOWER GROUND FLOOR PLAN

PLANNING

16.06.23