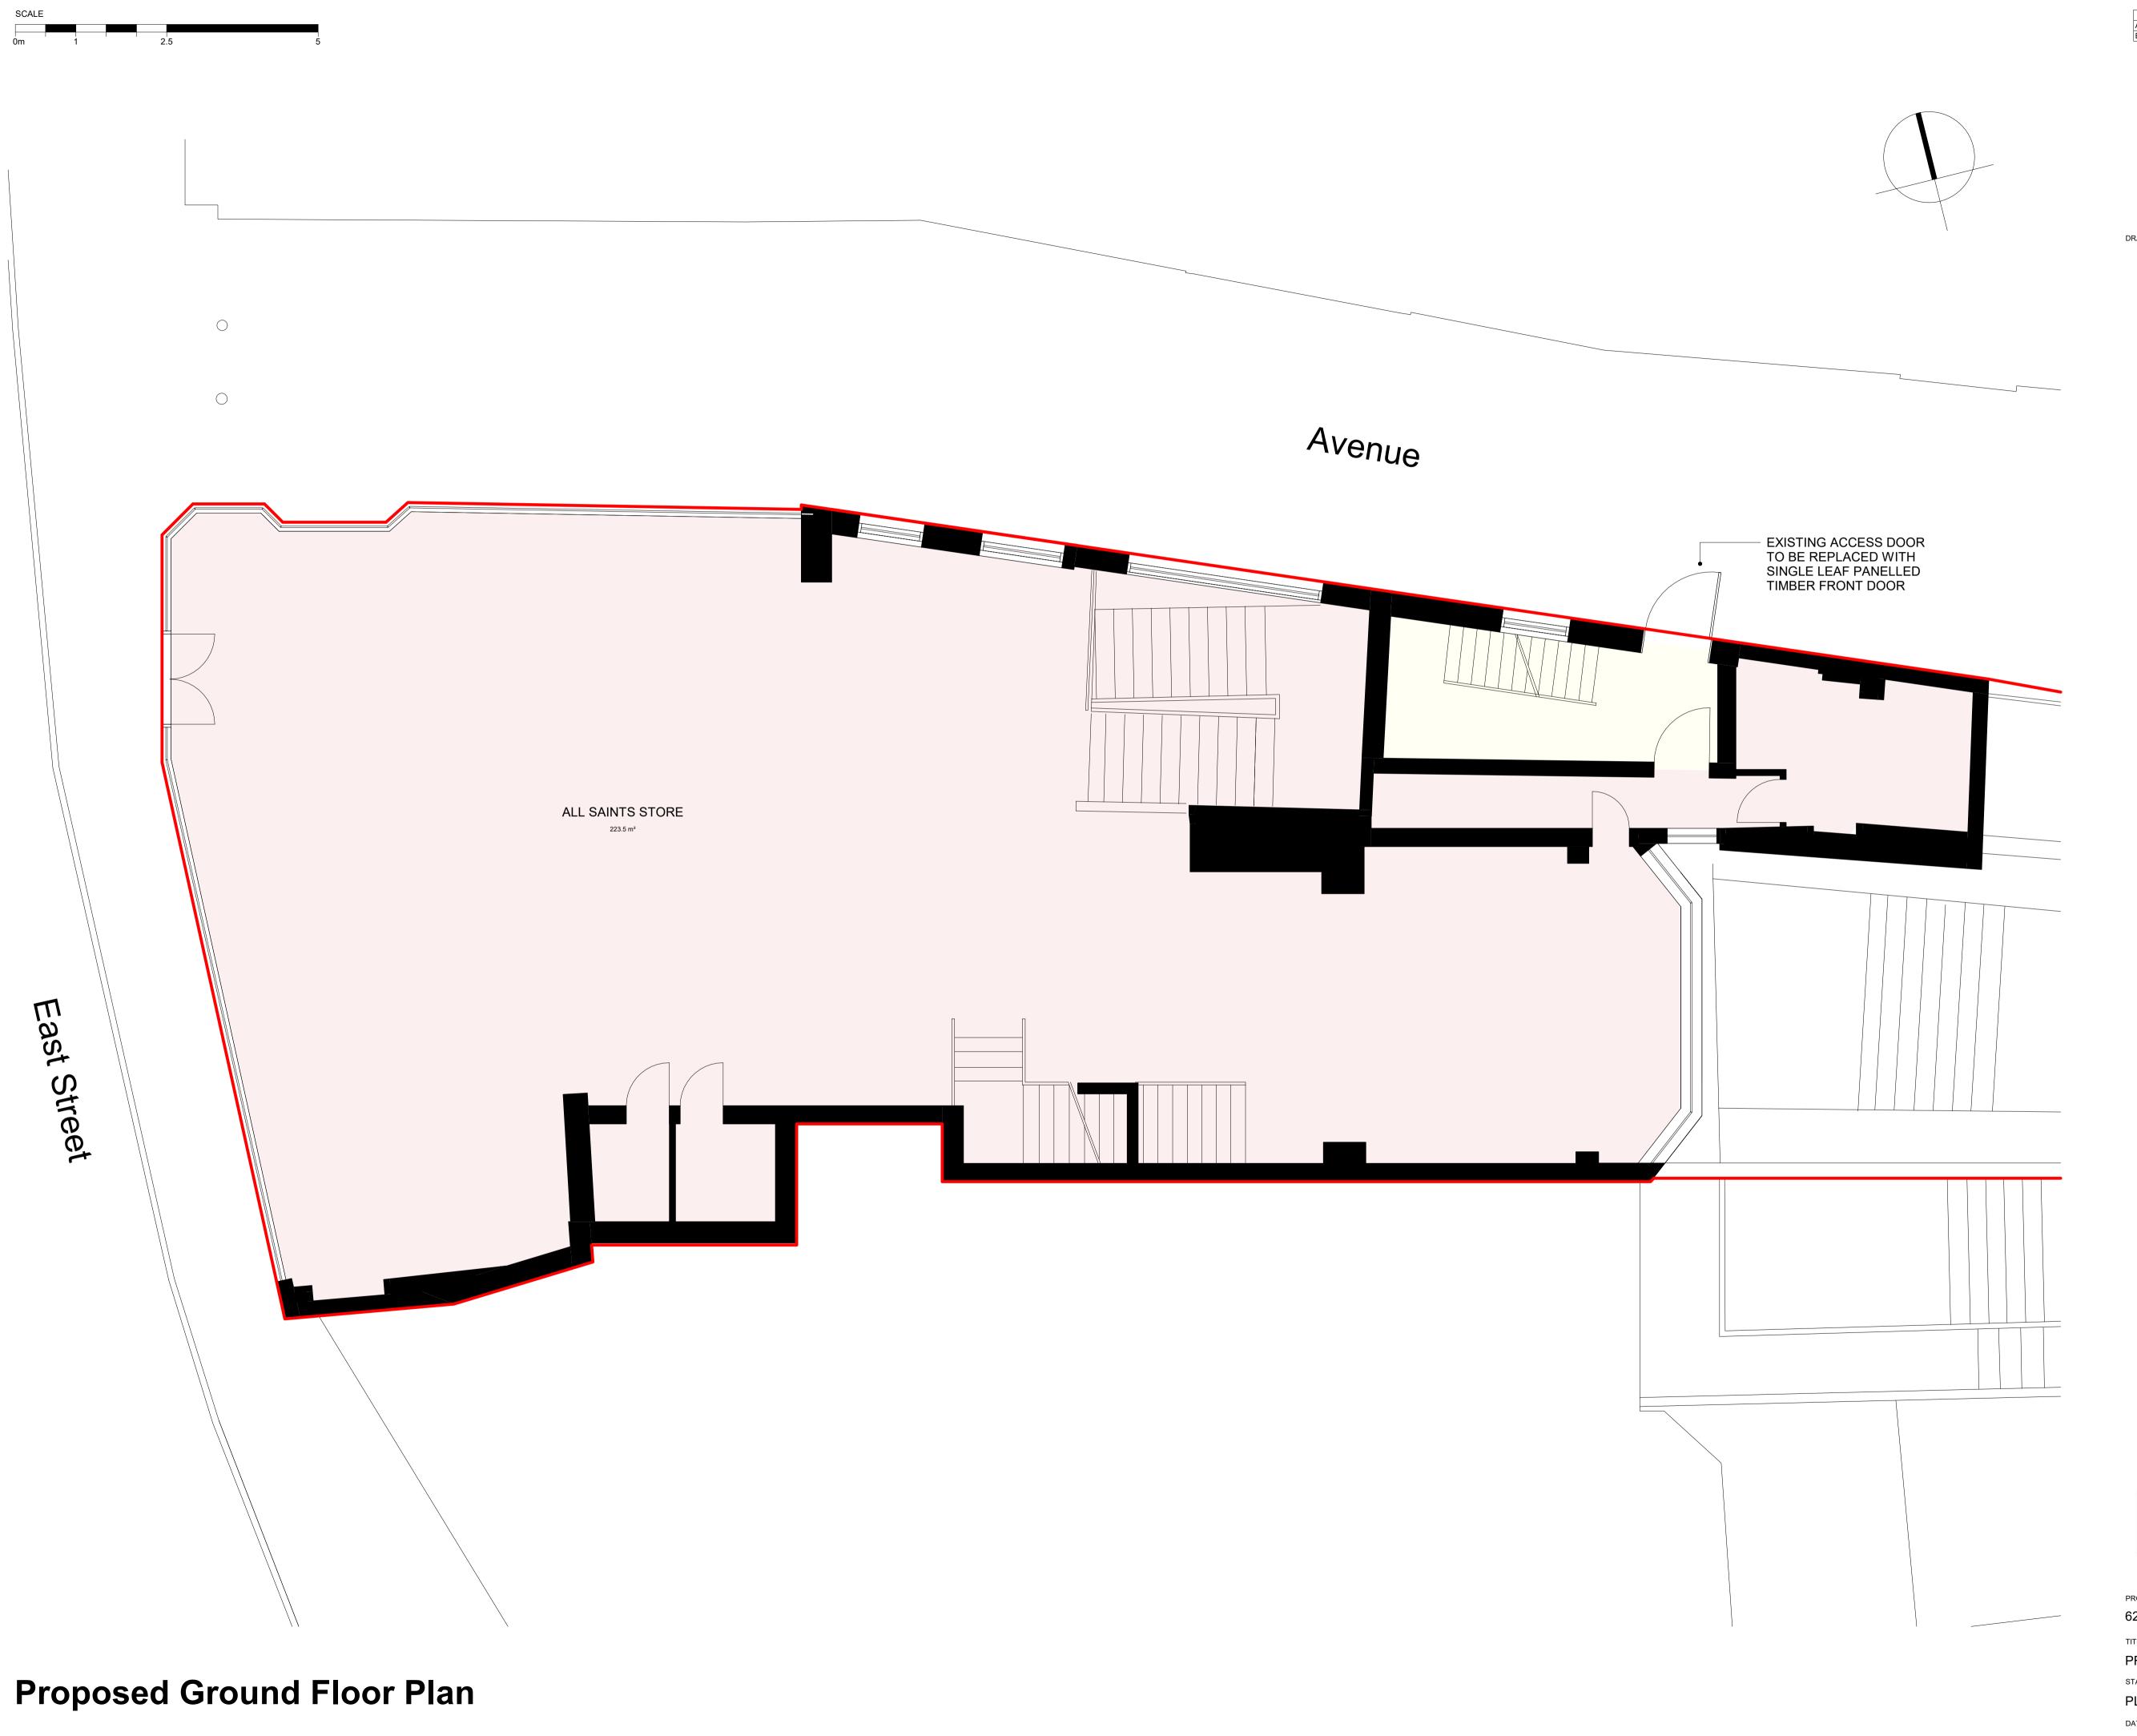

62-63 EAST STREET & 52 OLD STEINE. BRIGHTON, BN1 1HQ

PROPOSED GROUND FLOOR PLAN
STATUS

STATUS
PLANNING

16.06.23

REVISION B

1:50 @A1

Revision B

MIDA ARCHITECTURE LTD