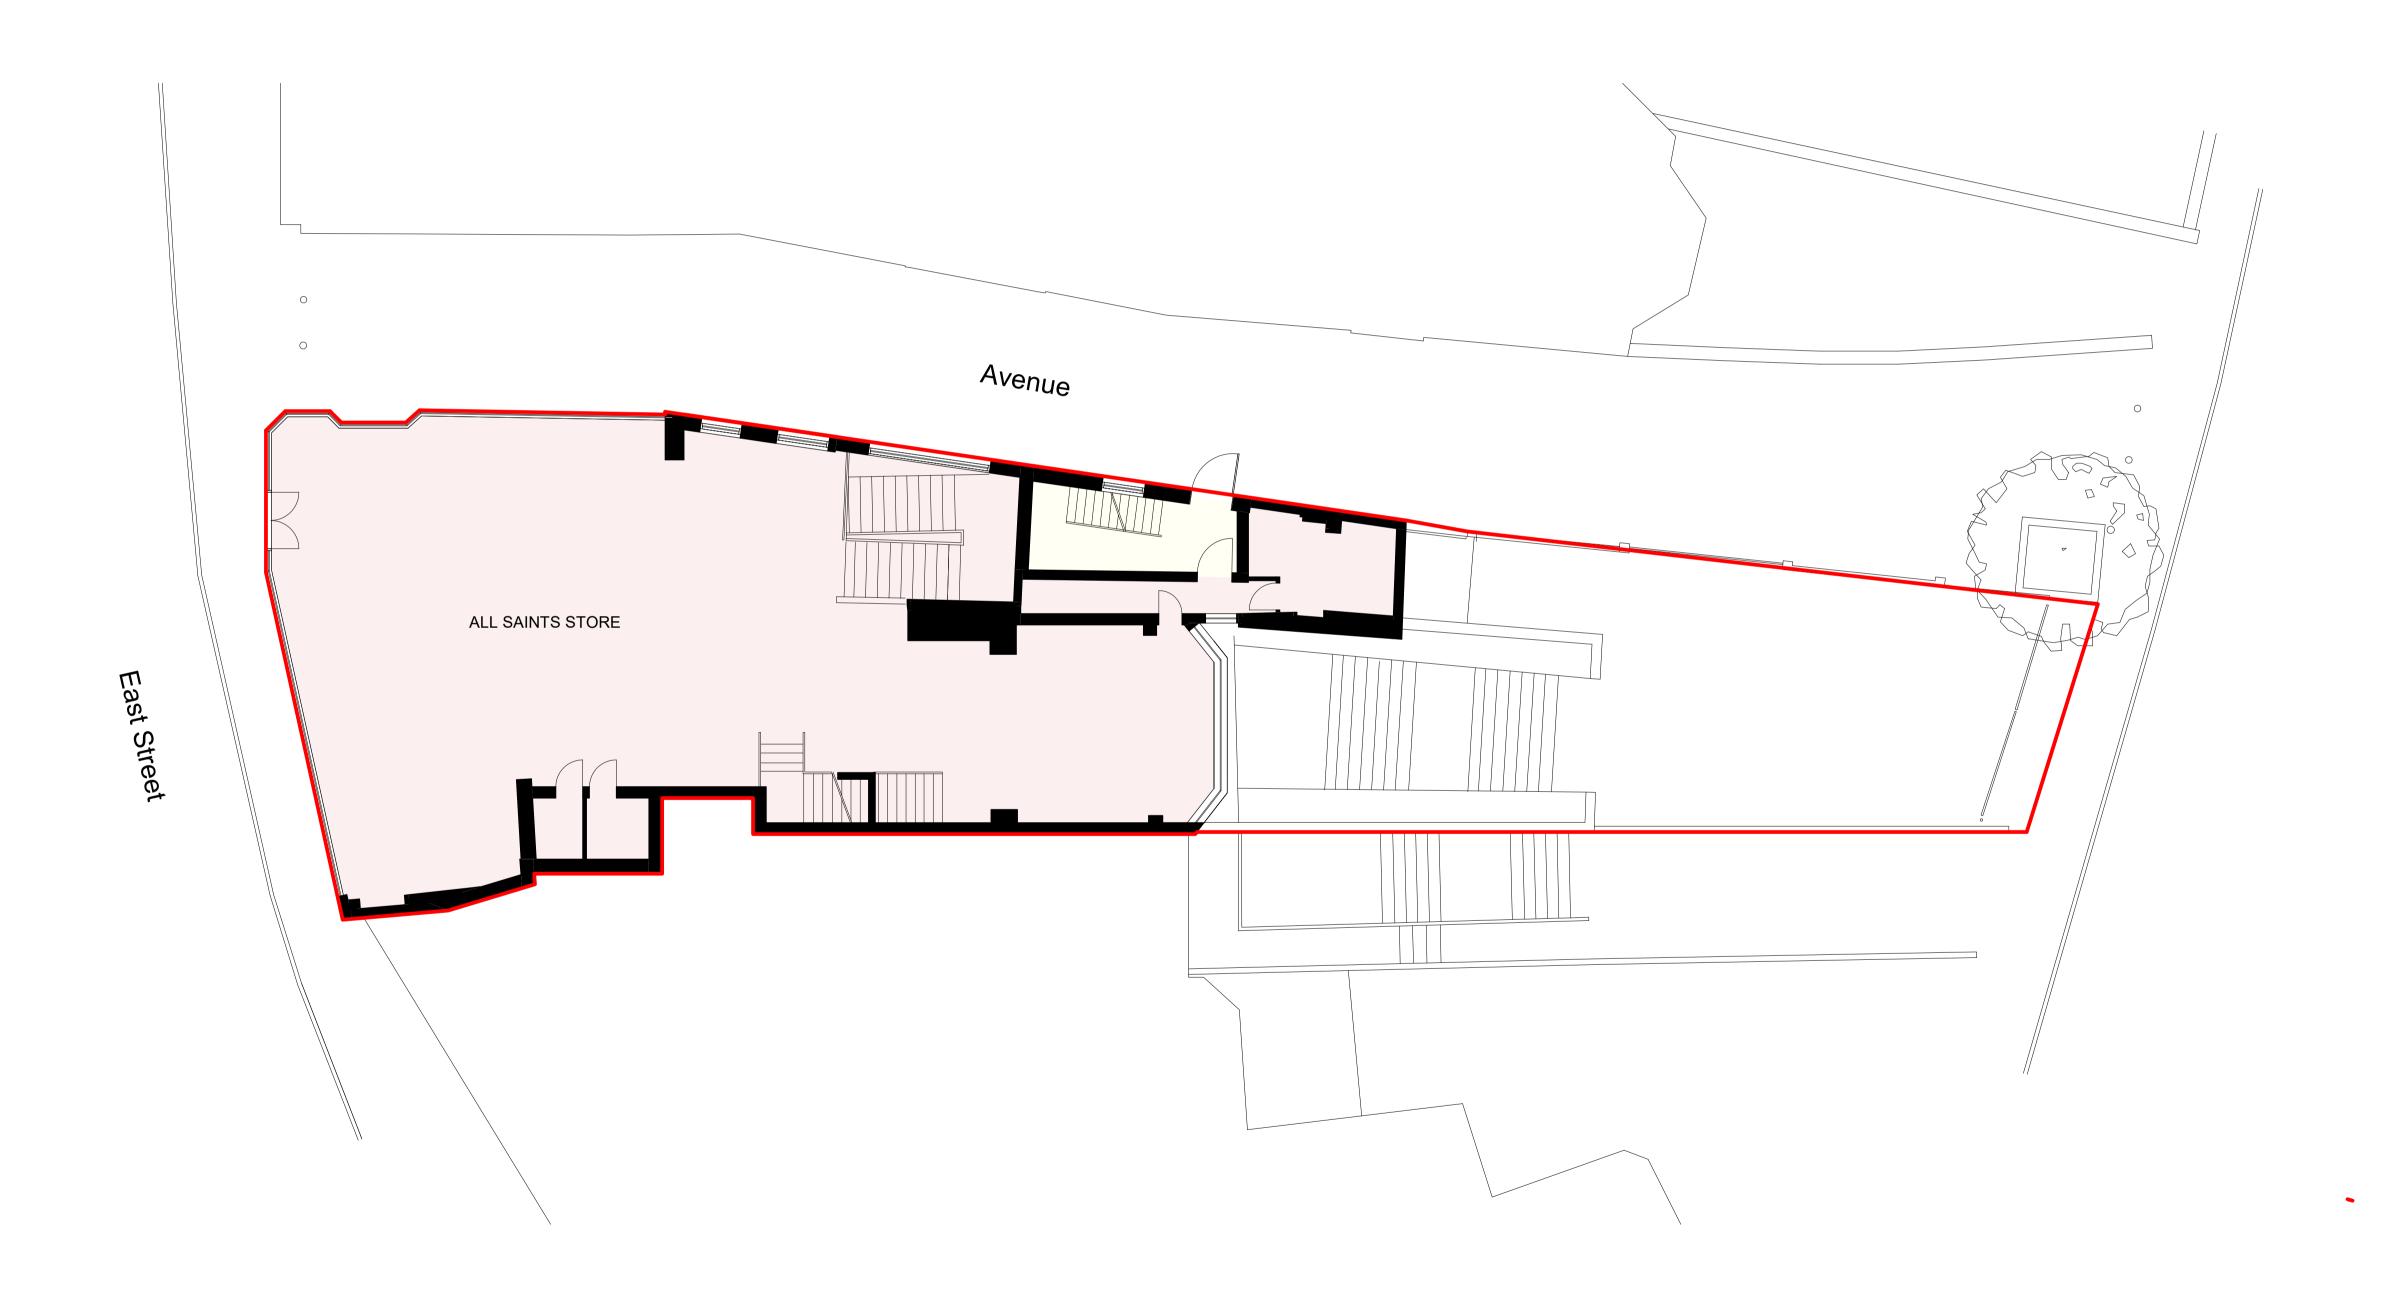

16.06.23

REVISION

SCALE
B 1:100 @A1

**Proposed Block Plan** 

62-63 EAST STREET & 52 OLD STEINE. BRIGHTON, BN1 1HQ

PROPOSED LOWER GROUND FLOOR PLAN

PLANNING

16.06.23

REVISION

1:50 @A1

MIDA ARCHITECTURE LTD

info@mida-architecture.co.uk +44 (0)207-998-3781 www.mida-architecture.co.uk

© Mida Architecture Ltd 2017

 REVISION DETAILS
 DATE
 DRW
 CHK

 A
 IFP
 16.06.23
 MIDA
 MIDA

 B
 PLANNING
 11.12.23
 MIDA
 MIDA

DRAWING NO.

P03

Issued 16.06.23

Revision B

MIDA

Old Post Room Somerset House London WC2R 1LA info@mida-architecture.co.u +44 (0)207-998-3781

PROJECT