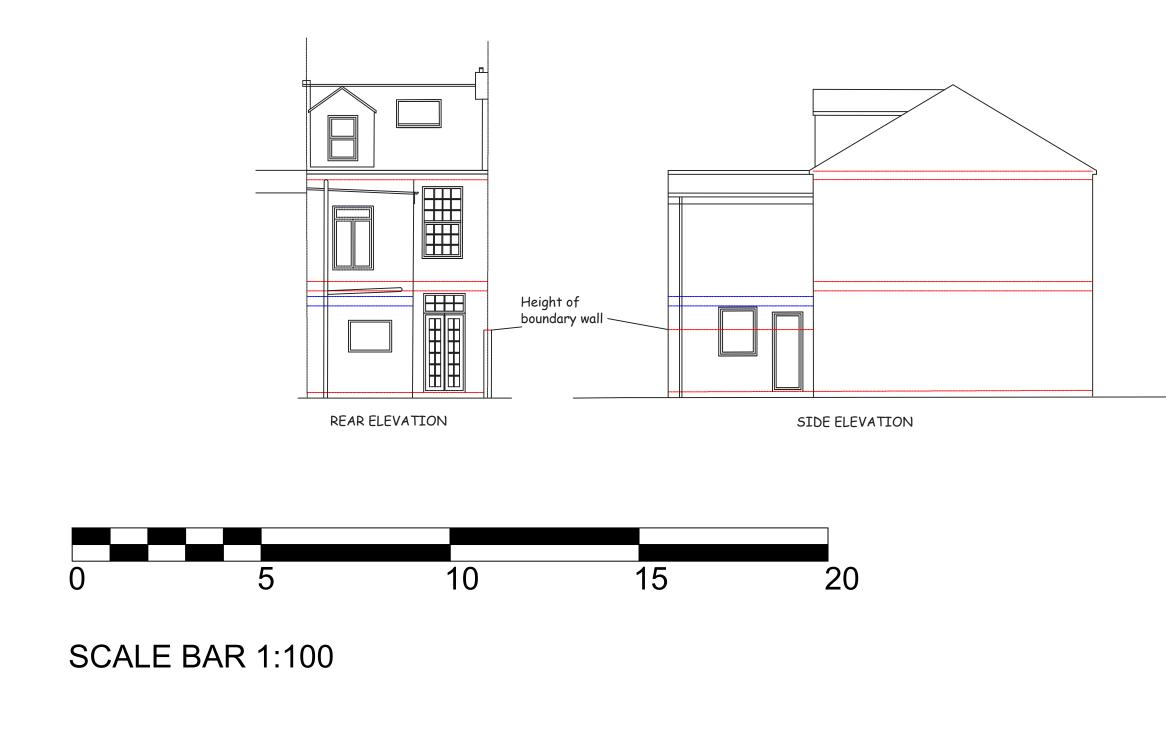

| not                               |                  |        |        |       |         |                                |      |
|-----------------------------------|------------------|--------|--------|-------|---------|--------------------------------|------|
|                                   | be               | altere | ed, co | pied  | or repi | GHT and<br>d without<br>nited. |      |
|                                   |                  |        |        |       |         | doubt A                        | SK.  |
|                                   |                  |        |        |       |         |                                |      |
|                                   |                  |        |        |       |         |                                |      |
|                                   |                  |        |        |       |         |                                |      |
|                                   |                  |        |        |       |         |                                |      |
|                                   |                  |        |        |       |         |                                |      |
|                                   |                  |        |        |       |         |                                |      |
|                                   |                  |        |        |       |         |                                |      |
|                                   |                  |        |        |       |         |                                |      |
|                                   |                  |        |        |       |         |                                |      |
|                                   |                  |        |        |       |         |                                |      |
|                                   |                  |        |        |       |         |                                |      |
|                                   |                  |        |        |       |         |                                |      |
|                                   |                  |        |        |       |         |                                |      |
|                                   |                  |        |        |       |         |                                |      |
|                                   |                  |        |        |       |         |                                |      |
|                                   |                  |        |        |       |         |                                |      |
|                                   |                  |        |        |       |         |                                |      |
|                                   |                  |        |        |       |         |                                |      |
|                                   |                  |        |        |       |         |                                |      |
|                                   |                  |        |        |       |         |                                |      |
|                                   |                  |        |        |       |         |                                |      |
|                                   |                  |        |        |       |         |                                |      |
|                                   |                  |        |        |       |         |                                |      |
|                                   |                  |        |        |       |         |                                |      |
|                                   |                  |        |        |       |         |                                |      |
|                                   |                  |        |        |       |         |                                |      |
|                                   |                  |        |        |       |         |                                |      |
|                                   |                  |        |        |       |         |                                |      |
| rev                               |                  | descr  | iption |       |         | <br>                           | date |
| rev                               |                  | descr  | iption |       |         | <br>                           | date |
| rev                               |                  | descr  | iption |       |         | <br>                           | date |
| rev                               |                  | descr  | iption |       |         | <br>                           | date |
|                                   |                  | descr  | iption |       |         |                                | date |
|                                   |                  | descr  | iption |       |         |                                | date |
|                                   |                  |        | iption |       |         |                                | date |
|                                   |                  |        | iption |       |         |                                | date |
|                                   |                  |        |        |       |         |                                | date |
|                                   |                  |        |        |       |         |                                | date |
|                                   |                  | descr  |        |       |         |                                | date |
|                                   |                  |        |        |       |         |                                | date |
|                                   |                  |        |        |       |         |                                | date |
|                                   | ect              |        |        |       |         |                                | date |
| proju<br>11                       | С                |        | entr   |       | tree    |                                | date |
| proju<br>11                       | С                |        | entr   | Ty S  | tree    |                                | date |
| proju<br>11                       | С                |        | entr   | Ty S  | tree    |                                | date |
| proje<br>11<br>Br                 | C<br>igl         | Cove   | entr   | ry S  |         |                                | date |
| proje<br>11<br>Br                 | C<br>igl         | Cove   | entr   |       |         |                                | date |
| proje<br>11<br>Br                 | igl<br>isti      | Cove   | entr   |       |         |                                | date |
| proju<br>111<br>Br                | igl<br>isti      | Cove   | entr   |       |         | <br>@ A3<br>app                | date |
| proju<br>111<br>Br<br>title<br>Ex | C<br>igl<br>isti | Cove   | entr   | ation |         | <br>A3                         | date |