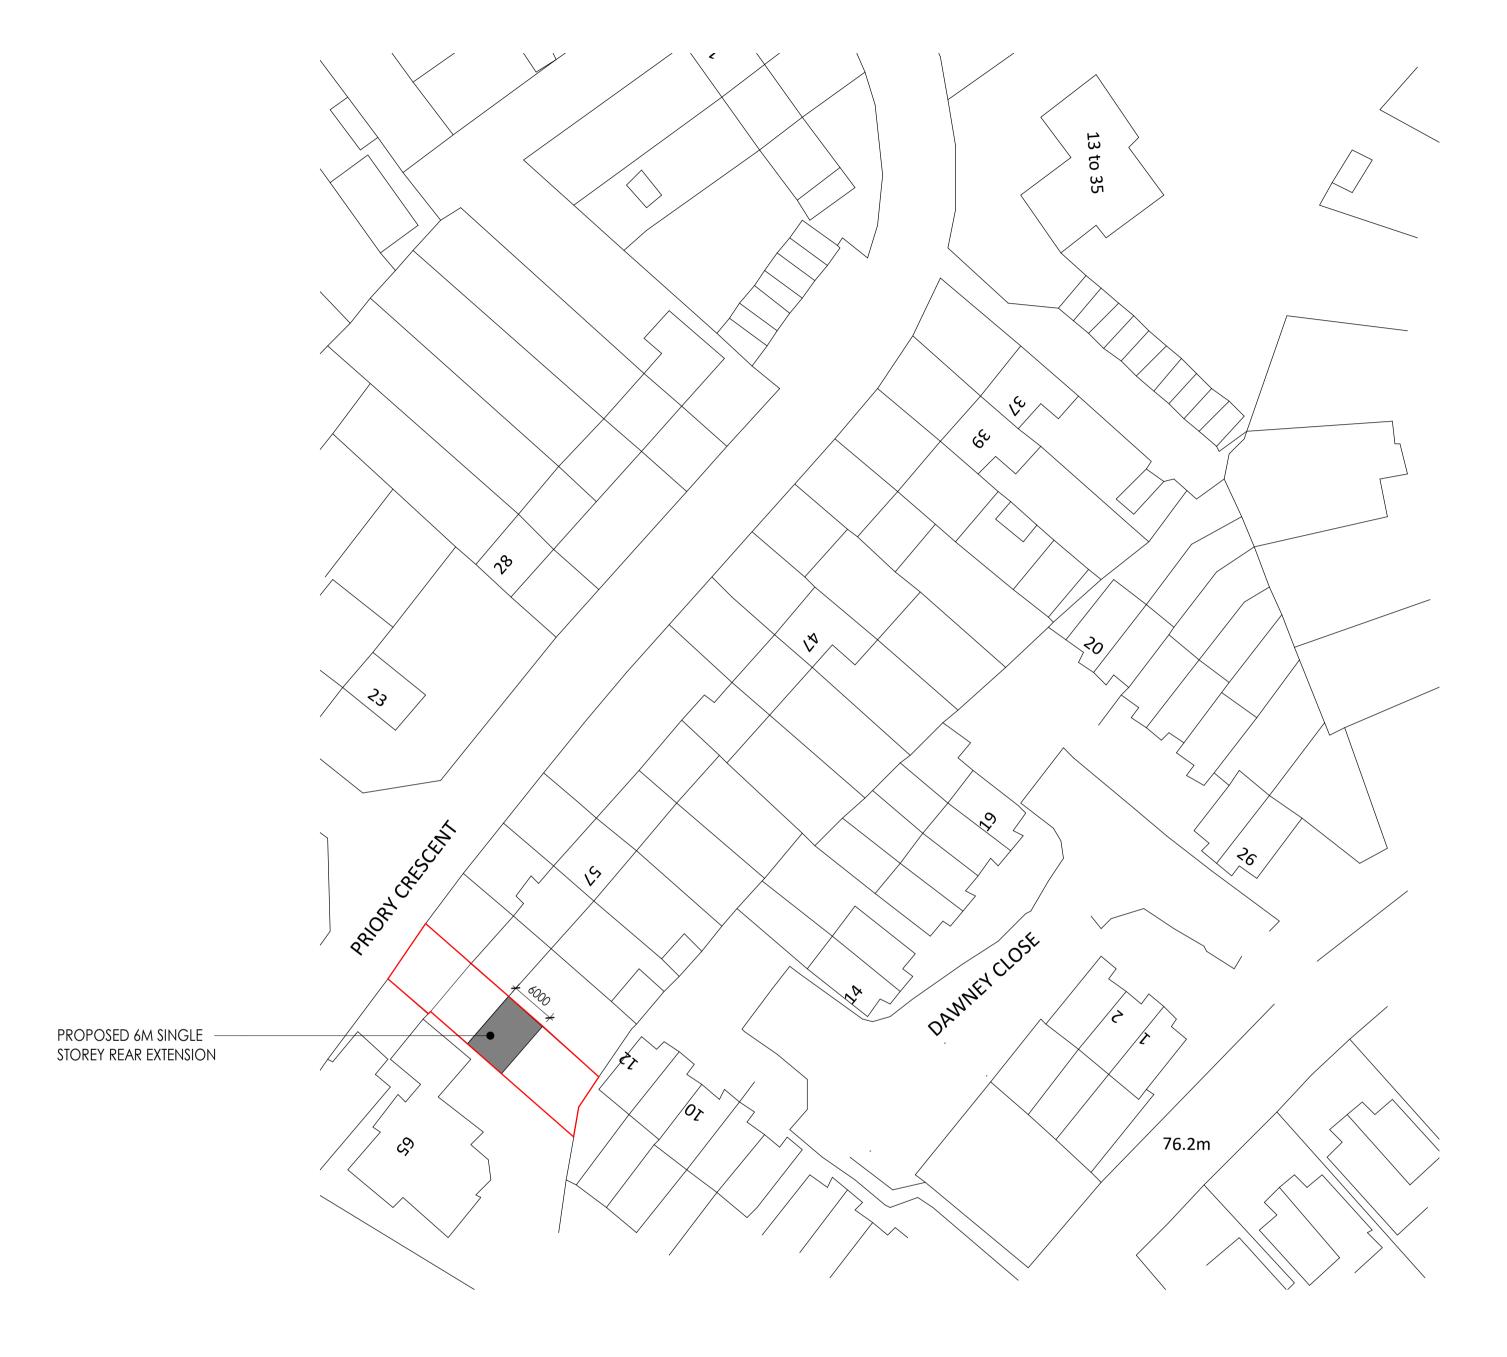

Block Plan 1:500

**Site Plan** 1: 1250

GENERAL NOTES

- 1. DO NOT SCALE FROM THIS DRAWING.
  2. ALL CONTRACTORS MUST VISIT THE SITE AND BE RESPONSIBLE FOR TAKING AND CHECKING DIMENSIONS.
  3. ALL CONSTRUCTION INFORMATION SHOULD BE TAKEN FROM FIGURED DIMENSIONS ONLY.
  4. ANY DISCREPANCIES BETWEEN DRAWINGS, SPECIFICATIONS AND SITE CONDITIONS MUST BE BROUGHT TO THE ATTENTION OF THE DESIGNER.
  5. THIS DRAWING & THE WORKS DEPICTED ARE THE COPYRIGHT OF CORNERSTONE DRAWING ASSOCIATES LTD. THIS DRAWING IS NOT TO BE USED OR COPIED WITHOUT WRITTEN AUTHORISED CONSENT
- ASSOCIATES LID. THIS DRAWING IS NOT TO BE USED OR COPIED WITHOUT WRITTEN AUTHORISED CONSENT

BY DATE DESCRIPTION

Issued For Planning

CORNERSTONE DRAWING ASSOCIATES LTD. 07800867855 rahmanz84@yahoo.co.uk

CLIENT/ ADDRESS

Mrs. B. Parveen

63 Priory Crescent, Aylesbury, Bucks, HP199NZ

Single Storey Rear Extension

Site and Block Plan

| SCALE AT A1         | DATE                          | DRAWN | CHECKED  |
|---------------------|-------------------------------|-------|----------|
| As indicated        | Nov. '23                      | ZR    | BP       |
| PROJECT No. 2023074 | DRAWING No.<br>2023074-PL-100 |       | REVISION |