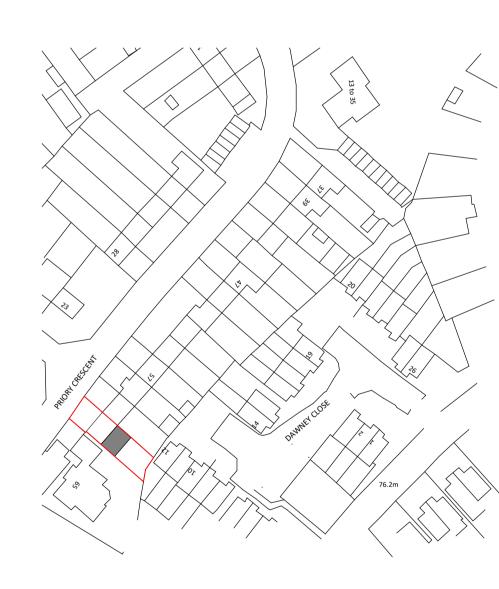

Block Plan 1:500

**Site Plan** 1: 1250

GENERAL NOTES

- 1. DO NOT SCALE FROM THIS DRAWING.
  2. ALL CONTRACTORS MUST VISIT THE SITE AND BE RESPONSIBLE FOR TAKING AND CHECKING DIMENSIONS.
  3. ALL CONSTRUCTION INFORMATION SHOULD BE TAKEN FROM FIGURED DIMENSIONS ONLY.
  4. ANY DISCREPANCIES BETWEEN DRAWINGS, SPECIFICATIONS AND SITE CONDITIONS MUST BE BROUGHT TO THE ATTENTION OF THE DESIGNER.
  5. THIS DRAWING & THE WORKS DEPICTED ARE THE COPYRIGHT OF CORNERSTONE DRAWING ASSOCIATES LTD. THIS DRAWING IS NOT TO BE USED OR COPIED WITHOUT WRITTEN AUTHORISED CONSENT
- ASSOCIATES LID. THIS DRAWING IS NOT TO BE USED OR COPIED WITHOUT WRITTEN AUTHORISED CONSENT

BY DATE DESCRIPTION

Issued For Planning

CORNERSTONE DRAWING ASSOCIATES LTD. 07800867855 rahmanz84@yahoo.co.uk

CLIENT/ ADDRESS

Mrs. B. Parveen

63 Priory Crescent, Aylesbury, Bucks, HP199NZ

Single Storey Rear Extension

Site and Block Plan

| SCALE AT A1         | DATE                          | DRAWN | CHECKED  |
|---------------------|-------------------------------|-------|----------|
| As indicated        | Nov. '23                      | ZR    | BP       |
| PROJECT No. 2023074 | DRAWING No.<br>2023074-PL-100 |       | REVISION |