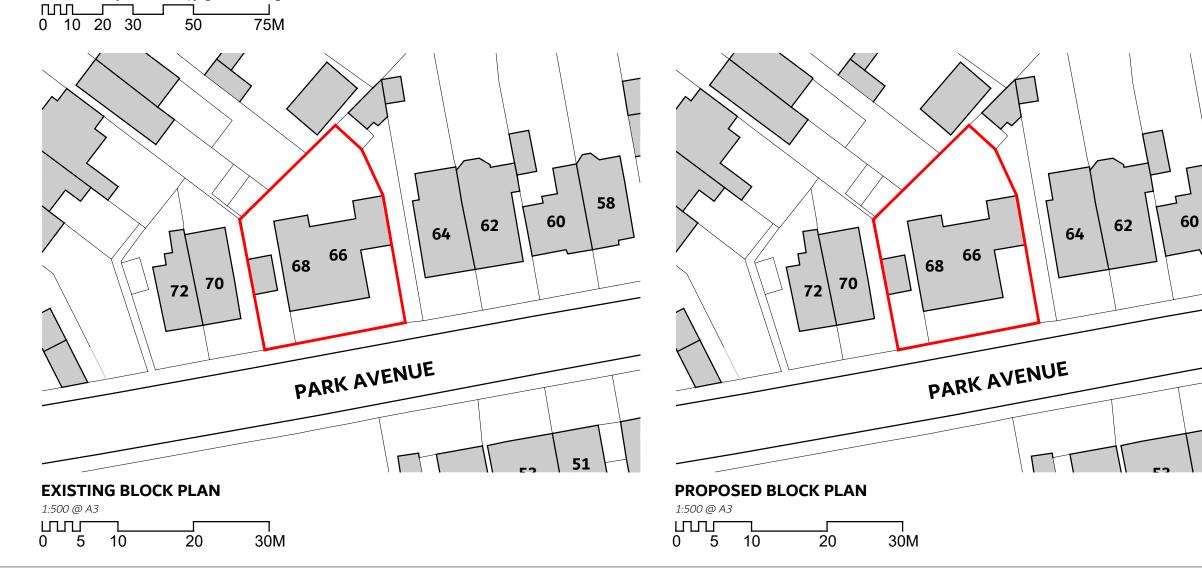

## SITE LOCATION PLAN

1:1250 @ A3

Ordnance Survey, (c) Crown Copyright 2021. All rights reserved. Licence number 100022432

DO NOT SCALE FROM THIS DRAWING. ALL DIMENSIONS ARE TO BE CHECKED ON SITE. THIS DRAWING IS TO BE READ IN CONJUNCTION WITH ALL CONSULTANTS INFORMATION. ©THIS DRAWING IS THE COPYRIGHT OF SMITH GROUP (KENT) LIMITED AND SHOULD NOT BE COPIED OR REPRODUCED WITHOUT WRITTEN CONSENT. ALL RIGHTS RESERVED. arb RIBA 🖽 Architects Registration Chartered Practice info@smithgroupltd.co.uk 01304 351 445 www.smithgroupltd.co.uk GENERAL NOTES: REV DATE DESCRIPTION 58 SMITH GROUP PROJECT 66-68 PARK AVENUE DESCRIPTION: GARAGE CONVERSION, NEW WINDOW OPENINGS, FRONT OPEN PORCH, RENDER TO ALL ELEVATIONS AND INTERNAL ALTERATIONS DRAWING TITLE: SITE LOCATION PLAN AND EXISTING AND PROPOSED BLOCK PLAN SCALE: DRAWN BY: 1:1250 & 1:500 @ A3 ΤS 51 DATE DRAWN CLIENT: DECEMBER 2023 GO STATUS: LAWFUL DEVELOPMENT CERTIFICATE DRAWING NUMBER: REVISION 23.117.001.A3.LDC