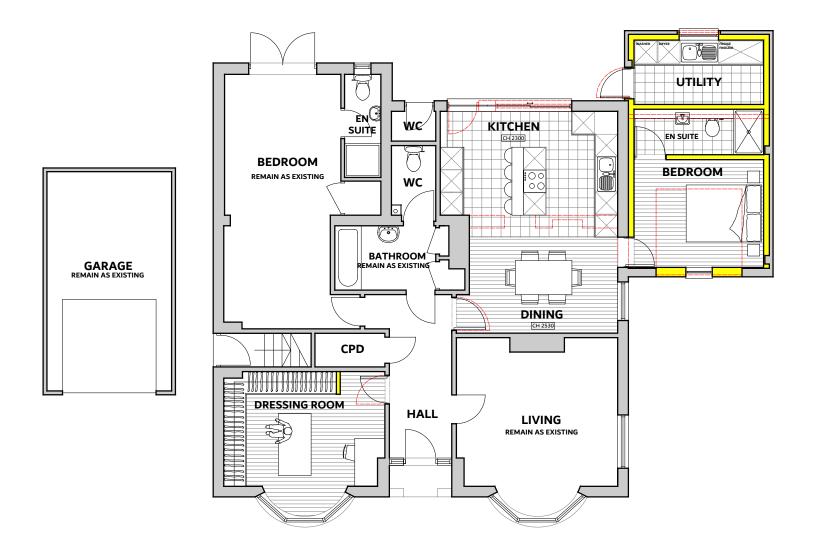

## PROPOSED GROUND FLOOR PLAN

1:100 @ A3 0 1 2 3 4 DO NOT SCALE FROM THIS DRAWING. ALL DIMENSIONS ARE TO BE CHECKED ON SITE. THIS DRAWING IS TO BE READ IN CONJUNCTION WITH ALL CONSULTANTS INFORMATION.

©THIS DRAWING IS THE COPYRIGHT OF SMITH GROUP (KENT) LIMITED AND SHOULD NOT BE COPIED OR REPRODUCED WITHOUT WRITTEN CONSENT. ALL RIGHTS RESERVED.

PROJEC

66-68 PARK AVENUE

DESCRIPTION:

GARAGE CONVERSION, NEW WINDOW OPENINGS, FRONT OPEN PORCH, RENDER TO ALL ELEVATIONS AND INTERNAL ALTERATIONS

DRAWING TITLE:

PROPOSED GROUND FLOOR PLAN

1:100 @ A3

D A3

DECEMBER 2023

CLIENT: GO

STATUS:

LAWFUL DEVELOPMENT CERTIFICATE

DRAWING NUMBER:

REVISION

TS

23.117.003.A3.LDC