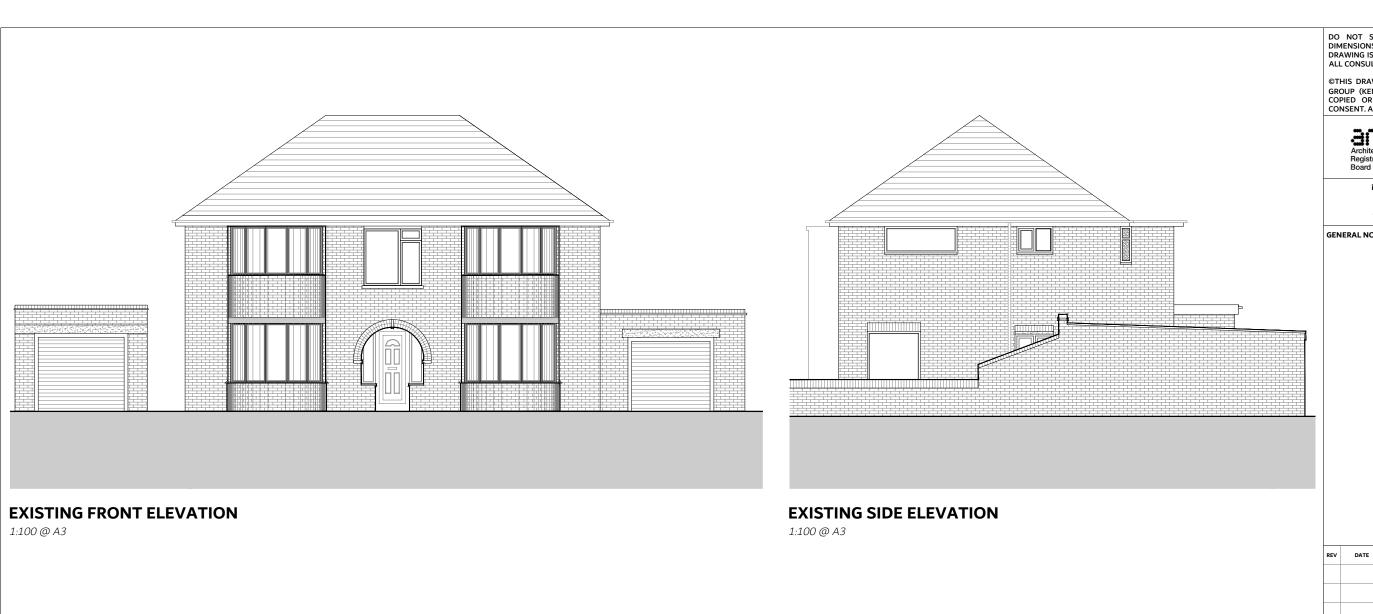

## **EXISTING SIDE 2 ELEVATION**

1:100 @ A3

SMITH GROUP 66-68 PARK AVENUE DESCRIPTION: GARAGE CONVERSION, NEW WINDOW OPENINGS, FRONT OPEN PORCH, RENDER TO ALL ELEVATIONS AND INTERNAL ALTERATIONS

DRAWING TITLE: **EXISTING ELEVATIONS** 

**EXISTING REAR ELEVATION** 

1:100 @ A3