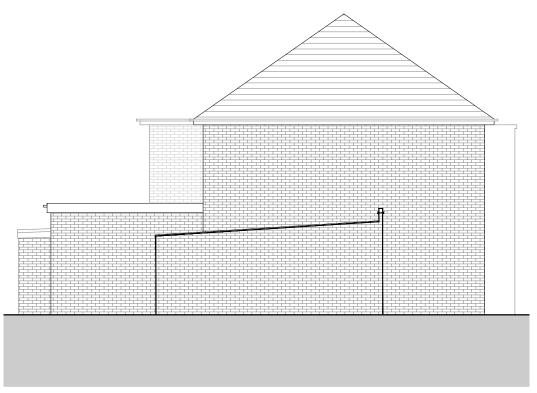

## **EXISTING SIDE 2 ELEVATION**

1:100 @ A3

SMITH GROUP 66-68 PARK AVENUE DESCRIPTION: GARAGE CONVERSION, NEW WINDOW OPENINGS, FRONT OPEN PORCH, RENDER TO ALL ELEVATIONS AND INTERNAL ALTERATIONS

DRAWING TITLE: **EXISTING ELEVATIONS** 