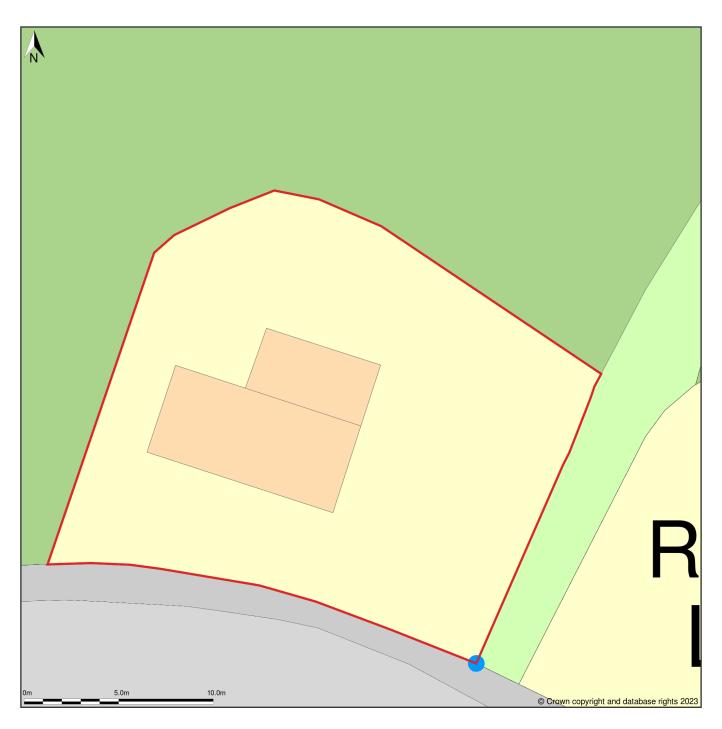

## Heather Cottage, B6282 from End Of California Row To B6281 Junc , Eggleston, Durham, DL12 0AQ

Site Plan (also called a Block Plan) shows area bounded by: 399720.45, 523668.37 399756.45, 523704.37 (at a scale of 1:200), OSGridRef: NY99732368. The representation of a road, track or path is no evidence of a right of way. The representation of features as lines is no evidence of a property boundary.