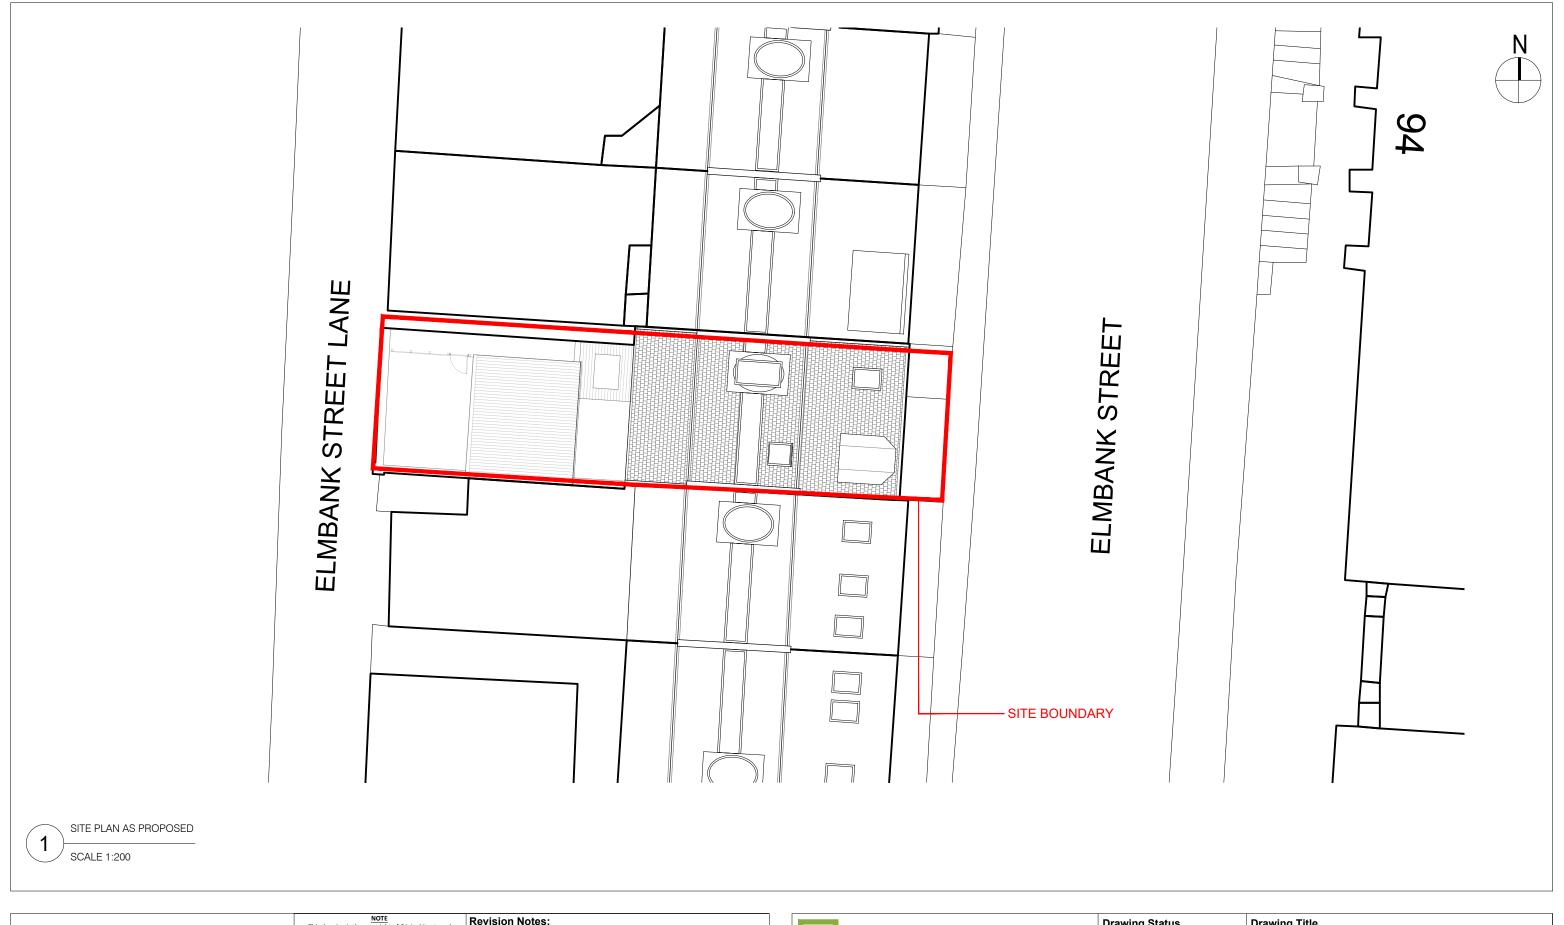

G1 Architects 3rd Floor West 211 Dumbarton Road Glasgow G11 6AA

t 0141 334 4881 info@g1architects.com www.g1architects.com

| Drawing Status PLANNING |       | Drawing Title Site Plan as Proposed  |       |         |          |  |
|-------------------------|-------|--------------------------------------|-------|---------|----------|--|
| Project                 | Scale | Size                                 | Drawn | Checked | Date     |  |
| 21 Elmbank Street       | 1:200 | A3                                   | MM    | DB      | 11/12/23 |  |
| Glasgow<br>G2 4PB       | 827   | Drawing No 827-G1-XX-XX-DR-A-SP11-PL |       |         |          |  |