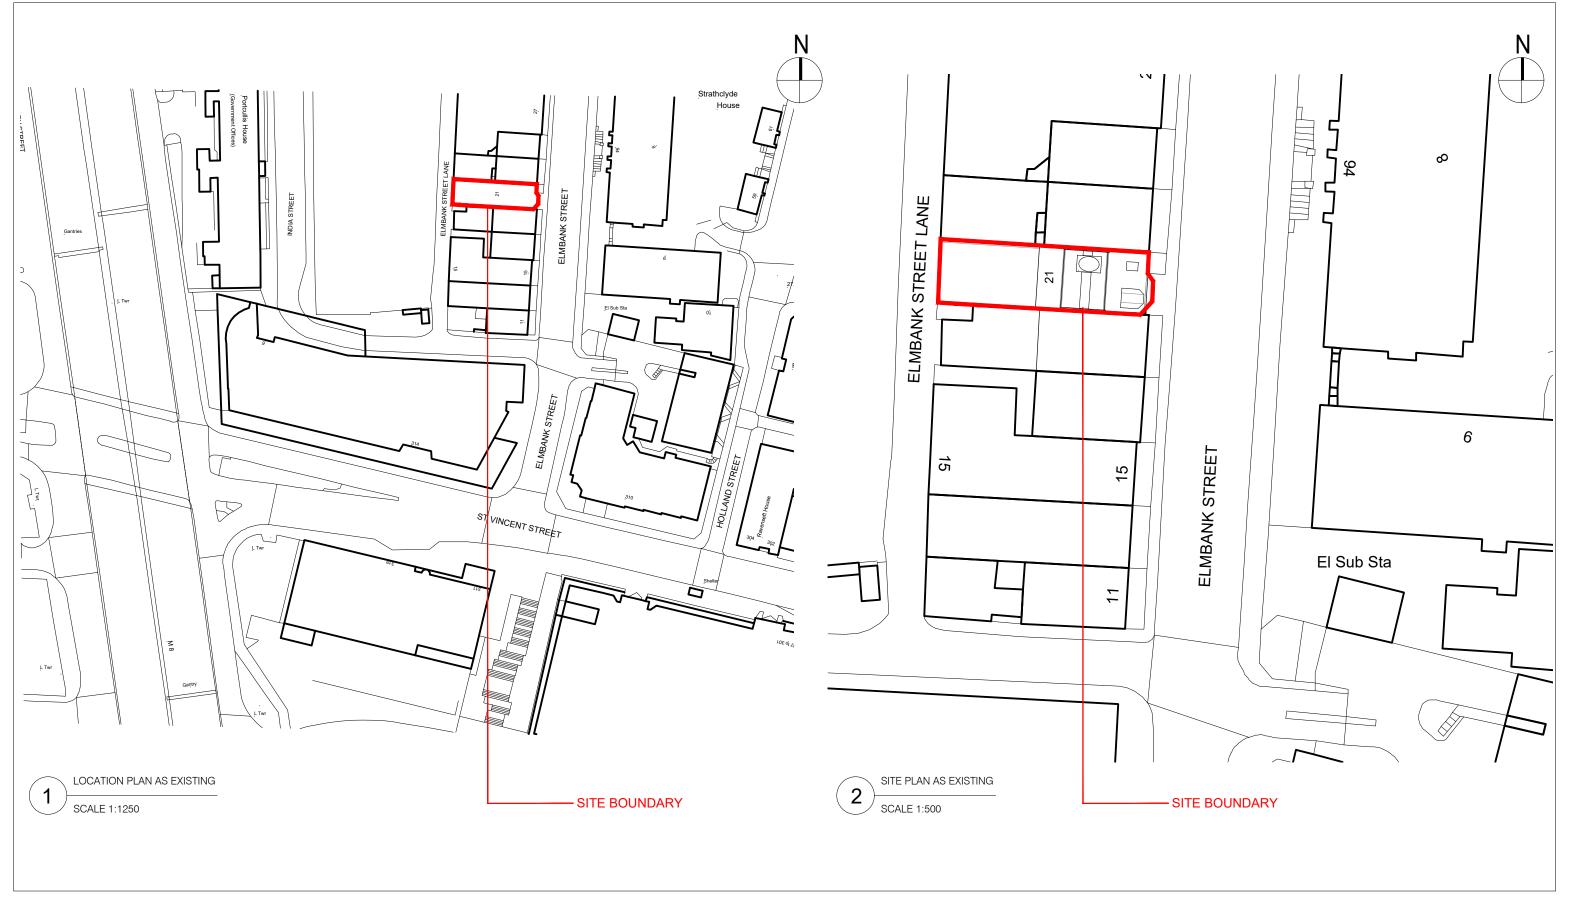

t 0141 334 4881 info@g1architects.com www.g1architects.com

| Drawing Status PLANNING   | Drawing Title Location Plan                                                                      |            |                    |                      |                  |
|---------------------------|--------------------------------------------------------------------------------------------------|------------|--------------------|----------------------|------------------|
| Project 21 Elmbank Street | Scale<br>1:1250<br>1:500                                                                         | Size<br>A3 | <b>Drawn</b><br>MM | <b>Checked</b><br>DB | Date<br>11/12/23 |
| Glasgow<br>G2 4PB         | Drawing No 827-G1-XX-XX-DR-A-LP01-PL UPRN Originator Zone Level Type Role Number Status Revision |            |                    |                      |                  |