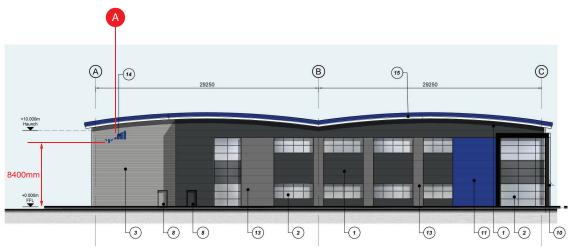

Nuneaton CV11 6GL 024 7632 0032 info@magnasigns.co.uk

SOUTH ELEVATION SCALE 1:200

WEST ELEVATION SCALE 1:200

024 7632 0032 info@magnasigns.co.uk

| Client: WIIten Construction                                                                        | Project: Bridge Croydon                            | Date: 01/11/23 | Revision: 3      | Job No: 38362 |
|----------------------------------------------------------------------------------------------------|----------------------------------------------------|----------------|------------------|---------------|
| Estimator: Ben Ashdown Designer: Kaleb Sharrott                                                    | Revision Details: Revision 2 Revision 3 Revision 4 |                | Signage Colours: |               |
| This artwork and its content is converight of Magna Signs - @ Magna Signs 1991 All rights reserved |                                                    |                |                  |               |