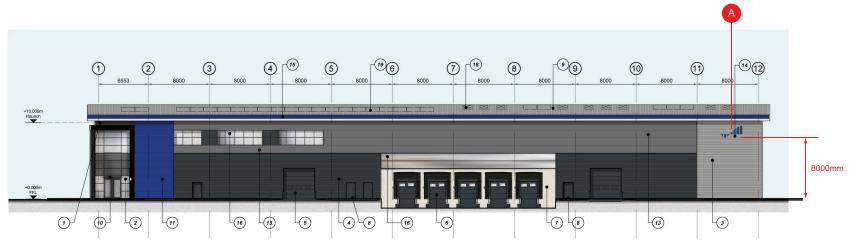

Nuneaton CV11 6GL 024 7632 0032 info@magnasigns.co.uk

SOUTH ELEVATION SCALE 1:200

WEST ELEVATION SCALE 1:200

024 7632 0032 info@magnasigns.co.uk

| Client: WIIten Construction                                                                        | Project: Bridge Croydon                            | Date: 01/11/23 | Revision: 3      | Job No: 38362 |
|----------------------------------------------------------------------------------------------------|----------------------------------------------------|----------------|------------------|---------------|
| Estimator: Ben Ashdown Designer: Kaleb Sharrott                                                    | Revision Details: Revision 2 Revision 3 Revision 4 |                | Signage Colours: |               |
| This artwork and its content is converight of Magna Signs - @ Magna Signs 1991 All rights reserved |                                                    |                |                  |               |