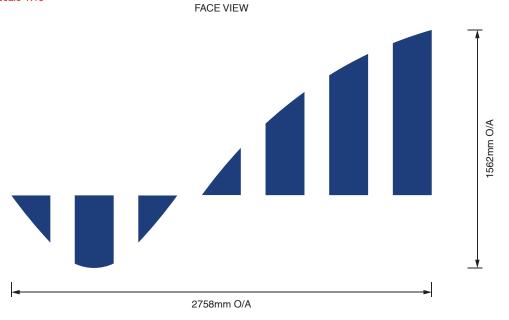

7 piece 50mm deep built up logo - fabricated from 3mm aluminium, powdercoated 1 colour with ACM back panels

Size: 2758mm x 1562mm

Scale 1:10

Page: 1 of 4

| Client: WIIten Construction                                                                        | Project: Bridge Croydon                            | Date: 01/11/23   | Revision: 3      | Job No: 38362 |
|----------------------------------------------------------------------------------------------------|----------------------------------------------------|------------------|------------------|---------------|
| Estimator: Ben Ashdown Designer: Kaleb Sharrott                                                    | Revision Details: Revision 2 Revision 3 Revision 4 | Pantone<br>287 C | Signage Colours: |               |
| This artwork and its content is converight of Magna Signs - @ Magna Signs 1991 All rights reserved |                                                    |                  |                  |               |