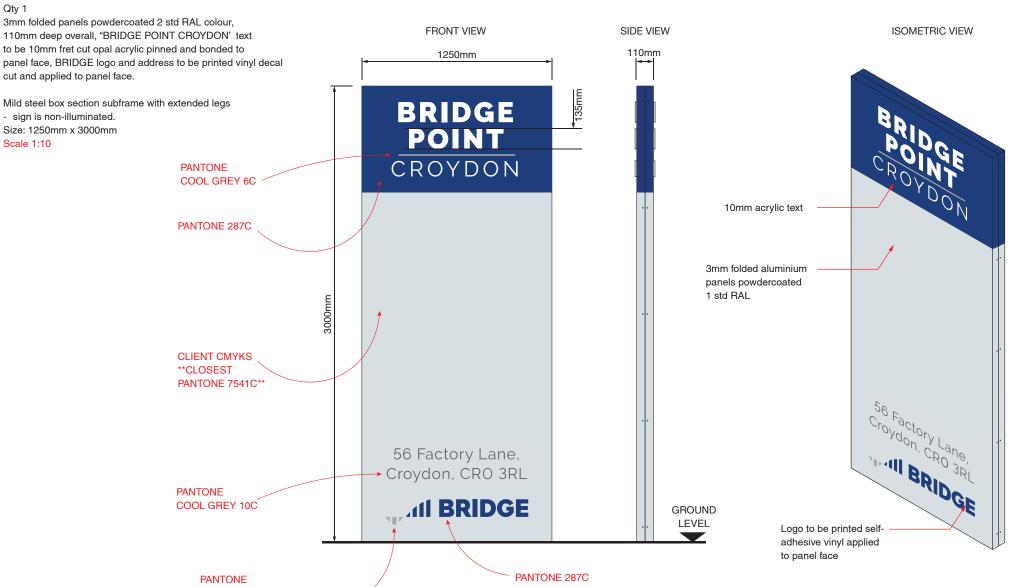

nd its content is converight of Magna Signs - @ Magna Signs 1991 All rights reserved |                                                    |                  |                  |               |

Nuneaton CV11 6GL 024 7632 0032 info@magnasigns.co.uk

Any redistribution or reproduction of part or all of the contents in any form is prohibited other than the following: You may print or download to a local hard disk extracts for your personal and non-commercial use only. You may copy the content to individual third parties for their personal use but only if you acknowledge the material. You may not, except with our express written permission, distribute or commercially exploit the content. Nor may you transmit it or store it in any other website or other form of electronic retrieval system.







**COOL GREY 6C** 

| Client: Wilten Construction                                                                                                                                                                                                                                                                                                                                                                                    | Project: Bridge Croydon                            | Date: 01/11/23                           | Revision: 3                                       | Job No: 38362 |
|-----------------------------------------------------------------------------------------------------------------------------------------------------------------------------------------------------------------