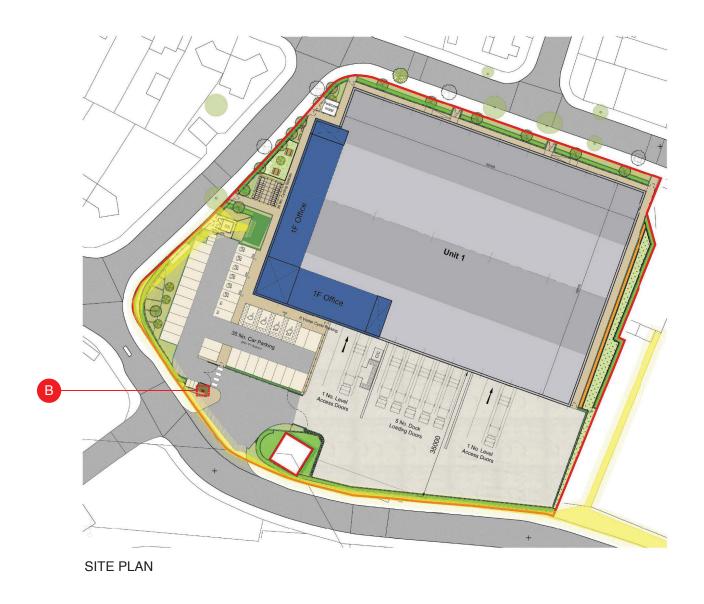

| Project: Bridge Croydon                            | Date: 01/11/23 | Revision: 3      | Job No: 38362 |
|----------------------------------------------------------------------------------------------------|----------------------------------------------------|----------------|------------------|---------------|
| Estimator: Ben Ashdown Designer: Kaleb Sharrott                                                    | Revision Details: Revision 2 Revision 3 Revision 4 |                | Signage Colours: |               |
| This artwork and its content is converight of Magna Signs - @ Magna Signs 1991 All rights reserved |                                                    |                |                  |               |

Page: 3 of 4



| magna<br>signs                          |
|-----------------------------------------|
| 4 Faethoro Fielde Hemdala Business Park |

Nuneaton CV11 6GL

024 7632 0032 info@magnasigns.co.uk

| Client: WIlten Construction                                                                                                                                                                                                                                                                                                                                                                                                                                                                                                                                                                                          | Project: