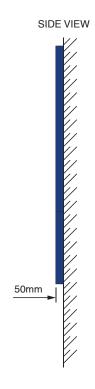

7 piece 50mm deep built up logo - fabricated from 3mm aluminium, powdercoated 1 colour with ACM back panels

Size: 2758mm x 1562mm

Scale 1:10

Page: 1 of 4

| Client: WIIten Construction                                                                        | Project: Bridge Croydon                            | Date: 01/11/23   | Revision: 3      | Job No: 38362 |
|----------------------------------------------------------------------------------------------------|----------------------------------------------------|------------------|------------------|---------------|
| Estimator: Ben Ashdown Designer: Kaleb Sharrott                                                    | Revision Details: Revision 2 Revision 3 Revision 4 | Pantone<br>287 C | Signage Colours: |               |
| This artwork and its content is converight of Magna Signs - @ Magna Signs 1991 All rights reserved |                                                    |                  |                  |               |