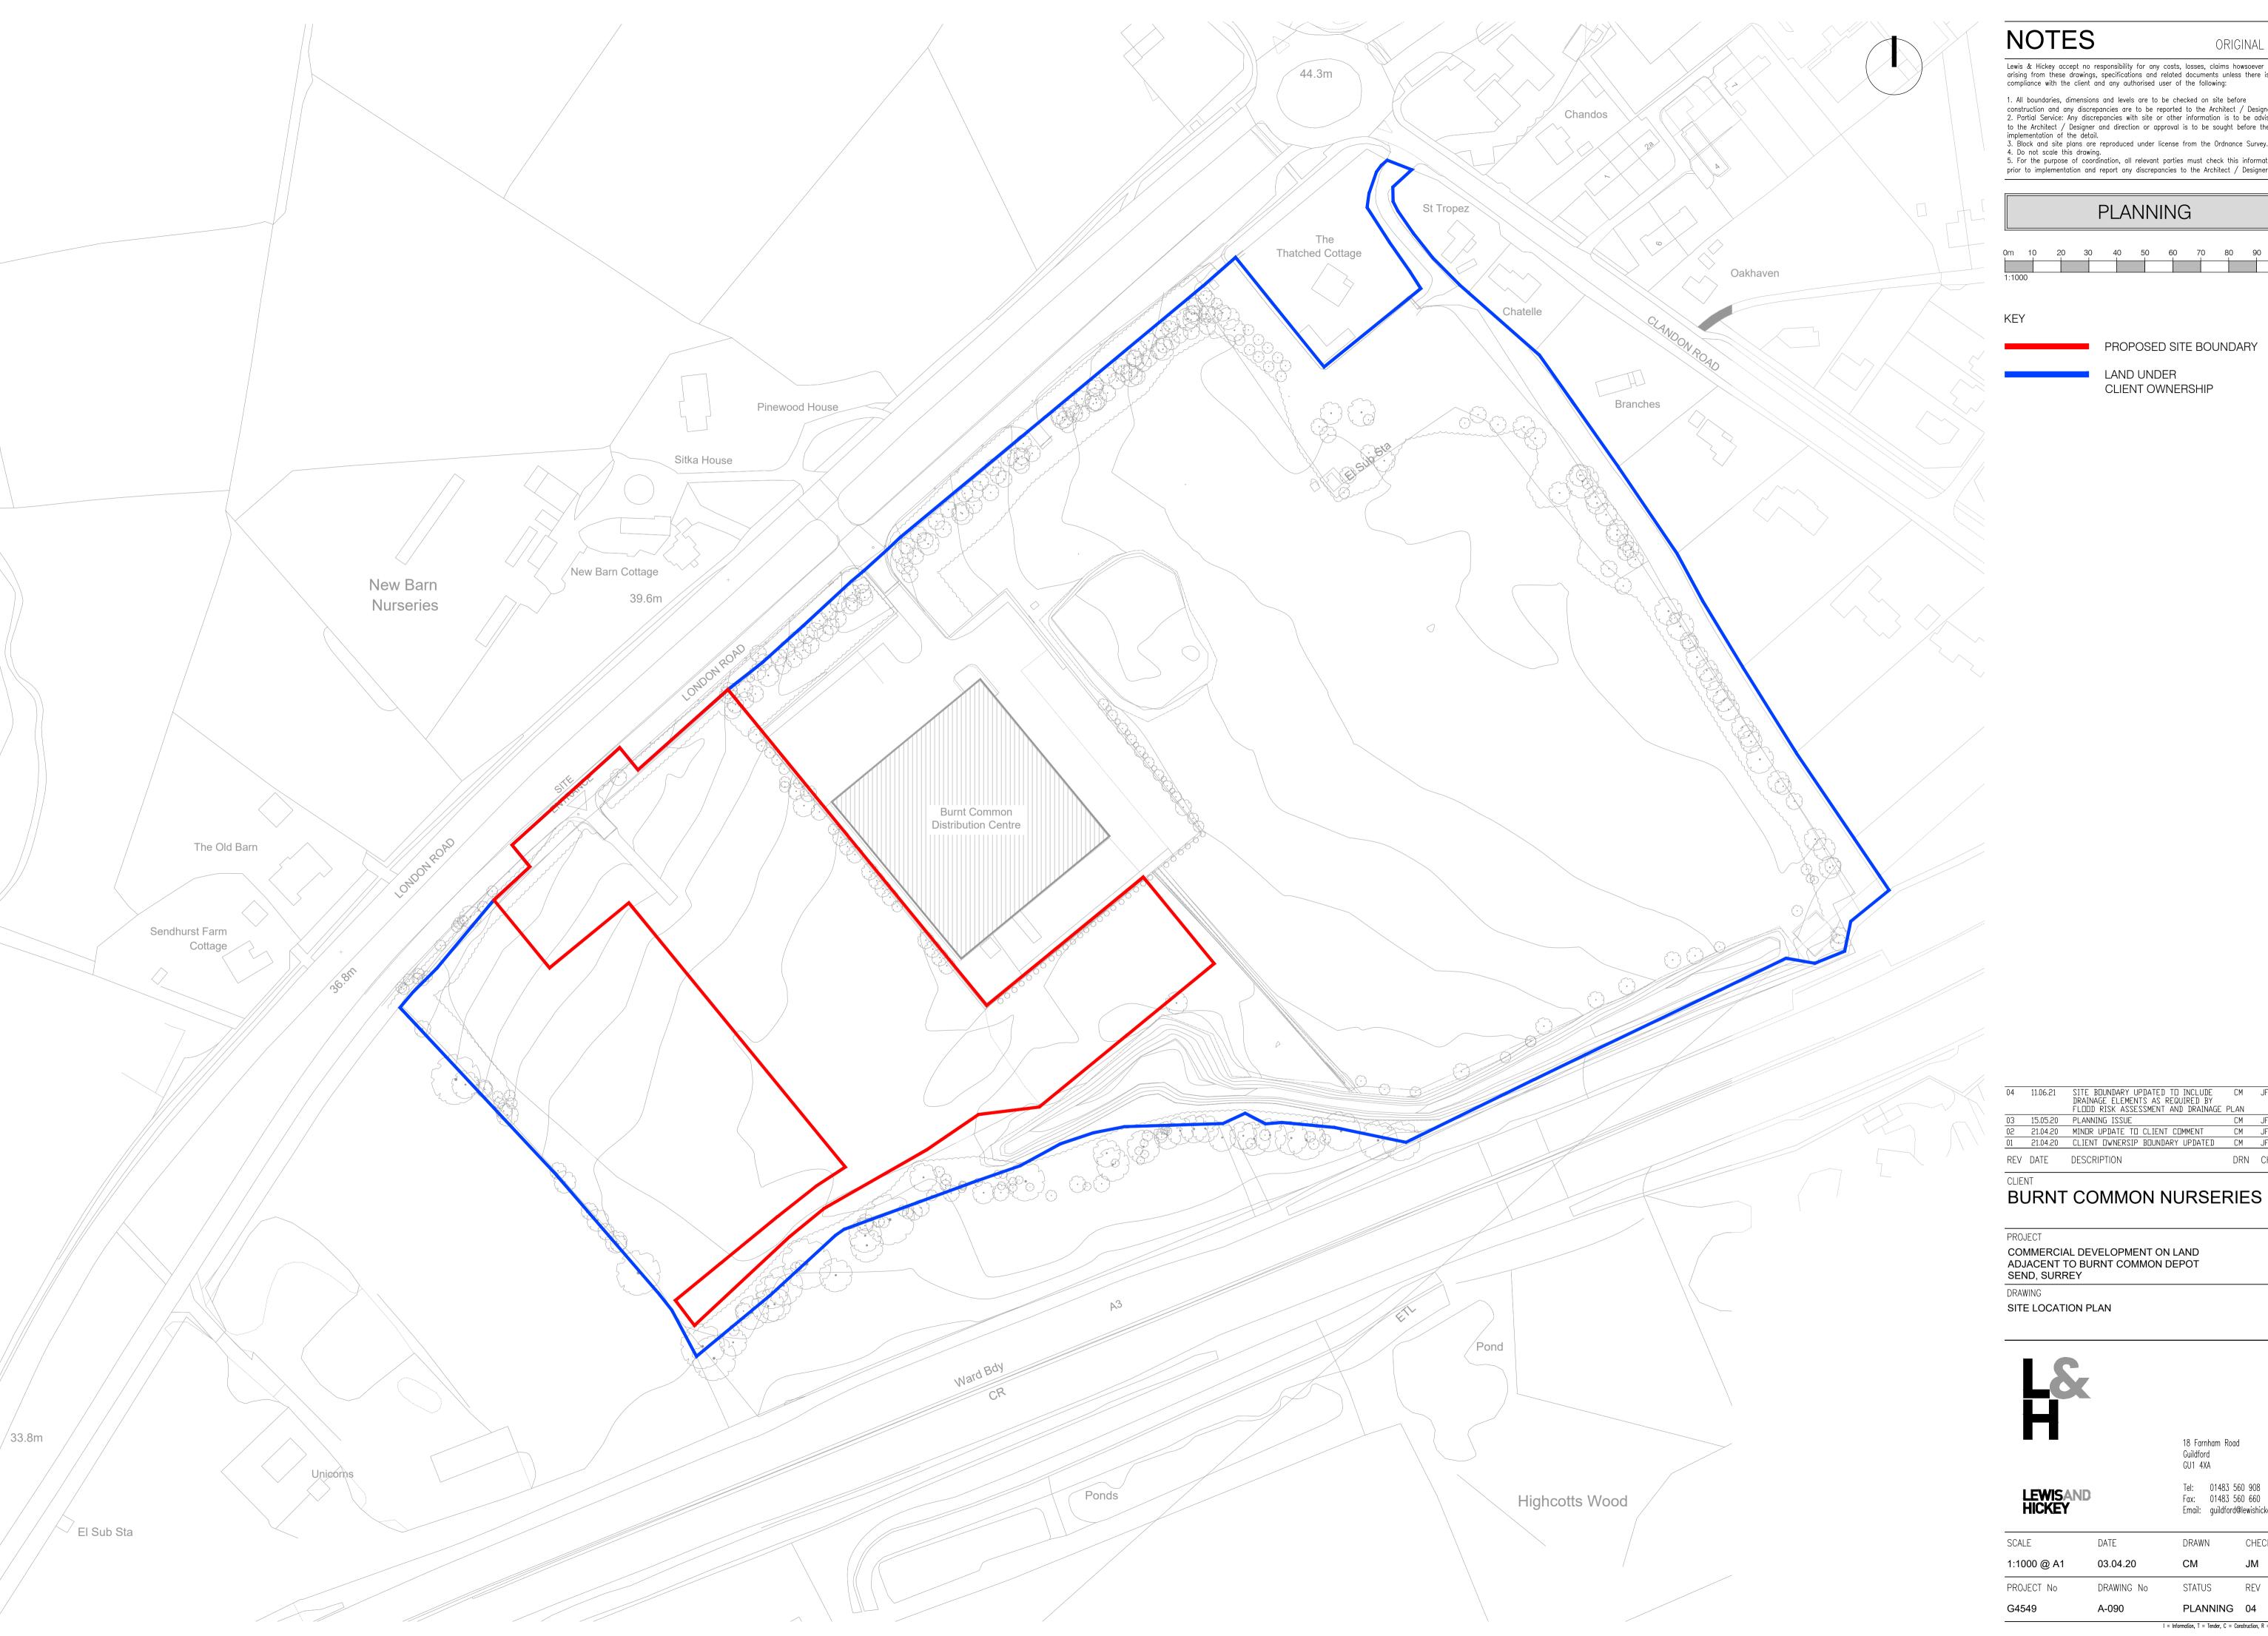

5. For the purpose of coordination, all relevant parties must check this information prior to implementation and report any discrepancies to the Architect / Designer.

PLANNING

0m 10 20 30 40 50 60 70 80 90 100

PROPOSED SITE BOUNDARY LAND UNDER

04 11.06.21 SITE BOUNDARY UPDATED TO INCLUDE CM JFM DRAINAGE ELEMENTS AS REQUIRED BY FLOOD RISK ASSESSMENT AND DRAINAGE PLAN 
 03
 15.05.20
 PLANNING ISSUE
 CM
 JFM

 02
 21.04.20
 MINDR UPDATE TO CLIENT COMMENT
 CM
 JFM

 01
 21.04.20
 CLIENT OWNERSIP BOUNDARY UPDATED
 CM
 JFM
 REV DATE DESCRIPTION DRN CHKD

COMMERCIAL DEVELOPMENT ON LAND ADJACENT TO BURNT COMMON DEPOT

18 Farnham Road Guildford GU1 4XA

Tel: 01483 560 908 Fax: 01483 560 660 Email: guildford@lewishickey.com