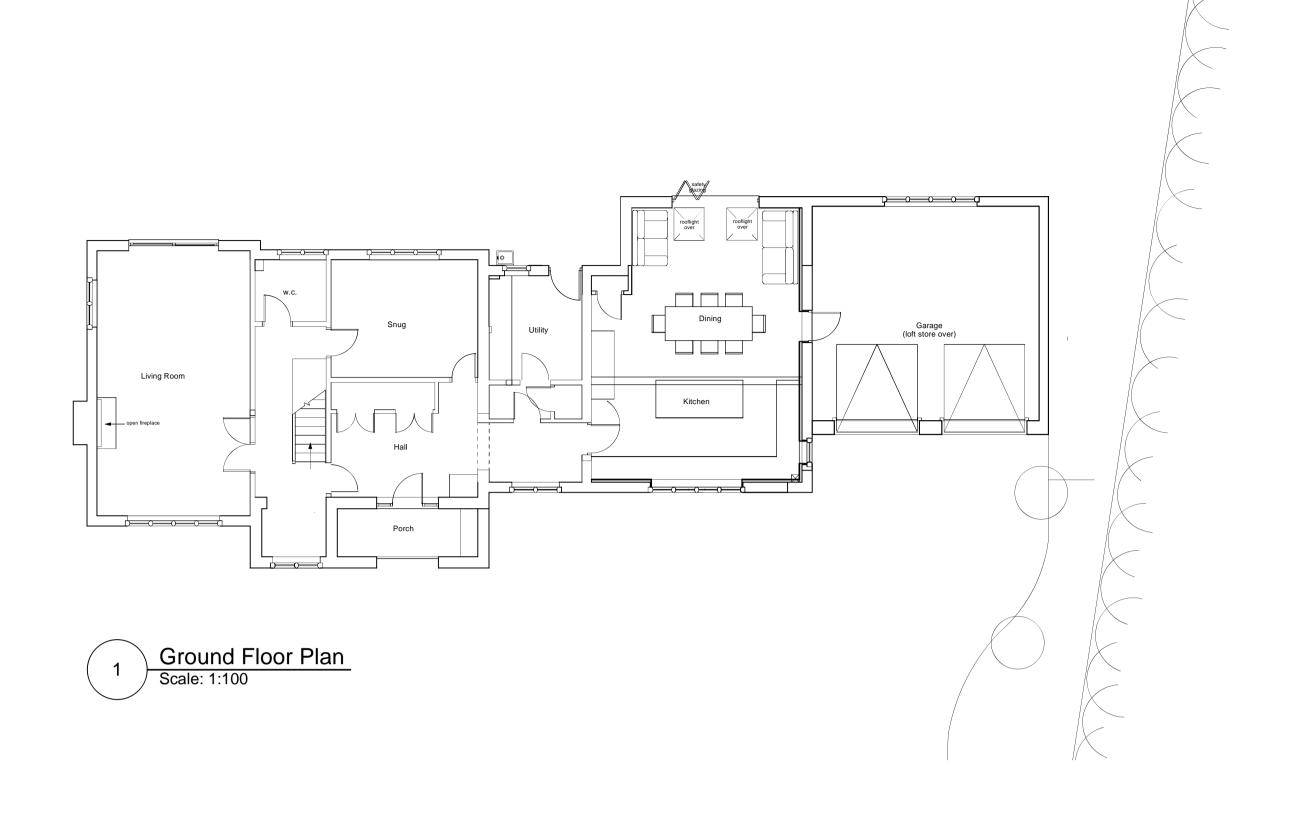

Front / North Elevation
Scale: 1:100



Rear / South Elevation
Scale: 1:100



Righ / East Elevation
Scale: 1:100



| 6 | Left / West Elevation |
|---|-----------------------|
|   | Scale: 1:100          |

date of issue A B C D Mr& Mrs Palk Stroud Planning by ck'd details Project Status: Pre - App Planning LBC Finishes:

Tender

Building Control

Construction

\_\_\_ As Built

project name:Rosemullion Rodborough Common Stroud Gloucestershire GL5 5BU

drawing title: As Existing

Client's Name: Mr & Mrs Palk

date: 25/02/2023 drawing No: PAL/A/01 scale: 1:100@A1 rev:

All dimensions to be checked on site. All work to comply with statuory requirements

Pip Morris interiors & Architecture

DRAWING STATUS :-