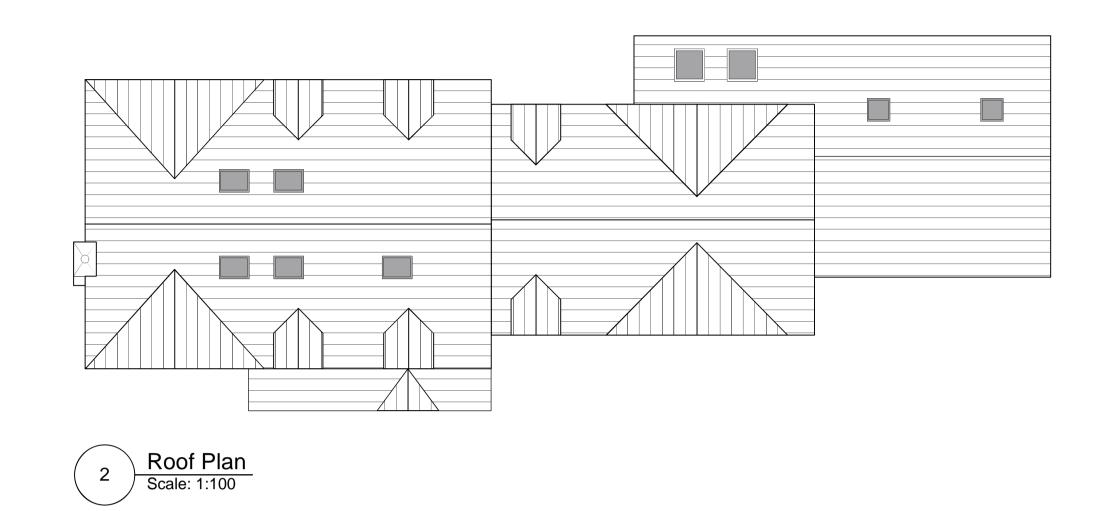

Front / North Elevation
Scale: 1:100



Rear / South Elevation
Scale: 1:100



Righ / East Elevation
Scale: 1:100



| 6 | Left / West Elevation |
|---|-----------------------|
|   | Scale: 1:100          |

date of issue A B C D Mr& Mrs Palk Stroud Planning by ck'd details Project Status: Pre - App Planning LBC Finishes:

Tender

Building Control

Construction

\_\_\_ As Built

project name:Rosemullion Rodborough Common Stroud Gloucestershire GL5 5BU

drawing title: As Existing

Client's Name: Mr & Mrs Palk

date: 25/02/2023 drawing No: PAL/A/01 scale: 1:100@A1 rev:

All dimensions to be checked on site. All work to comply with statuory requirements

Pip Morris interiors & Architecture

DRAWING STATUS :-