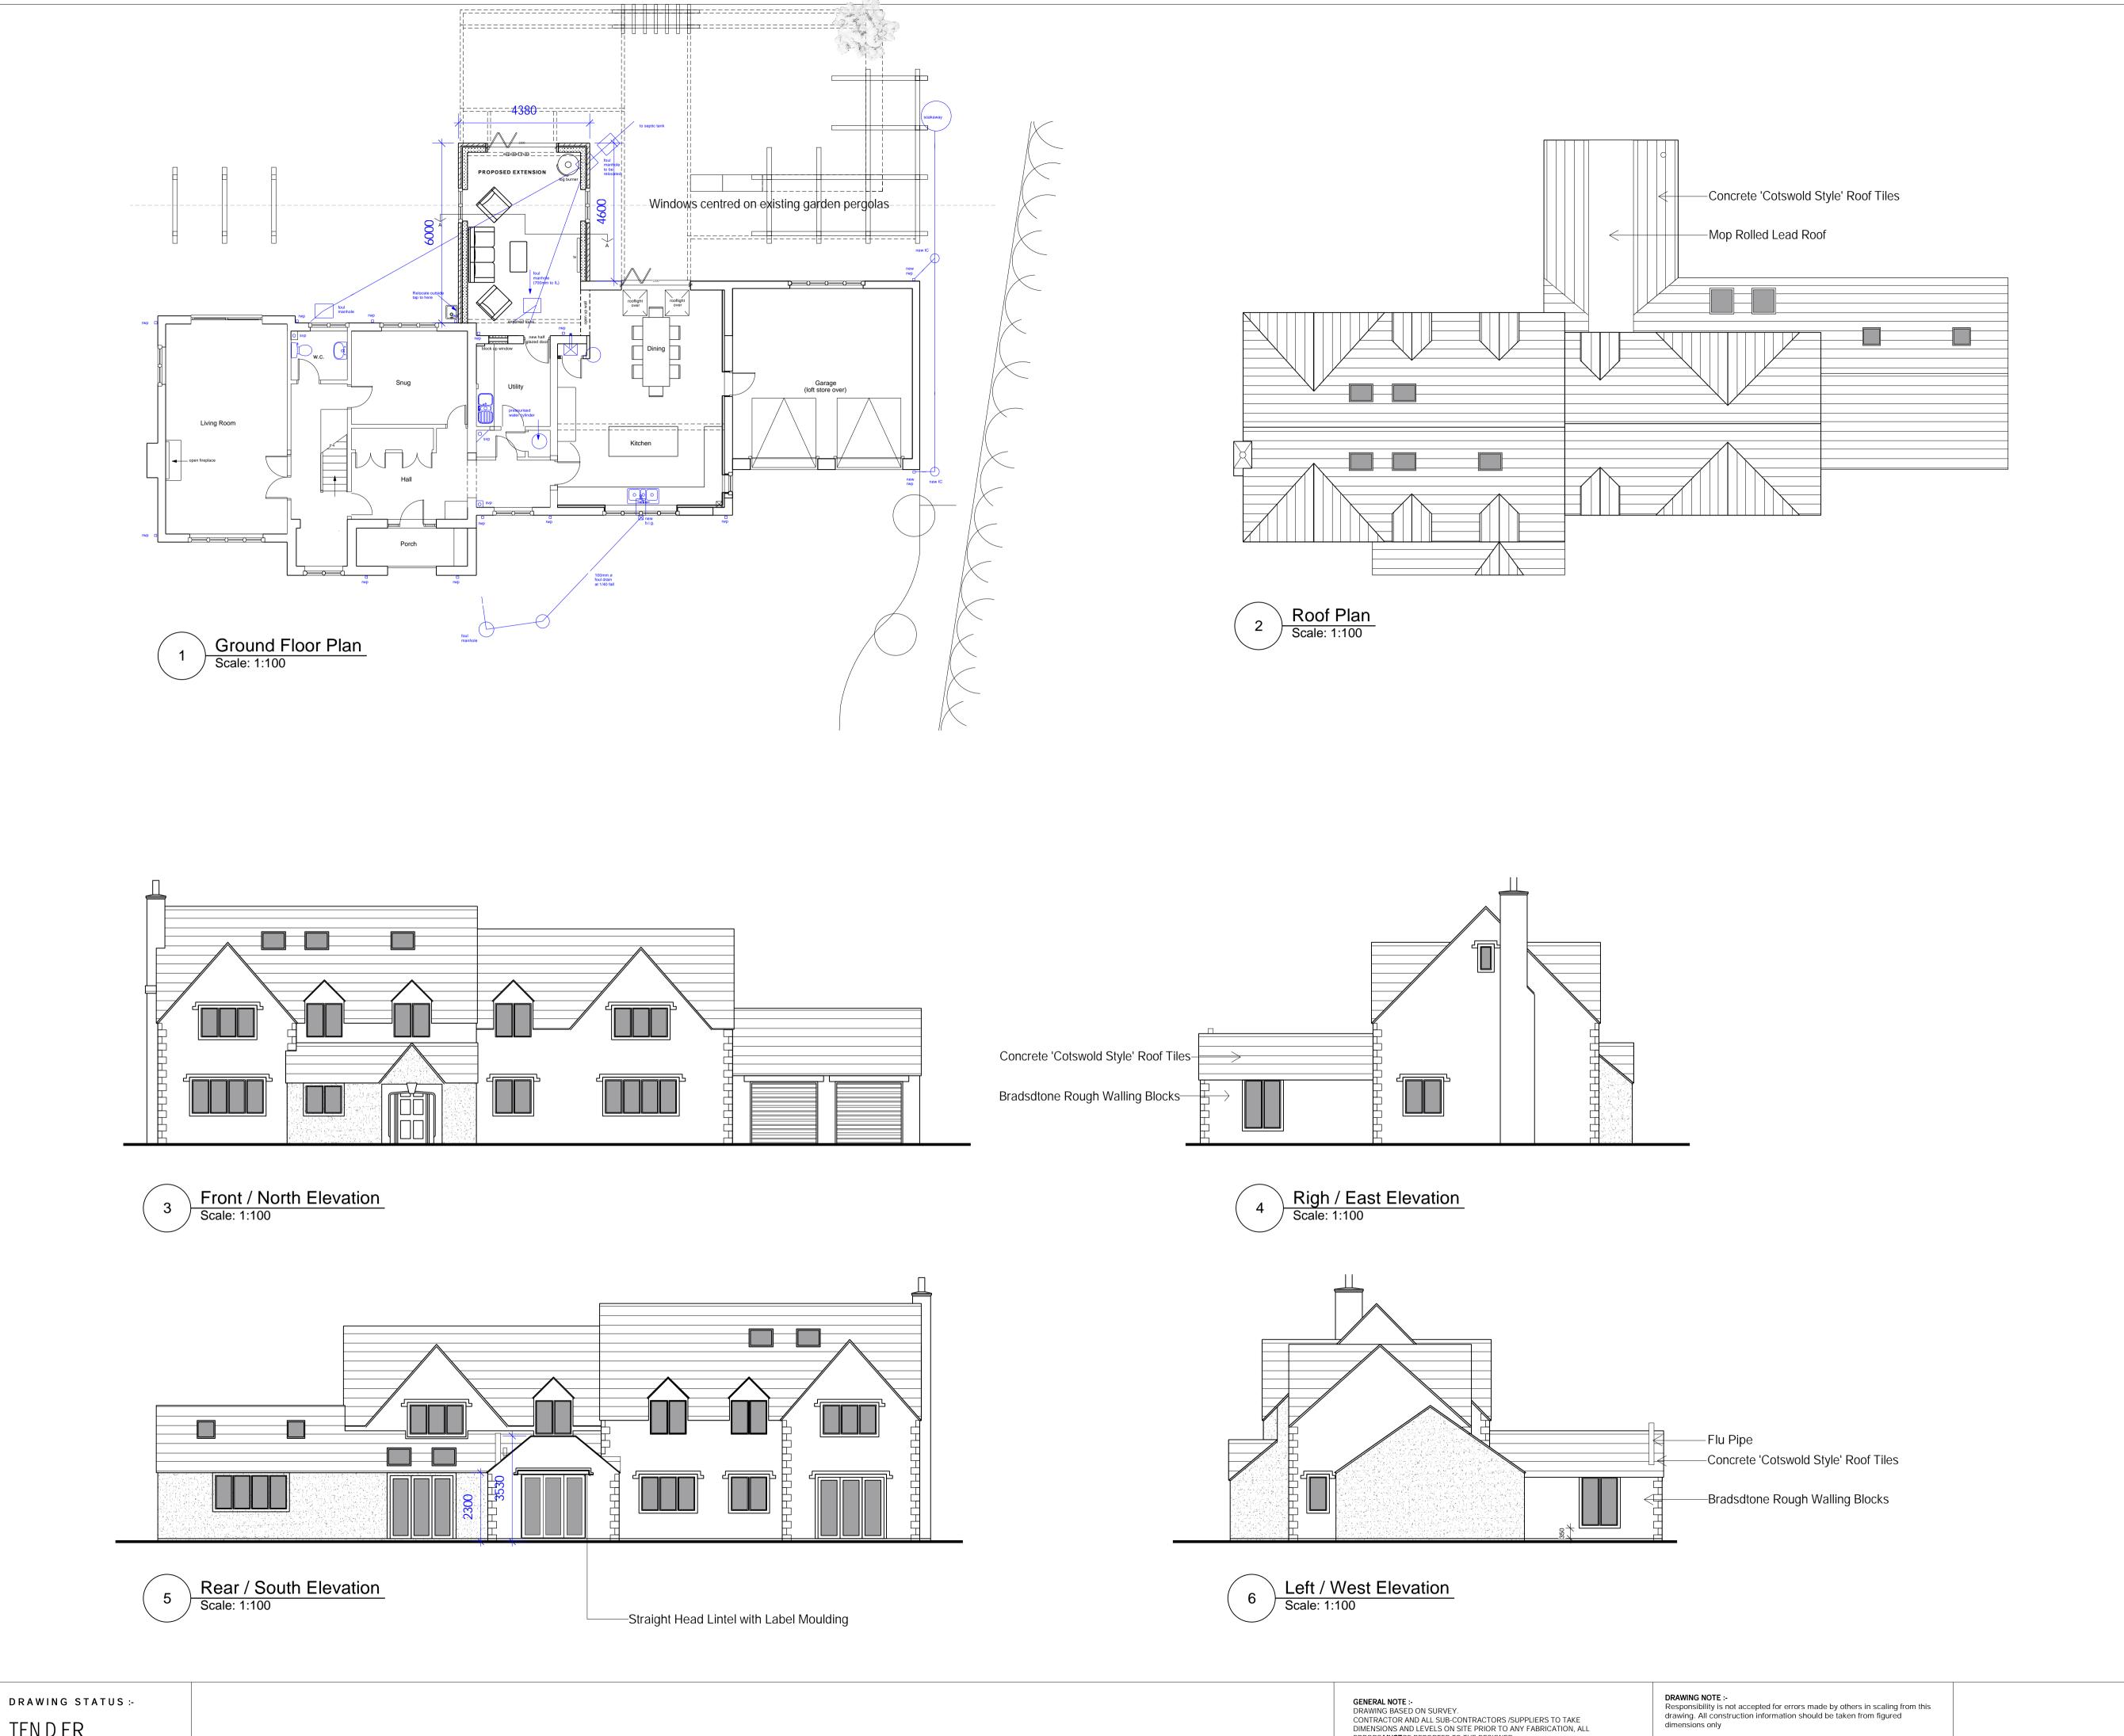

TEN D ER

ABCD Mr& Mrs Palk Stroud Planning Revisions by ck'd details Doors and windows to new extension reduced in size Render changed to Bradstone & Lintels and window surrounds B 21/10/23 RM Project Status: Tender Pre - App Building Control Planning Construction As Built LBC Finishes: project name: Rosemullion Rodborough Common Stroud Gloucestershire GL5 5BU drawing title: Proposed Extension Client's Name: Mr & Mrs Palk date: 25/02/2023 drawing No: PAL/A/02 scale: 1:100@A1 rev: All dimensions to be checked on site. All work to comply with statuory requirements Pip Morris interiors & **Architecture** 

revision reference

date of issue

ERRORS MUST BE REPORTED TO THE DESIGNER. ALL INTERNAL DIMENSION SHOWN ARE TO FINISHED FACES.

Pip Morris interiors & Architecture LTD. ACCEPT NO RESPON