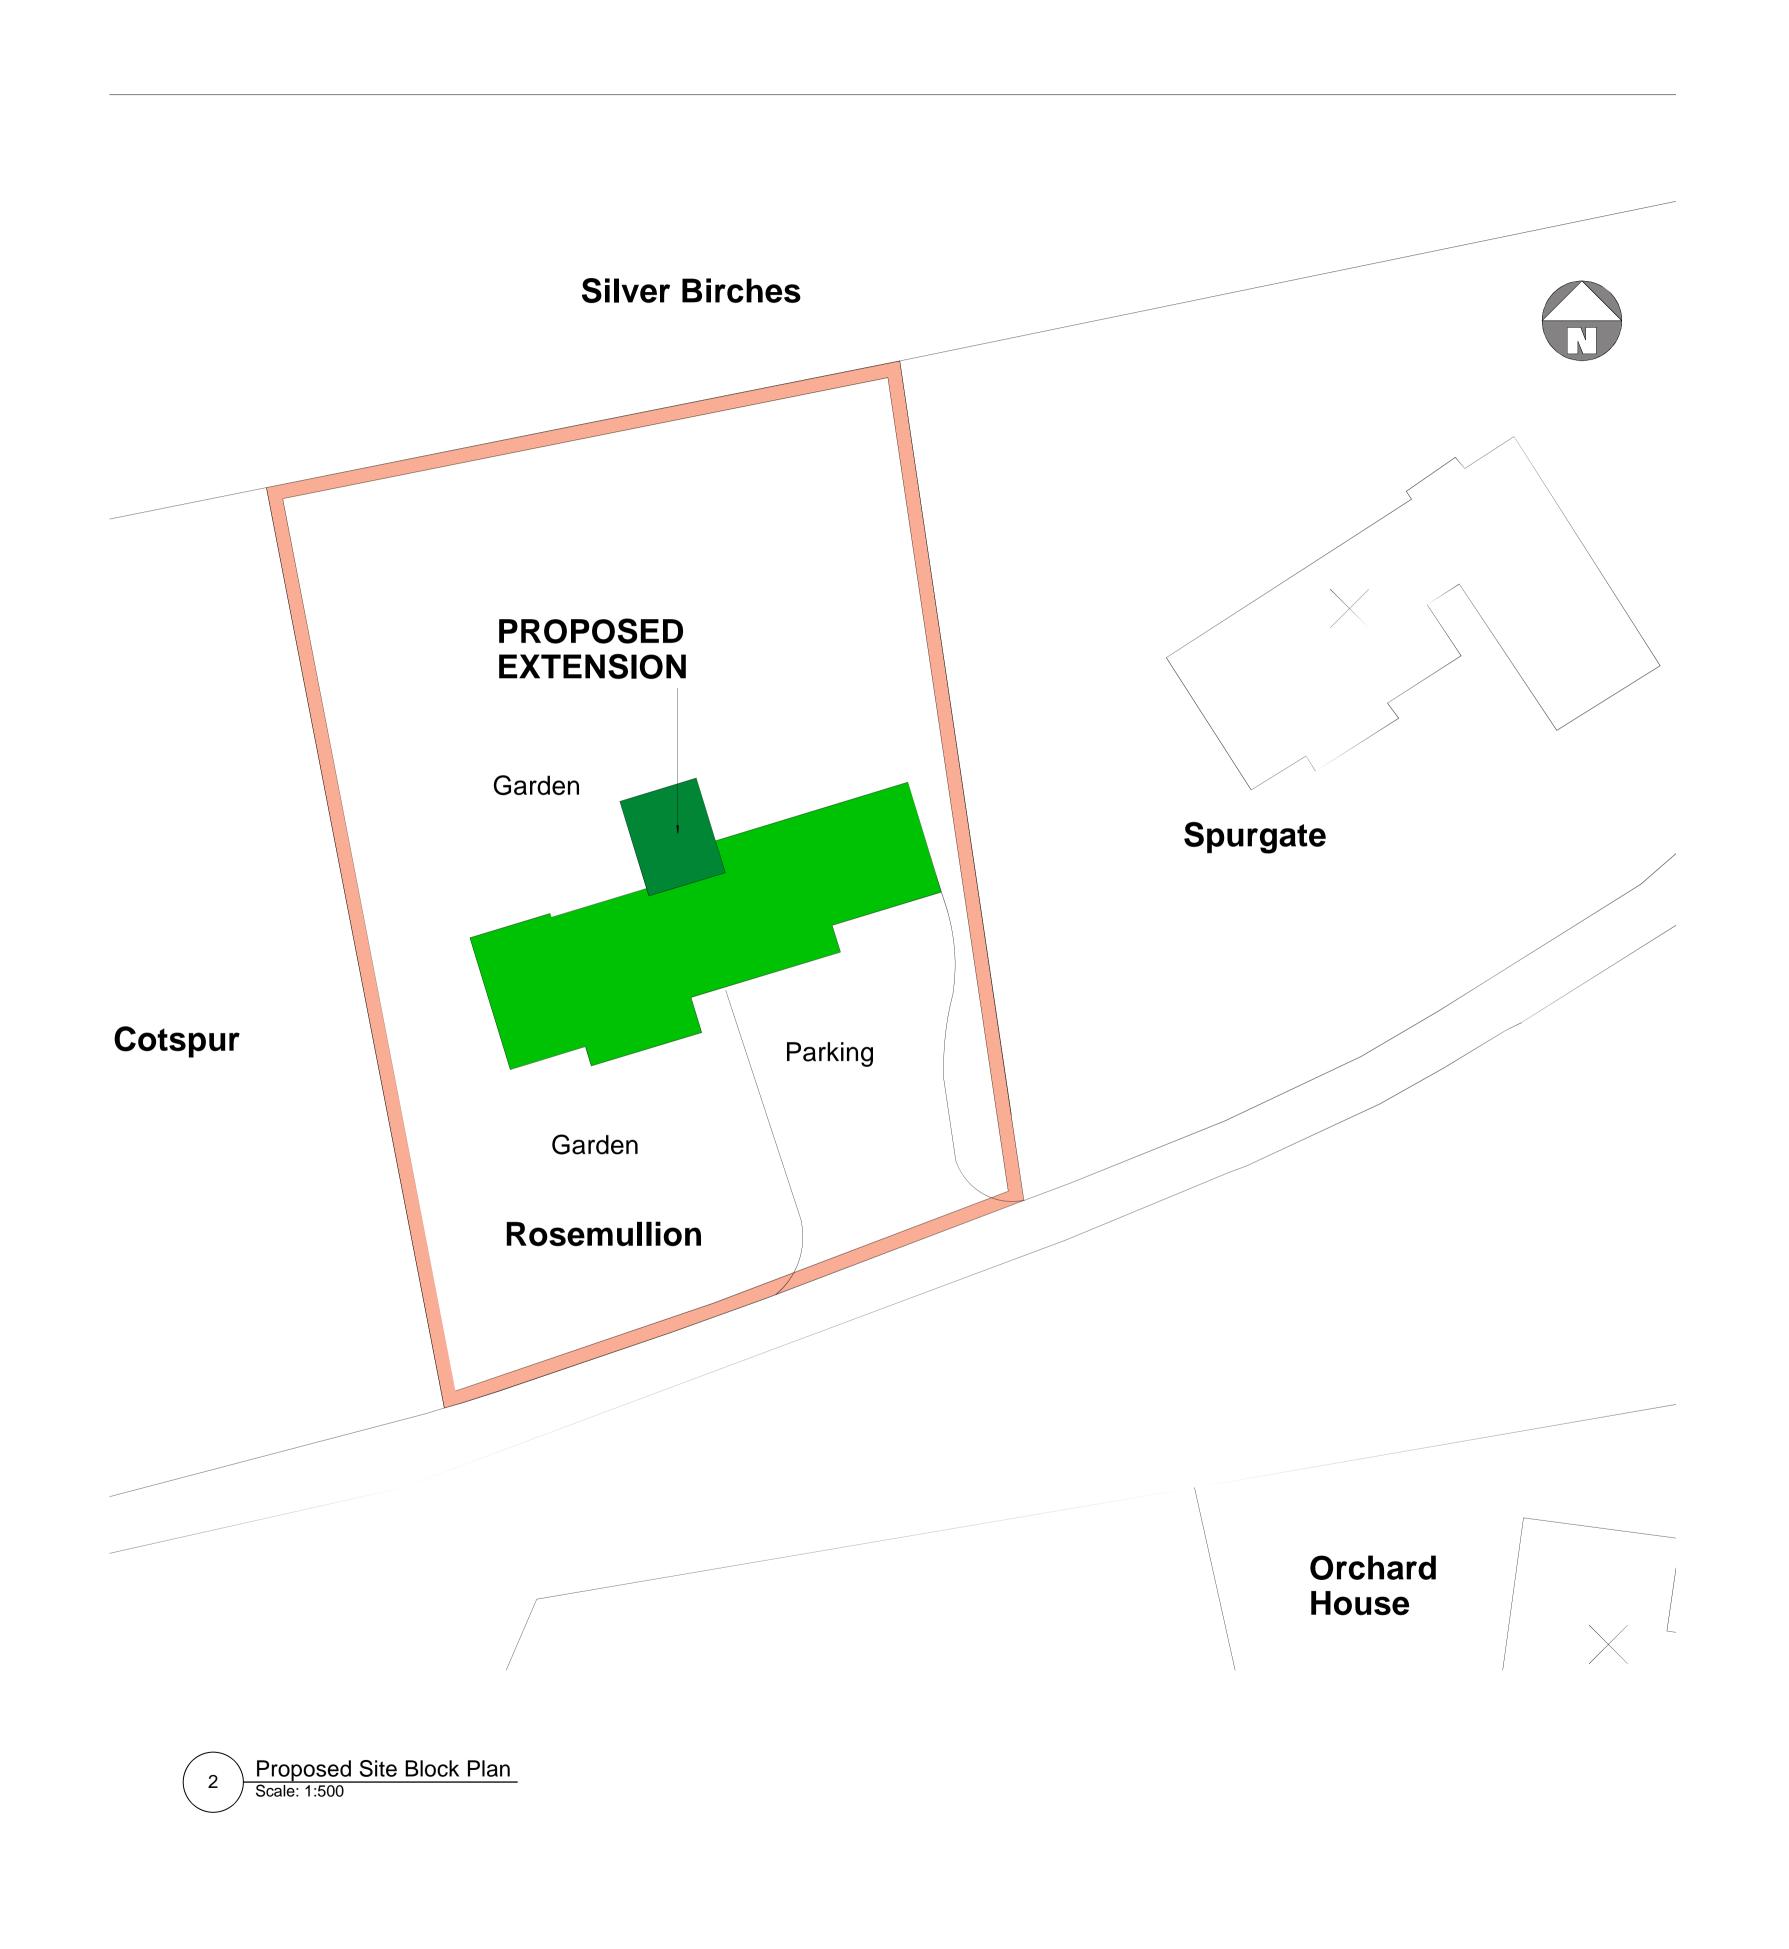

project name: Rosemullion
Rodborough Common
Stroud
Gloucestershire
GL5 5BU

drawing title: Site & Block Plan

Client's Name: Mr & Mrs Palk

date: 25/02/2023 drawing No: PAL/A/03 scale: 1:500@A1 rev:

All dimensions to be checked on site. All work to comply with statuory requirements