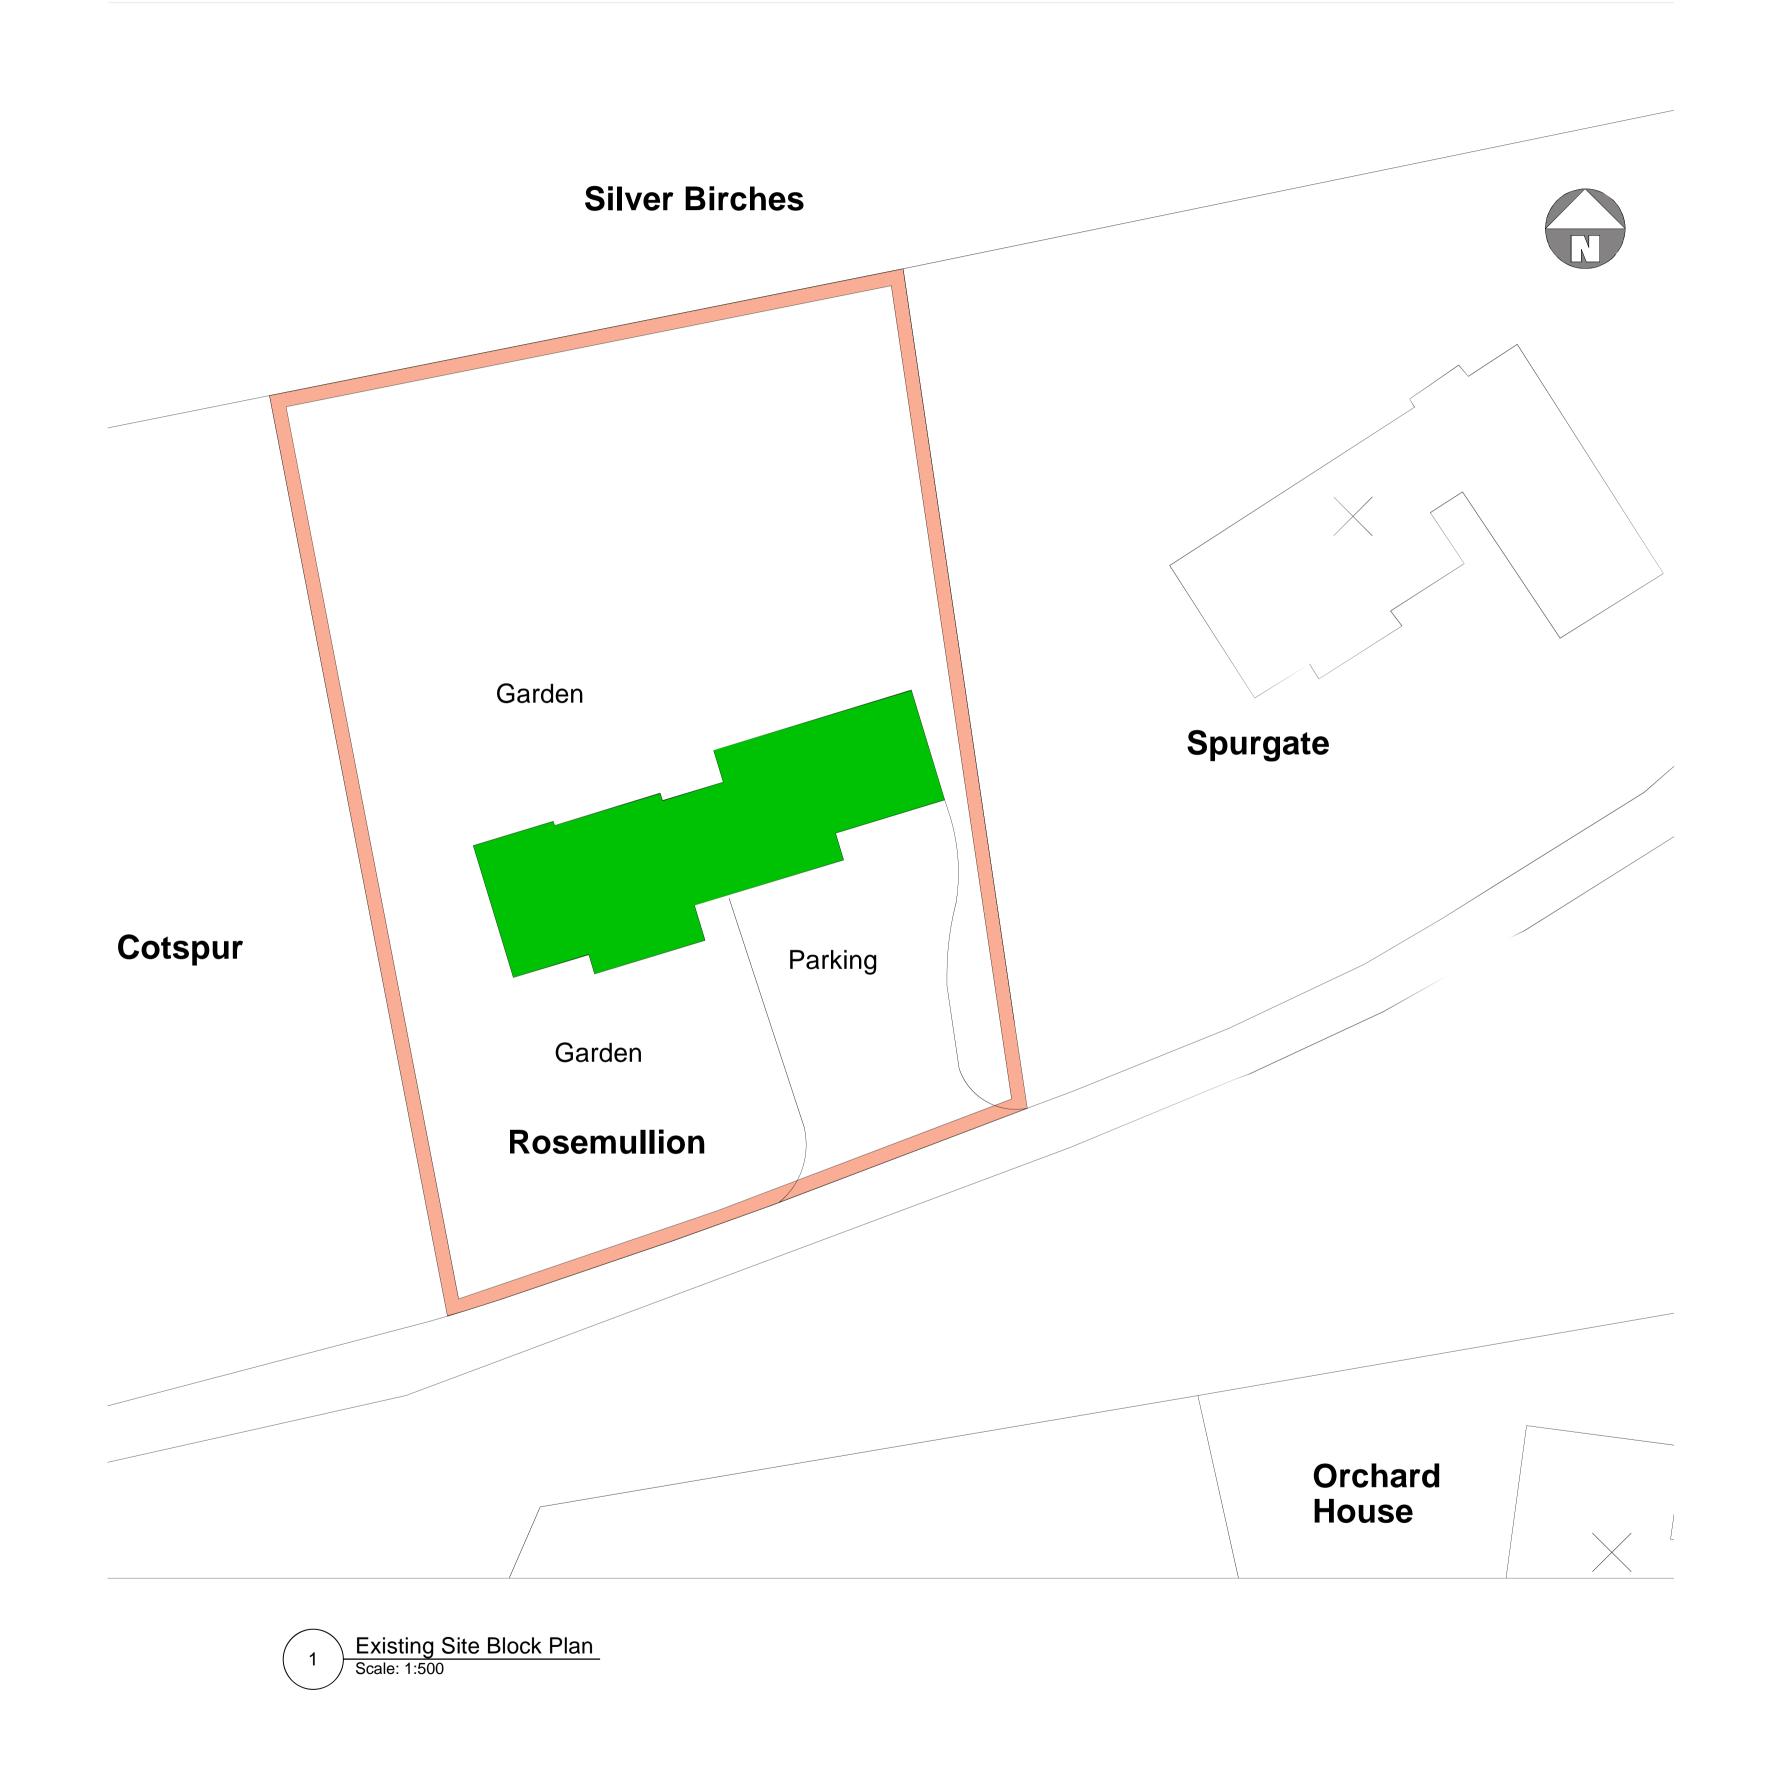

project name: Rosemullion
Rodborough Common
Stroud
Gloucestershire
GL5 5BU

drawing title: Site & Block Plan

Client's Name: Mr & Mrs Palk

date: 25/02/2023 drawing No: PAL/A/03 scale: 1:500@A1 rev:

All dimensions to be checked on site. All work to comply with statuory requirements