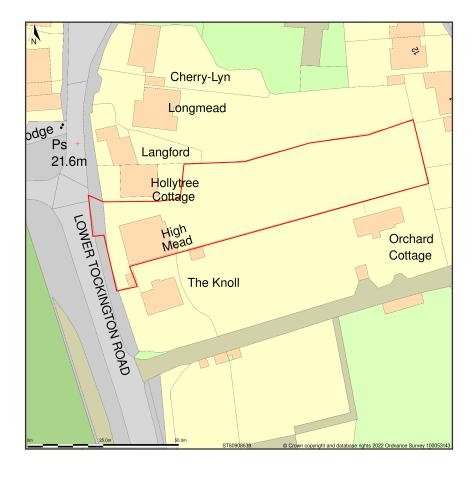

## Highmead, Lower Tockington Road, Tockington, South Gloucestershire, BS32 4LF

Location Plan shows area bounded by: 360838.05, 186324.96 360979.47, 186466.38 (at a scale of 1:1250), OSGridRef: ST60908639. The representation of a road, track or path is no evidence of a right of way. The representation of features as lines is no evidence of a property boundary.

Produced on 28th Feb 2022 from the Ordnance Survey National Geographic Database and incorporating surveyed revision available at this date. Reproduction in whole or part is prohibited without the prior permission of Ordnance Survey. © Crown copyright 2022. Supplied by https://www.buyaplan.co.uk digital mapping a licensed Ordnance Survey partner (100053143). Unique plan reference: #00711357-AD5CC9