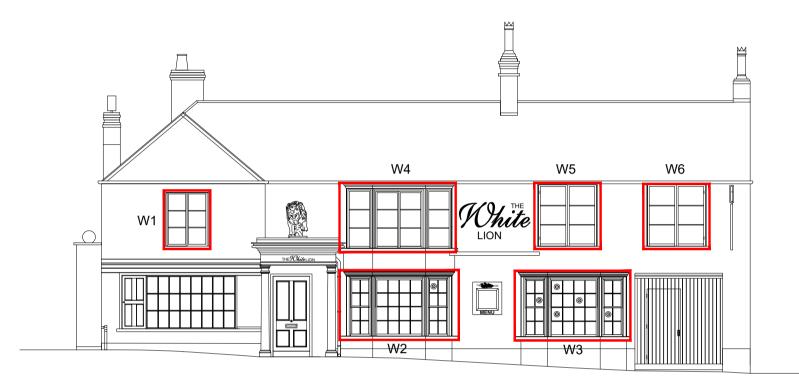

PERMISSION TO CARRY OUT WORKS HIGHLIGHTED IN RED

PERMISSION TO CARRY OUT ALL JOINERY WORKS WHICH MAY REQUIRE SPLICING ROTTEN WOOD, FILLING IN CRACKS/RESIN REPAIRS, REPLACING SILLS AND RE-DECORATING

WINDOW 1 - PERMISSION TO STRIP BACK PEELING PAINT FILL IN ANY CRACKS AND RE-DECORATE

WINDOW 2 - PERMISSION TO RE-DECORATE THE SILL AREA

WINDOW 3 - PERMISSION TO STRIP BACK PEELING PAINT AND FINISH STRIP ON THE SILL AND RE-DECORATE

WINDOW 4 - PERMISSION TO CARRY OUT WORKS TO THE WINDOW FRAME, STRIP BACK PEELING PAINT AND FINISH STRIP ON THE SILL AND RE-DECORATE

WINDOW 5 - PERMISSION TO REDECORATE AND ADDRESS ROT

WINDOW 6 - PERMISSION TO CARRY OUT WORKS TO THE WINDOW FRAME, REPLACE GLASS, STRIP BACK PEELING PAINT AND FINISH STRIP ON THE SILL AND RE-DECORATE

WINDOW 7 - PERMISSION TO SPLICE ROTTEN FRAME UPON INVESTIGATION AND CARRY OUT REPAIRS TO REPLACE TIMBER MOULDING