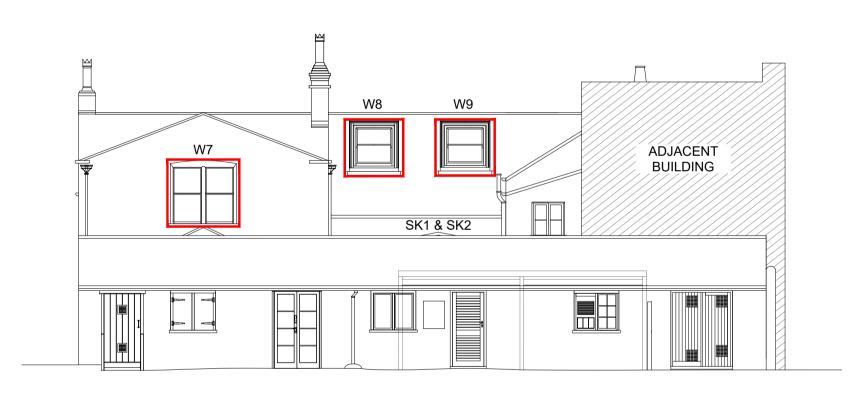

WINDOW 5 - PERMISSION TO REDECORATE AND ADDRESS ROT

WINDOW 6 - PERMISSION TO CARRY OUT WORKS TO THE WINDOW FRAME, REPLACE GLASS, STRIP BACK PEELING PAINT AND FINISH STRIP ON THE SILL AND RE-DECORATE

WINDOW 7 - PERMISSION TO SPLICE ROTTEN FRAME UPON INVESTIGATION AND CARRY OUT REPAIRS TO REPLACE TIMBER MOULDING

WINDOW 8 & 9 - PERMISSION TO REPLACE THE TWO DORMER SASH WINDOWS TO MATCH EXISTING DUE TO ROTTEN FRAMES AND TO ADDRESS LEAKS

SKYLIGHT 1 & 2 - PERMISSION TO REPLACE THE TWO SKYLIGHTS WITH MATCHING VARIANTS