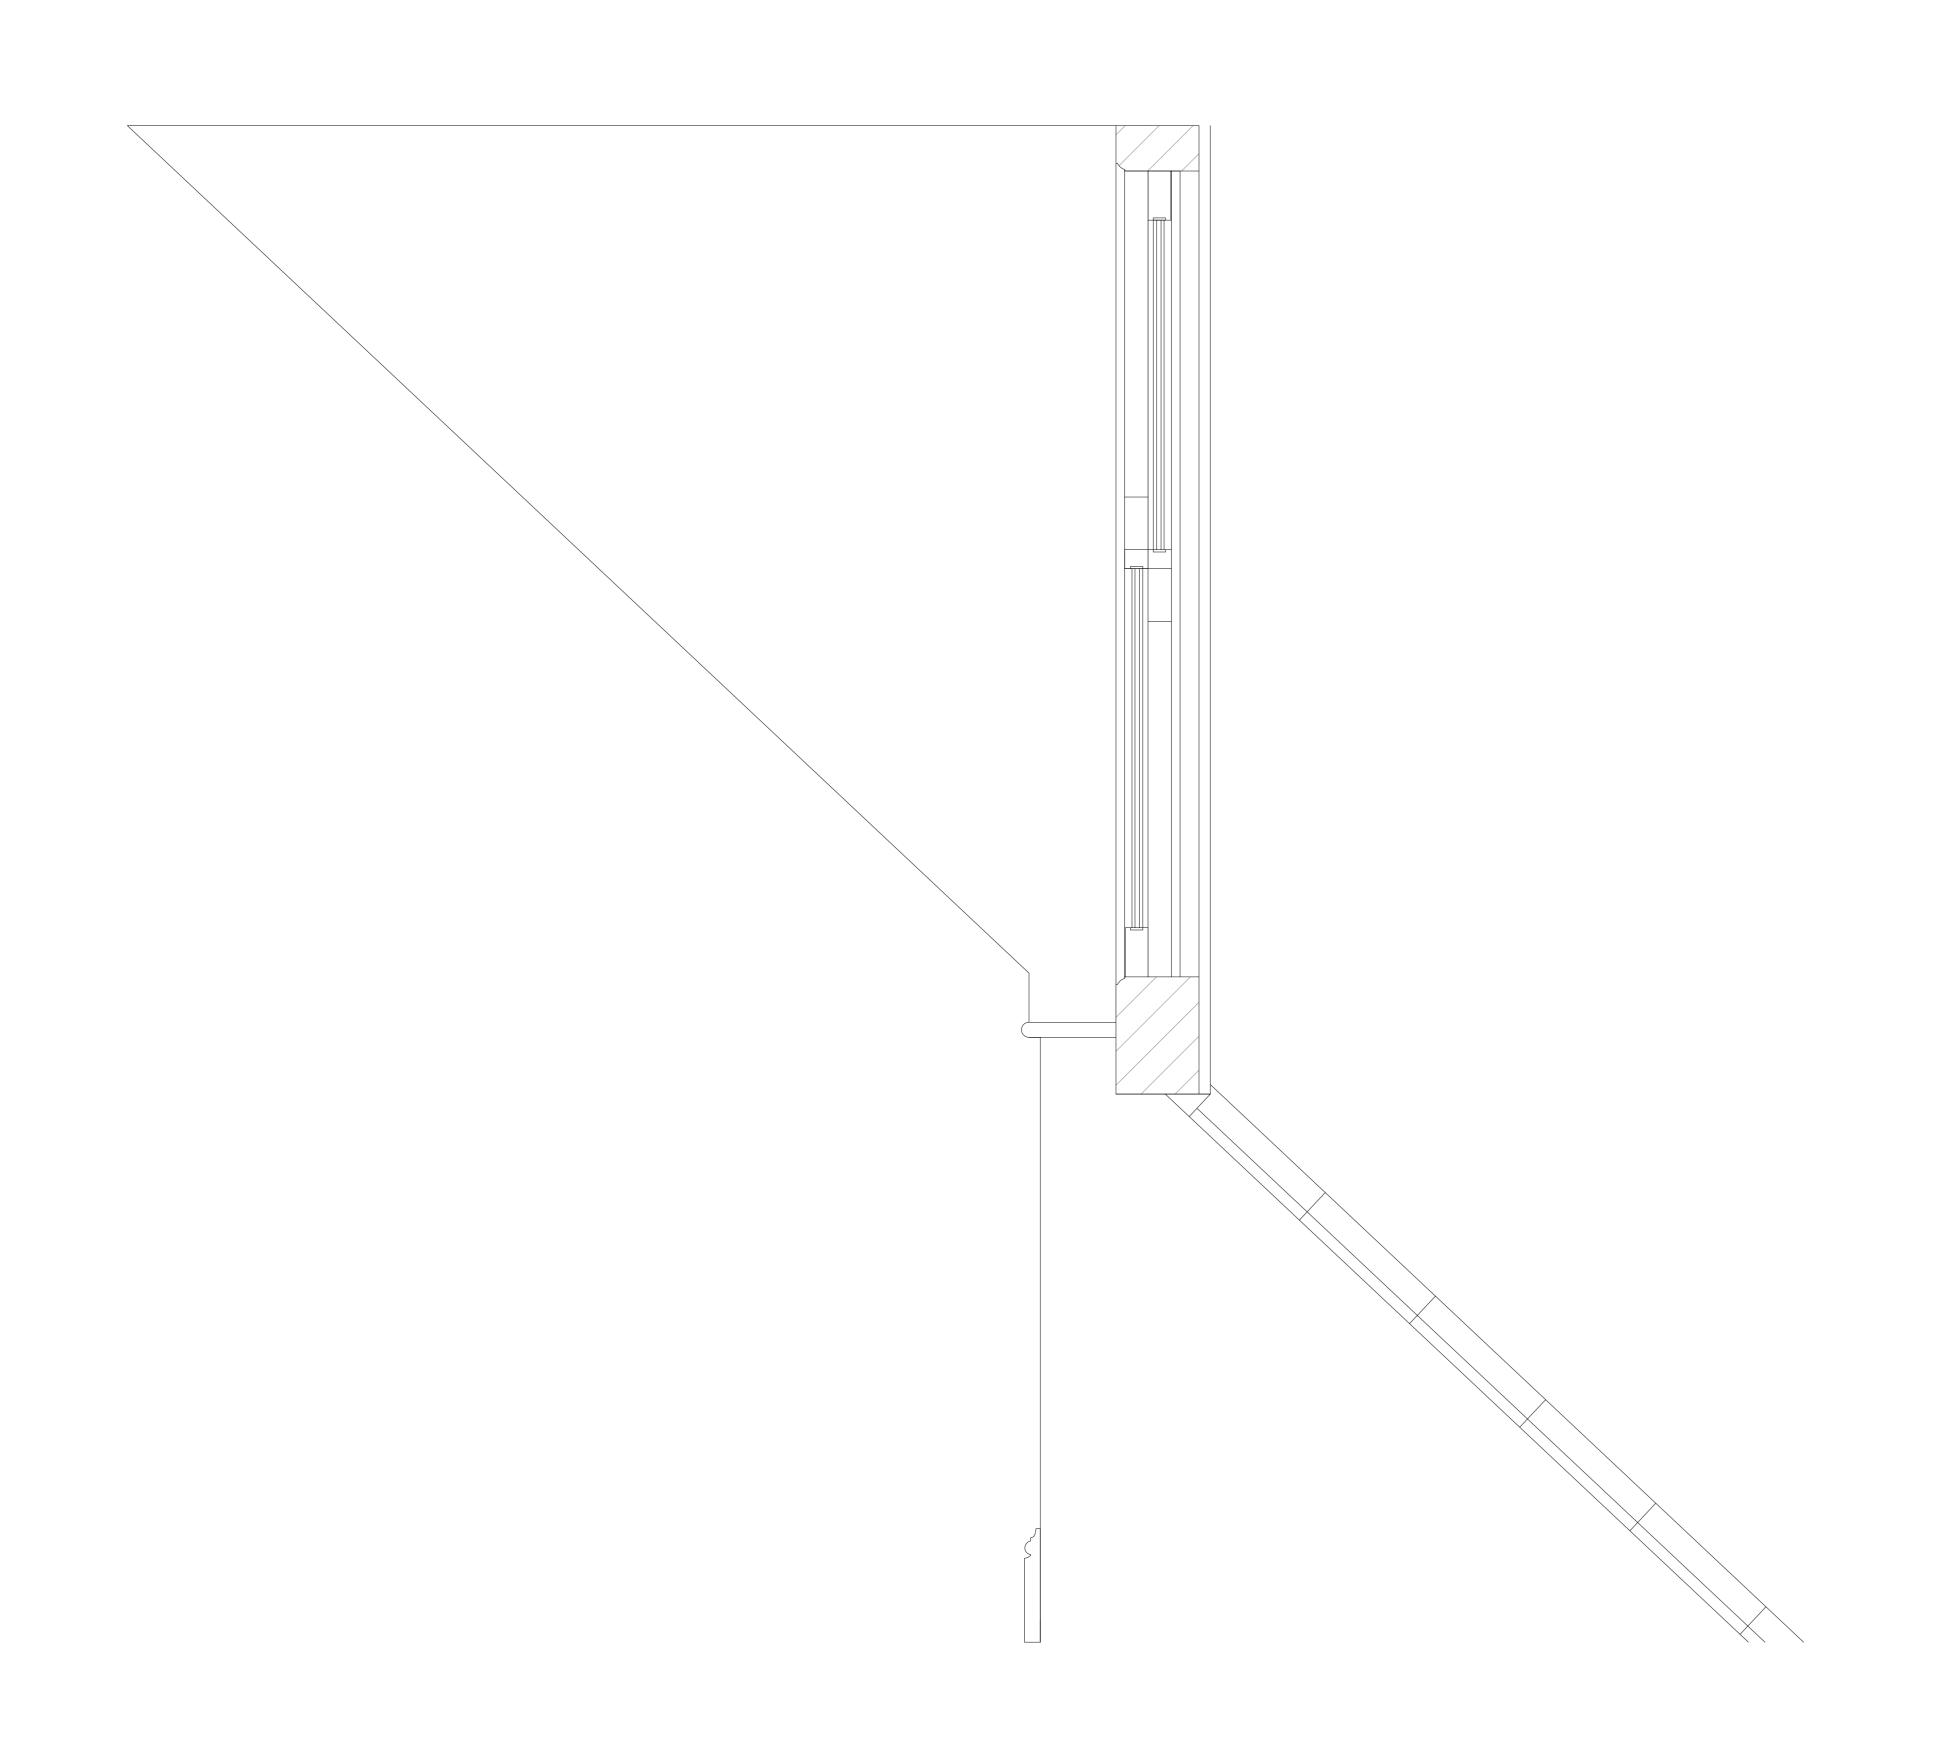

PLEASE REFER TO PHOTOGRAPHS 8 & 9 TO ASSESS CURRENT CONDITION OF THE DORMER WINDOWS

WINDOW 8 & 9 - PERMISSION TO REPLACE THE TWO DORMER SASH WINDOWS TO MATCH EXISTING DUE TO ROTTEN FRAMES AND TO ADDRESS LEAKS

NO CHANGES WILL BE MADE TO THE DORMER/OPENING AND FLASHING DETAIL WILL REMAIN THE SAME

PLEASE REFER TO THE PROPOSED GROUND, FIRST AND SECOND FLOOR, PROPOSED ELEVATIONS, PROPOSED ROOF PLAN AND PHOTOGRAPH LOCATION PLAN AND SUPPORTING IMAGES PART 2