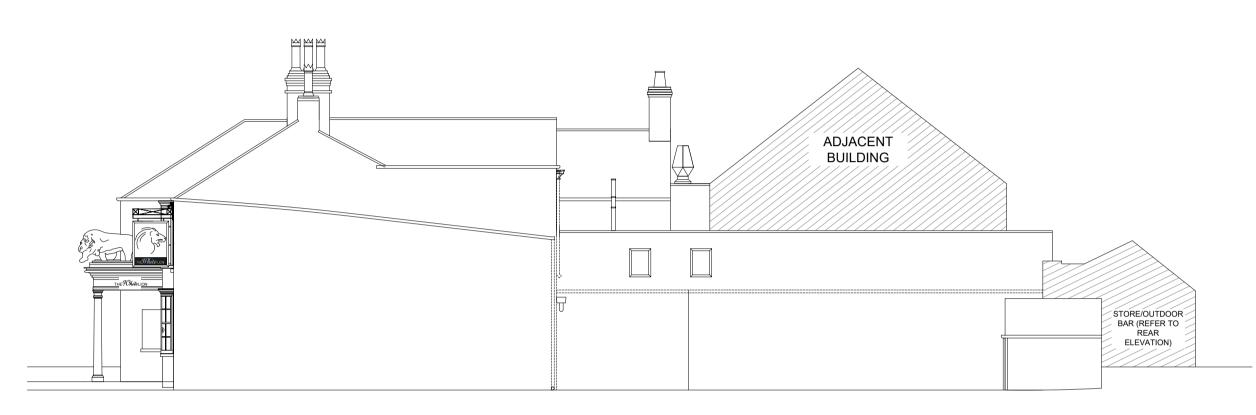

## NORTH ELEVATION



## SOUTH ELEVATION



## EAST ELEVATION



WEST ELEVATION

Contractors responsibility to check all site dimensions & levels prior to commencing works. Contractor to comply in all respects with current building regulations & guidelines whether specified on this drawing or not. The drawing must be read & checked against any other specialist drawings provided by the company or by consultants. This drawing and the works depicted are the copyright of the company & may not be replicated without written permission.

| 1                                                                                      | ADJU | JSTED DORMER | WINDOWS              |          | AF  |
|----------------------------------------------------------------------------------------|------|-----------