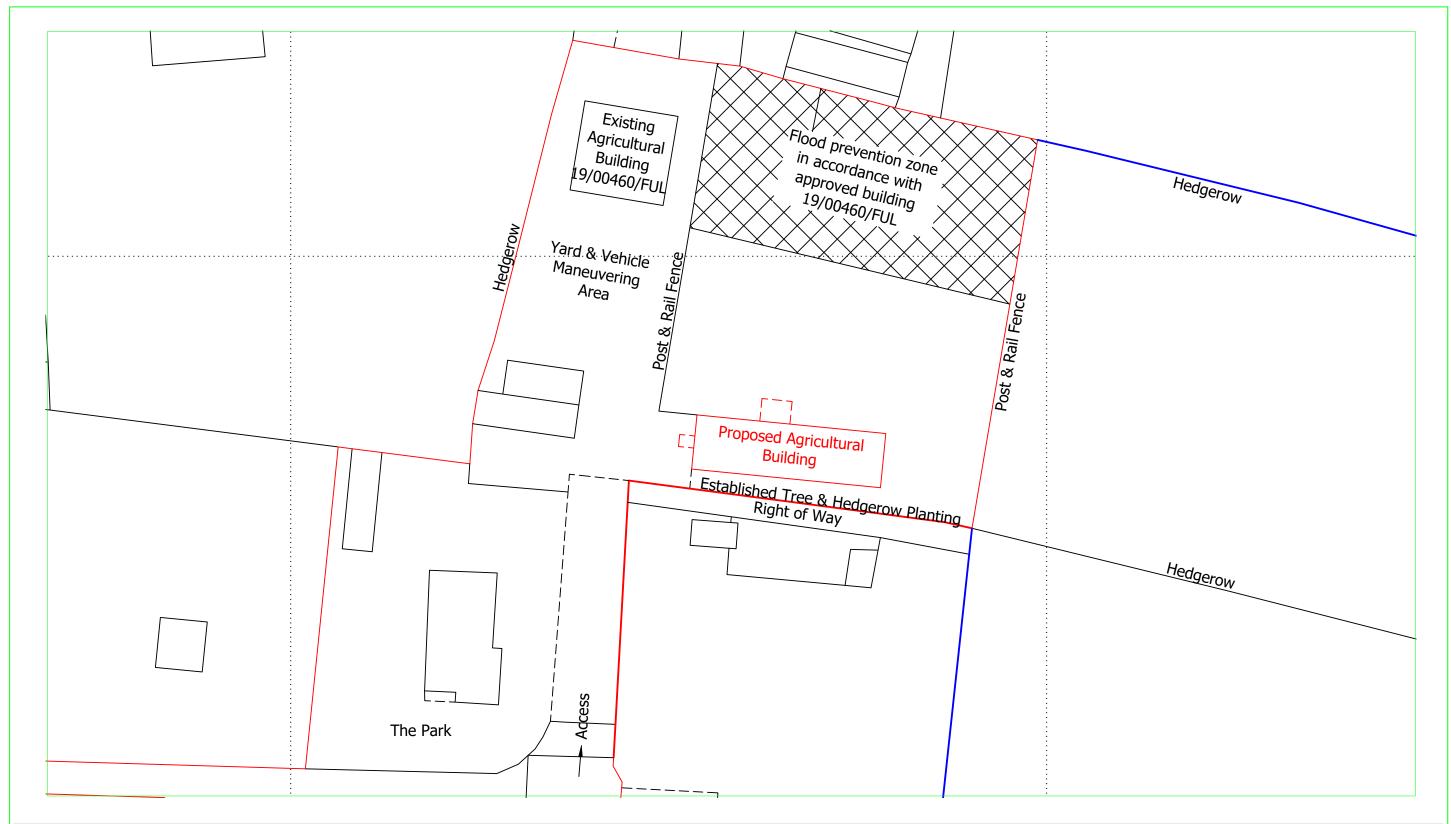

Vine House, Ashbourne, Derbyshire. DE6 1AE Telephone: 01335 342201 opt:2 www.bagshaws.com

| Applicant: |               | Mr S Gill & Mrs S Johal-Gill<br>The Park, Lowdham Road,<br>Gunthorpe. NG14 7ES |            |
|------------|---------------|--------------------------------------------------------------------------------|------------|
| Proposal:  |               | Proposed Agricultural Building                                                 |            |
| Scales:    | 1:500 @ A3    | Detail:                                                                        | Block plan |
| Date:      | 29th Nov 2023 | Drawing No.                                                                    | 002        |