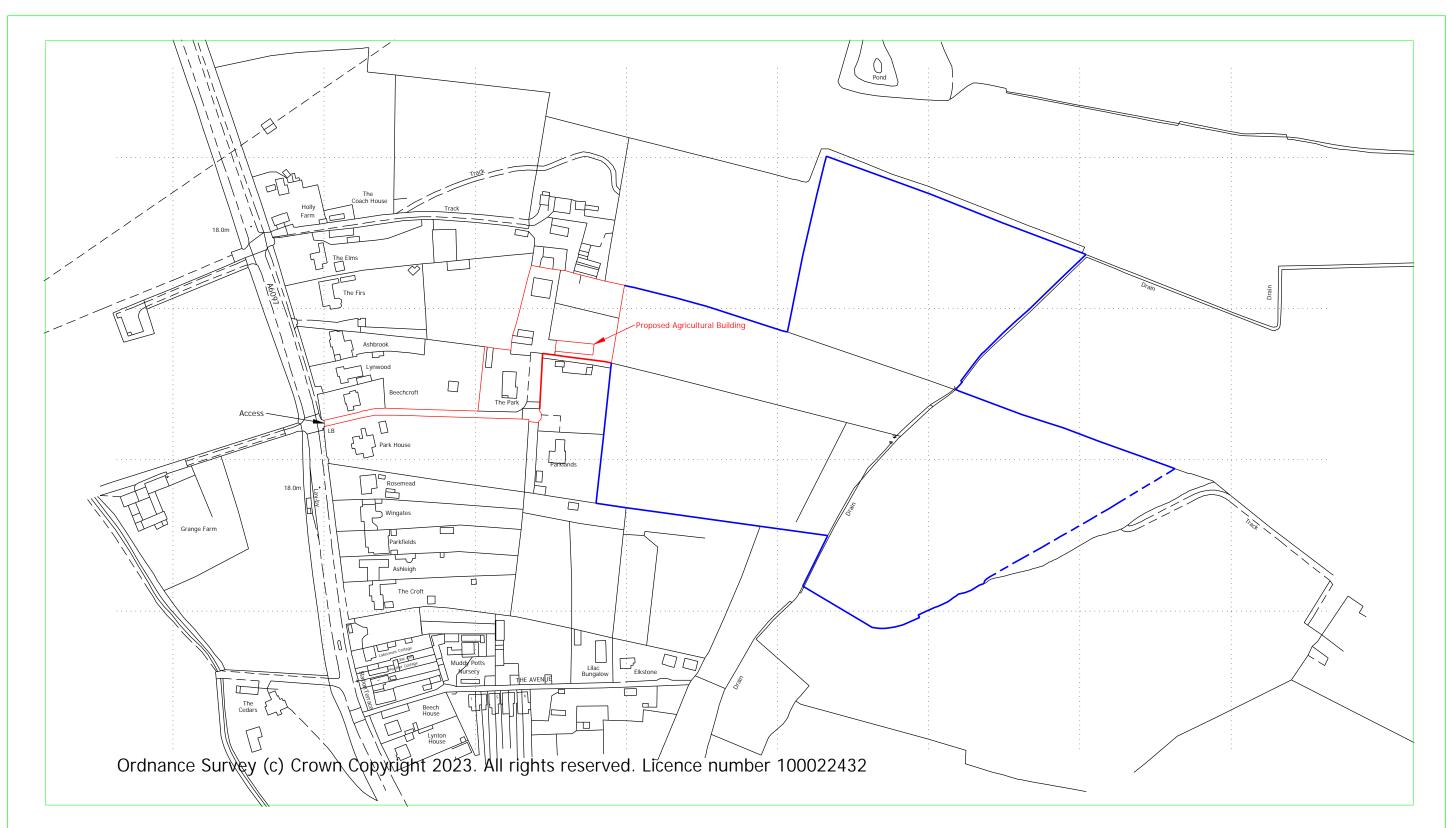

Vine House, Ashbourne, Derbyshire. DE6 1AE Telephone: 01335 342201 opt:2 www.bagshaws.com

| Applicant: |               | Mr S Gill & Mrs S Johal-Gill<br>The Park, Lowdham Road,<br>Gunthorpe. NG14 7ES |               |
|------------|---------------|--------------------------------------------------------------------------------|---------------|
| Proposal:  |               | Proposed Agricultural Building                                                 |               |
| Scales:    | 1:2500 @ A3   | Detail:                                                                        | Location plan |
| Date:      | 29th Nov 2023 | Drawing No.                                                                    | 001           |