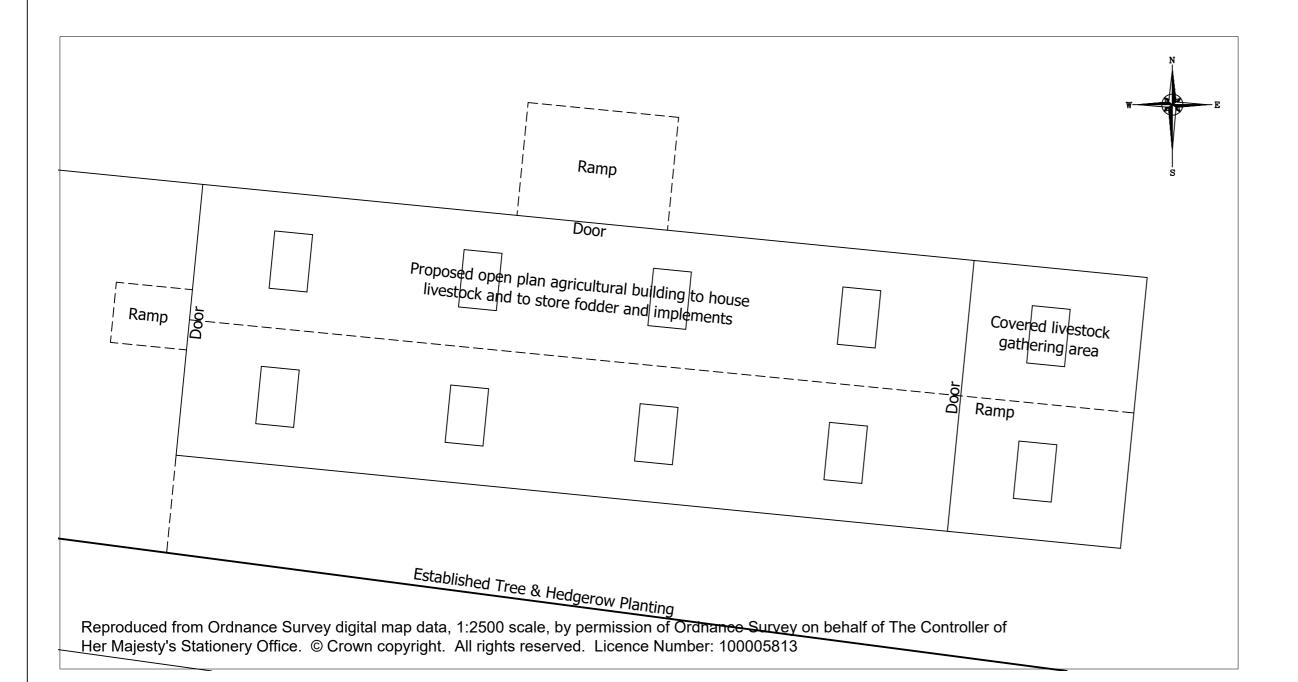

Below cladding to be concrete blocks.

Existing Field Level 17.55m AOD

Proposed Finished Floor Level 18.10m AOD (1%AEP + 20% climate change)

All dimensions are stated in mm.

| Applicant: | Mr S Gill & Mrs S Johal-Gill   |               |                   |
|------------|--------------------------------|---------------|-------------------|
|            | The Park, Lowdham Road,        |               |                   |
|            |                                | Gunthorpe. No | G14 /ES           |
| Proposal:  | Proposed Agricultural Building |               |                   |
| Scales:    | 1:100 @ A2                     | Detail:       | Elevation Details |
| Date:      | 29th Nov 2023                  | Drawing No.   | 003               |