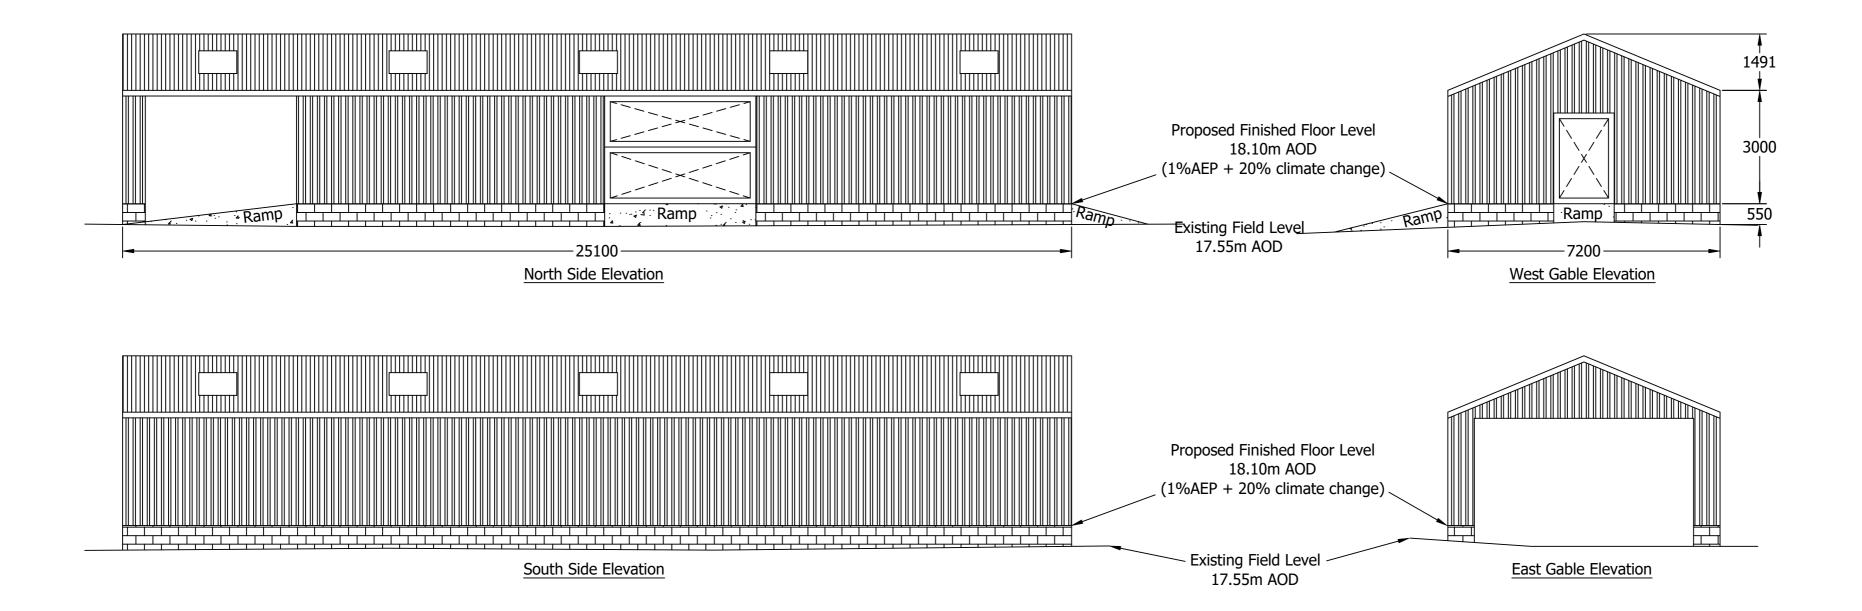

Roof sheeting to be factory coated coloured fibre cement sheeting coloured Juniper Green to match existing agricultural building.

Vertical cladding down to proposed finished floor level to be treated Yorkshire Lap boarding.

Below cladding to be concrete blocks.

Existing Field Level 17.55m AOD

Proposed Finished Floor Level 18.10m AOD (1%AEP + 20% climate change)

All dimensions are stated in mm.

| Applicant: | Mr S Gill & Mrs S Johal-Gill   |               |                   |
|------------|--------------------------------|---------------|-------------------|
|            | The Park, Lowdham Road,        |               |                   |
|            |                                | Gunthorpe. No | G14 /ES           |
| Proposal:  | Proposed Agricultural Building |               |                   |
| Scales:    | 1:100 @ A2                     | Detail:       | Elevation Details |
| Date:      | 29th Nov 2023                  | Drawing No.   | 003               |