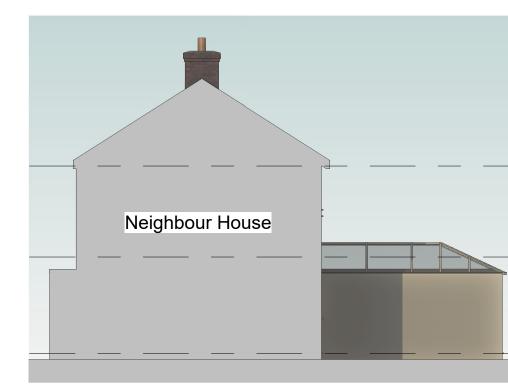

|   | Notes:                                                                                   |                                                                                                                                                                                                                                                                    |                |                             |  |
|---|------------------------------------------------------------------------------------------|--------------------------------------------------------------------------------------------------------------------------------------------------------------------------------------------------------------------------------------------------------------------|----------------|-----------------------------|--|
|   |                                                                                          | s copyright (C).<br>ressly prohibite                                                                                                                                                                                                                               |                | tion of this                |  |
|   | discrepancies l<br>conditions sha<br>construction. C                                     | Dimensions and conditions shall be verified on site. Any<br>discrepancies between this drawing and the site<br>conditions shall be raised prior to placing orders or<br>construction. Contractor to check and verify all<br>dimensions before commencing any work. |                |                             |  |
|   | This drawing should not be scaled.                                                       |                                                                                                                                                                                                                                                                    |                |                             |  |
|   | All work to comply with building regulations and all statutory authorities requirements. |                                                                                                                                                                                                                                                                    |                |                             |  |
| _ |                                                                                          | All internal fittings and finishes to be confirmed by the<br>builder in conjunction with clients requirements.                                                                                                                                                     |                |                             |  |
|   |                                                                                          | ctors responsib<br>services prior to                                                                                                                                                                                                                               |                |                             |  |
|   | All structural w<br>engineer.                                                            | vorks to be conf                                                                                                                                                                                                                                                   | irmed by a str | uctural                     |  |
|   |                                                                                          | Scale b                                                                                                                                                                                                                                                            | oar:           |                             |  |
|   | 1150                                                                                     |                                                                                                                                                                                                                                                                    |                |                             |  |
|   | 1:50                                                                                     |                                                                                                                                                                                                                                                                    |                |                             |  |
|   | 0 1:100                                                                                  | 1m                                                                                                                                                                                                                                                                 | 2m             | 3n                          |  |
|   | 0                                                                                        | 2m                                                                                                                                                                                                                                                                 | 4m             | 6n                          |  |
|   | 1:200                                                                                    |                                                                                                                                                                                                                                                                    |                | 511                         |  |
|   | 0                                                                                        | 4m                                                                                                                                                                                                                                                                 | 8m             | 121                         |  |
|   |                                                                                          | Key                                                                                                                                                                                                                                                                |                |                             |  |
|   | Key:                                                                                     |                                                                                                                                                                                                                                                                    |                |                             |  |
|   |                                                                                          |                                                                                                                                                                                                                                                                    |                |                             |  |
|   |                                                                                          |                                                                                                                                                                                                                                                                    |                |                             |  |
|   | REV DESC                                                                                 | omment<br>CRIPTION<br>ELIMIN                                                                                                                                                                                                                                       | BY             | 06–23<br>Date               |  |
| 1 | Ор                                                                                       | lann                                                                                                                                                                                                                                                               | ingp           | pros.                       |  |
|   | CULENTS                                                                                  |                                                                                                                                                                                                                                                                    |                |                             |  |
|   | Owner                                                                                    |                                                                                                                                                                                                                                                                    |                |                             |  |
|   |                                                                                          | ed Two Store<br>oft Conversio                                                                                                                                                                                                                                      |                |                             |  |
|   | SITE:<br>14 Long                                                                         | Ley, Harlow                                                                                                                                                                                                                                                        | CM20 3N        | Н                           |  |
|   | TITLE:<br>EXISTI                                                                         | NG ELEVAT                                                                                                                                                                                                                                                          | IONS           |                             |  |
|   | SCALE AT A3:<br>1:100<br>PROJECT NO:                                                     | DATE:<br>07-06-23<br>DRAWING NO:                                                                                                                                                                                                                                   | drawn:<br>FK   | CHECKED:<br>YM<br>REVISION: |  |
|   | 201                                                                                      | oo-EX                                                                                                                                                                                                                                                              | -EL-03         |                             |  |