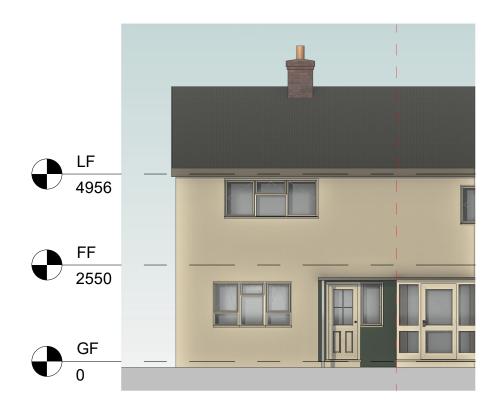

|   | Notes:                                                                                   |                                                                                                                                                                                                                                                                    |                |                             |  |
|---|------------------------------------------------------------------------------------------|--------------------------------------------------------------------------------------------------------------------------------------------------------------------------------------------------------------------------------------------------------------------|----------------|-----------------------------|--|
|   |                                                                                          | s copyright (C).<br>ressly prohibite                                                                                                                                                                                                                               |                | tion of this                |  |
|   | discrepancies l<br>conditions sha<br>construction. C                                     | Dimensions and conditions shall be verified on site. Any<br>discrepancies between this drawing and the site<br>conditions shall be raised prior to placing orders or<br>construction. Contractor to check and verify all<br>dimensions before commencing any work. |                |                             |  |
|   | This drawing should not be scaled.                                                       |                                                                                                                                                                                                                                                                    |                |                             |  |
|   | All work to comply with building regulations and all statutory authorities requirements. |                                                                                                                                                                                                                                                                    |                |                             |  |
| _ |                                                                                          | All internal fittings and finishes to be confirmed by the<br>builder in conjunction with clients requirements.                                                                                                                                                     |                |                             |  |
|   |                                                                                          | ctors responsib<br>services prior to                                                                                                                                                                                                                               |                |                             |  |
|   | All structural w<br>engineer.                                                            | vorks to be conf                                                                                                                                                                                                                                                   | irmed by a str | uctural                     |  |
|   |                                                                                          | Scale b                                                                                                                                                                                                                                                            | oar:           |                             |  |
|   | 1150                                                                                     |                                                                                                                                                                                                                                                                    |                |                             |  |
|   | 1:50                                                                                     |                                                                                                                                                                                                                                                                    |                |                             |  |
|   | 0 1:100                                                                                  | 1m                                                                                                                                                                                                                                                                 | 2m             | 3n                          |  |
|   | 0                                                                                        | 2m                                                                                                                                                                                                                                                                 | 4m             | 6n                          |  |
|   | 1:200                                                                                    |                                                                                                                                                                                                                                                                    |                | 511                         |  |
|   | 0                                                                                        | 4m                                                                                                                                                                                                                                                                 | 8m             | 121                         |  |
|   |                                                                                          | Key                                                                                                                                                                                                                                                                |                |                             |  |
|   | Key:                                                                                     |                                                                                                                                                                                                                                                                    |                |                             |  |
|   |                                                                                          |                                                                                                                                                                                                                                                                    |                |                             |  |
|   |                                                                                          |                                                                                                                                                                                                                                                                    |                |                             |  |
|   | REV DESC                                                                                 | omment<br>CRIPTION<br>ELIMIN                                                                                                                                                                                                                                       | BY             | 06–23<br>Date               |  |
| 1 | Ор                                                                                       | lann                                                                                                                                                                                                                                                               | ingp           | pros.                       |  |
|   | CULENTS                                                                                  |                                                                                                                                                                                                                                                                    |                |                             |  |
|   | Owner                                                                                    |                                                                                                                                                                                                                                                                    |                |                             |  |
|   |                                                                                          | ed Two Store<br>oft Conversio                                                                                                                                                                                                                                      |                |                             |  |
|   | SITE:<br>14 Long                                                                         | Ley, Harlow                                                                                                                                                                                                                                                        | CM20 3N        | Н                           |  |
|   | TITLE:<br>EXISTI                                                                         | NG ELEVAT                                                                                                                                                                                                                                                          | IONS           |                             |  |
|   | SCALE AT A3:<br>1:100<br>PROJECT NO:                                                     | DATE:<br>07-06-23<br>DRAWING NO:                                                                                                                                                                                                                                   | drawn:<br>FK   | CHECKED:<br>YM<br>REVISION: |  |
|   | 201                                                                                      | oo-EX                                                                                                                                                                                                                                                              | -EL-03         |                             |  |