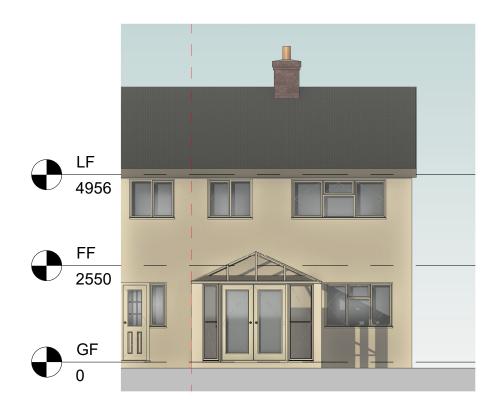

|   | Notes:                                                                                   |                                                                                                                                                                                                                                                                    |                |                             |  |
|---|------------------------------------------------------------------------------------------|--------------------------------------------------------------------------------------------------------------------------------------------------------------------------------------------------------------------------------------------------------------------|----------------|-----------------------------|--|
|   |                                                                                          | s copyright (C).<br>ressly prohibite                                                                                                                                                                                                                               |                | tion of this                |  |
|   | discrepancies l<br>conditions sha<br>construction. C                                     | Dimensions and conditions shall be verified on site. Any<br>discrepancies between this drawing and the site<br>conditions shall be raised prior to placing orders or<br>construction. Contractor to check and verify all<br>dimensions before commencing any work. |                |                             |  |
|   | This drawing should not be scaled.                                                       |                                                                                                                                                                                                                                                                    |                |                             |  |
|   | All work to comply with building regulations and all statutory authorities requirements. |                                                                                                                                                                                                                                                                    |                |                             |  |
| _ |                                                                                          | All internal fittings and finishes to be confirmed by the<br>builder in conjunction with clients requirements.                                                                                                                                                     |                |                             |  |
|   |                                                                                          | ctors responsib<br>services prior to                                                                                                                                                                                                                               |                |                             |  |
|   | All structural w<br>engineer.                                                            | vorks to be conf                                                                                                                                                                                                                                                   | irmed by a str | uctural                     |  |
|   |                                                                                          | Scale b                                                                                                                                                                                                                                                            | oar:           |                             |  |
|   | 1150                                                                                     |                                                                                                                                                                                                                                                                    |                |                             |  |
|   | 1:50                                                                                     |                                                                                                                                                                                                                                                                    |                |                             |  |
|   | 0 1:100                                                                                  | 1m                                                                                                                                                                                                                                                                 | 2m             | 3n                          |  |
|   | 0                                                                                        | 2m                                                                                                                                                                                                                                                                 | 4m             | 6n                          |  |
|   | 1:200                                                                                    |                                                                                                                                                                                                                                                                    |                | 511                         |  |
|   | 0                                                                                        | 4m                                                                                                                                                                                                                                                                 | 8m             | 121                         |  |
|   |                                                                                          | Key                                                                                                                                                                                                                                                                |                |                             |  |
|   | Key:                                                                                     |                                                                                                                                                                                                                                                                    |                |                             |  |
|   |                                                                                          |                                                                                                                                                                                                                                                                    |                |                             |  |
|   |                                                                                          |                                                                                                                                                                                                                                                                    |                |                             |  |
|   | REV DESC                                                                                 | omment<br>CRIPTION<br>ELIMIN                                                                                                                                                                                                                                       | BY             | 06–23<br>Date               |  |
| 1 | Ор                                                                                       | lann                                                                                                                                                                                                                                                               | ingp           | pros.                       |  |
|   | CULENTS                                                                                  |                                                                                                                                                                                                                                                                    |                |                             |  |
|   | Owner                                                                                    |                                                                                                                                                                                                                                                                    |                |                             |  |
|   |                                                                                          | ed Two Store<br>oft Conversio                                                                                                                                                                                                                                      |                |                             |  |
|   | SITE:<br>14 Long                                                                         | Ley, Harlow                                                                                                                                                                                                                                                        | CM20 3N        | Н                           |  |
|   | TITLE:<br>EXISTI                                                                         | NG ELEVAT                                                                                                                                                                                                                                                          | IONS           |                             |  |
|   | SCALE AT A3:<br>1:100<br>PROJECT NO:                                                     | DATE:<br>07-06-23<br>DRAWING NO:                                                                                                                                                                                                                                   | drawn:<br>FK   | CHECKED:<br>YM<br>REVISION: |  |
|   | 201                                                                                      | oo-EX                                                                                                                                                                                                                                                              | -EL-03         |                             |  |