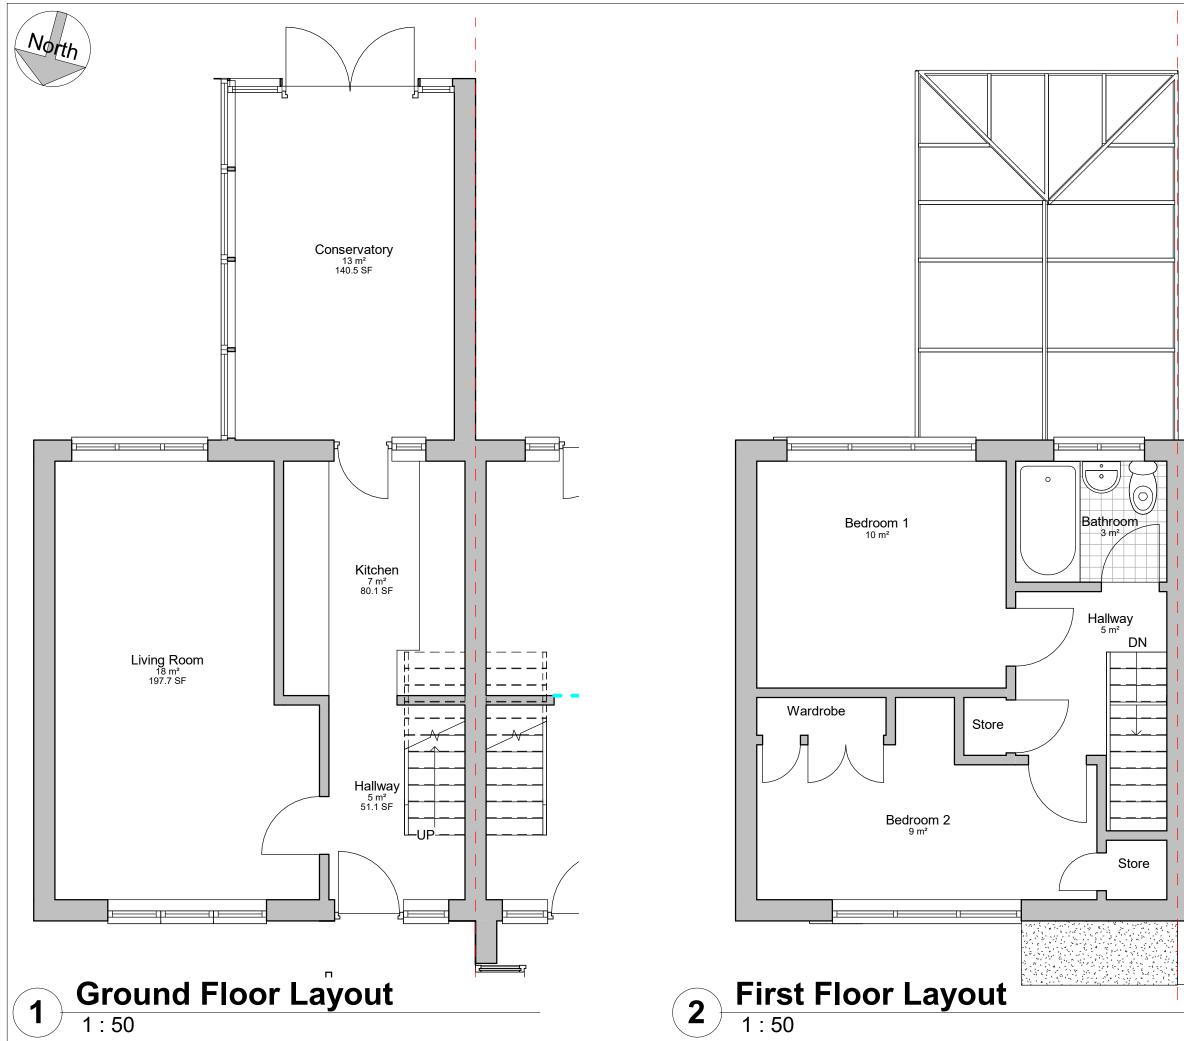

|  | Notes:                                                                                                                                                                                                                                                             |                           |                |                |  |
|--|--------------------------------------------------------------------------------------------------------------------------------------------------------------------------------------------------------------------------------------------------------------------|---------------------------|----------------|----------------|--|
|  | This drawing is copyright (C). The reproduction of this drawing is expressly prohibited.                                                                                                                                                                           |                           |                |                |  |
|  | Dimensions and conditions shall be verified on site. Any<br>discrepancies between this drawing and the site<br>conditions shall be raised prior to placing orders or<br>construction. Contractor to check and verify all<br>dimensions before commencing any work. |                           |                |                |  |
|  | This drawing should not be scaled.                                                                                                                                                                                                                                 |                           |                |                |  |
|  | All work to comply with building regulations and all statutory authorities requirements.                                                                                                                                                                           |                           |                |                |  |
|  | All internal fittings and finishes to be confirmed by the<br>builder in conjunction with clients requirements.                                                                                                                                                     |                           |                |                |  |
|  | It is the contract<br>location of all ser<br>works.                                                                                                                                                                                                                |                           |                |                |  |
|  | All structural wo<br>engineer.                                                                                                                                                                                                                                     | rks to be conf            | irmed by a str | ructural       |  |
|  | Scale bar:                                                                                                                                                                                                                                                         |                           |                |                |  |
|  | 1.50                                                                                                                                                                                                                                                               |                           |                |                |  |
|  | 1:50                                                                                                                                                                                                                                                               |                           |                |                |  |
|  | 0<br>1:100                                                                                                                                                                                                                                                         | 1m                        | 2m             | 3m             |  |
|  | 0                                                                                                                                                                                                                                                                  | 2m                        | 4m             | 6m             |  |
|  | 1:200                                                                                                                                                                                                                                                              |                           |                |                |  |
|  | 0                                                                                                                                                                                                                                                                  | 4m                        | 8m             | 12m            |  |
|  |                                                                                                                                                                                                                                                                    | Key:                      |                |                |  |
|  |                                                                                                                                                                                                                                                                    |                           |                |                |  |
|  |                                                                                                                                                                                                                                                                    | nment<br>RIPTION<br>LIMIN | BY             | -06–23<br>DATE |  |
|  | <b>)</b> pl                                                                                                                                                                                                                                                        | ann                       | ingp           | oros.          |  |
|  | CLIENT:<br>Owner                                                                                                                                                                                                                                                   |                           |                |                |  |
|  |                                                                                                                                                                                                                                                                    | Two Store<br>t Conversio  |                |                |  |
|  | STTE:<br>14 Long Ley, Harlow CM20 3NH<br>TTTLE:<br>EXISTING FLOORPLANS                                                                                                                                                                                             |                           |                |                |  |
|  |                                                                                                                                                                                                                                                                    |                           |                |                |  |
|  | SCALE AT A3:<br>As indicated                                                                                                                                                                                                                                       | DATE:<br>07-06-23         | DRAWN:<br>FK   | CHECKED:<br>YM |  |
|  | PROJECT NO:                                                                                                                                                                                                                                                        | DRAWING NO:               | -FP-01         | REVISION:      |  |
|  | 201                                                                                                                                                                                                                                                                | 20 LA                     | 11 01          | <b>* 1</b>     |  |