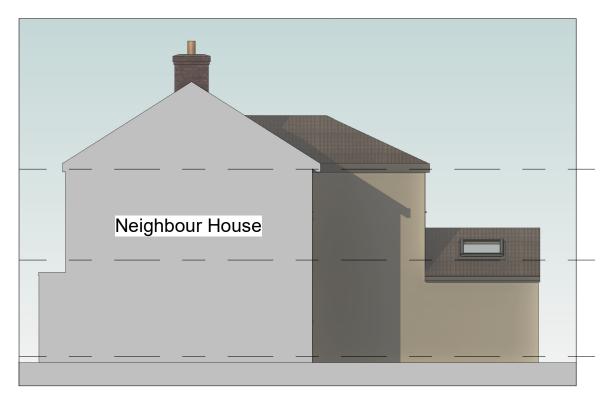

CLIENT: Owner

PPO IECT:

Proposed Part Single/Part Double Storey Rear Extension

site: 14 Long Ley, Harlow CM20 3NH

PROPOSED ELEVATIONS

| SCALE AT A3: | DATE:       | DRAWN:    | CHECKED: |
|--------------|-------------|-----------|----------|
| 1:100        | 14-12-23    | YM        | YM       |
| PROJECT NO:  | DRAWING NO: | REVISION: |          |
| 201          | oo-PR-EL-o3 |           | A        |