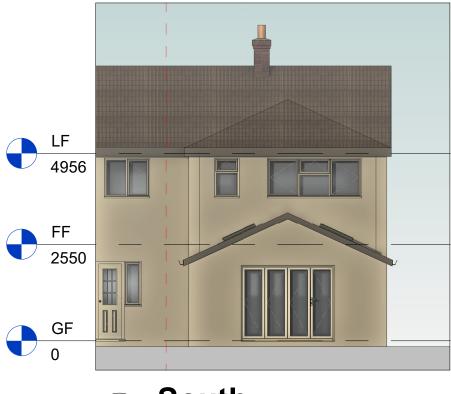

CLIENT: Owner

PPO IECT:

Proposed Part Single/Part Double Storey Rear Extension

site: 14 Long Ley, Harlow CM20 3NH

PROPOSED ELEVATIONS

| SCALE AT A3: | DATE:       | DRAWN:    | CHECKED: |
|--------------|-------------|-----------|----------|
| 1:100        | 14-12-23    | YM        | YM       |
| PROJECT NO:  | DRAWING NO: | REVISION: |          |
| 201          | oo-PR-EL-o3 |           | A        |