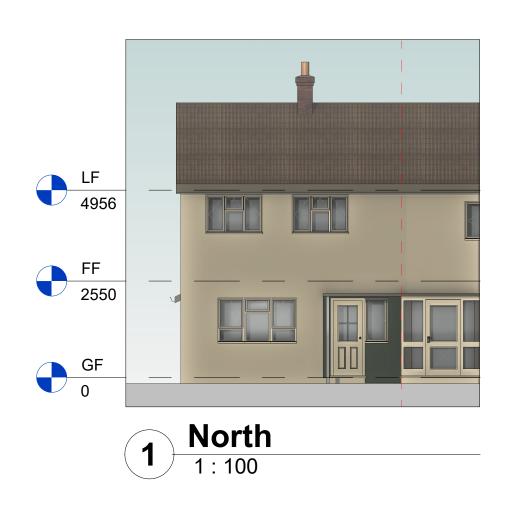

CLIENT: Owner

PPO IECT:

Proposed Part Single/Part Double Storey Rear Extension

site: 14 Long Ley, Harlow CM20 3NH

PROPOSED ELEVATIONS

| SCALE AT A3: | DATE:       | DRAWN:    | CHECKED: |
|--------------|-------------|-----------|----------|
| 1:100        | 14-12-23    | YM        | YM       |
| PROJECT NO:  | DRAWING NO: | REVISION: |          |
| 201          | oo-PR-EL-o3 |           | A        |