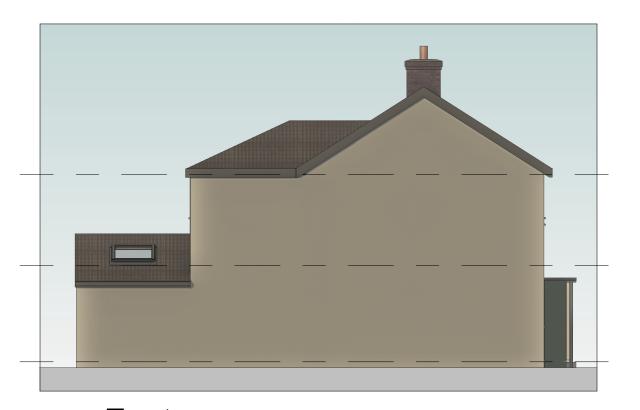

**West** 

**South**1: 100

4 East 1: 100

CLIENT: Owner

PPO IECT:

Proposed Part Single/Part Double Storey Rear Extension

site: 14 Long Ley, Harlow CM20 3NH

PROPOSED ELEVATIONS

| SCALE AT A3: | DATE:       | DRAWN:    | CHECKED: |
|--------------|-------------|-----------|----------|
| 1:100        | 14-12-23    | YM        | YM       |
| PROJECT NO:  | DRAWING NO: | REVISION: |          |
| 201          | oo-PR-EL-o3 |           | A        |