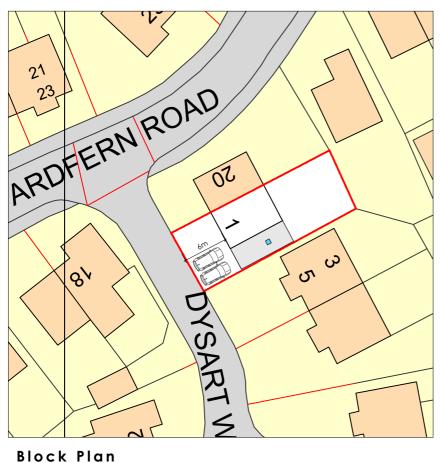

DRAWING NUMBER:

Scale 1:500

5 1AL T: 07368 985473 E: emma@mcearchitecturalservices.co.uk JOB TITLE:

| Proposed Single Storey Extension to Side of Dwellinghouse |  |
|-----------------------------------------------------------|--|
| DRAWING TITLE:                                            |  |
| Location Plan                                             |  |

| DRAWING STATUS: | DRAWN BY:              |
|-----------------|------------------------|
| PLANNING        | EM                     |
| REVISION:       | DATE:<br>December 2023 |

1 Dysart Way, Airdrie, ML6 8NW