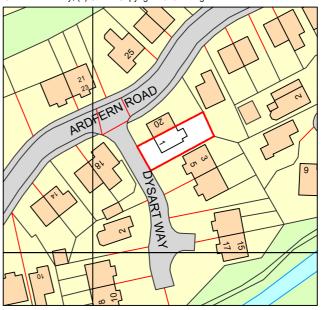

Ordnance Survey, (c) Crown Copyright 2023. All rights reserved. Licence number 100022432

Location Plan Scale 1:1250

1:1250 25m 50m 25m 0 1:500 10m 10m 20m

| MCE Architectural Services             |
|----------------------------------------|
| Portobello High Street, Edinburgh, EH1 |
|                                        |

DRAWING NUMBER:

Scale 1:500

5 1AL T: 07368 985473 E: emma@mcearchitecturalservices.co.uk JOB TITLE:

| Proposed Single Storey Extension to Side of Dwellinghouse |  |
|-----------------------------------------------------------|--|
| DRAWING TITLE:                                            |  |
| Location Plan                                             |  |