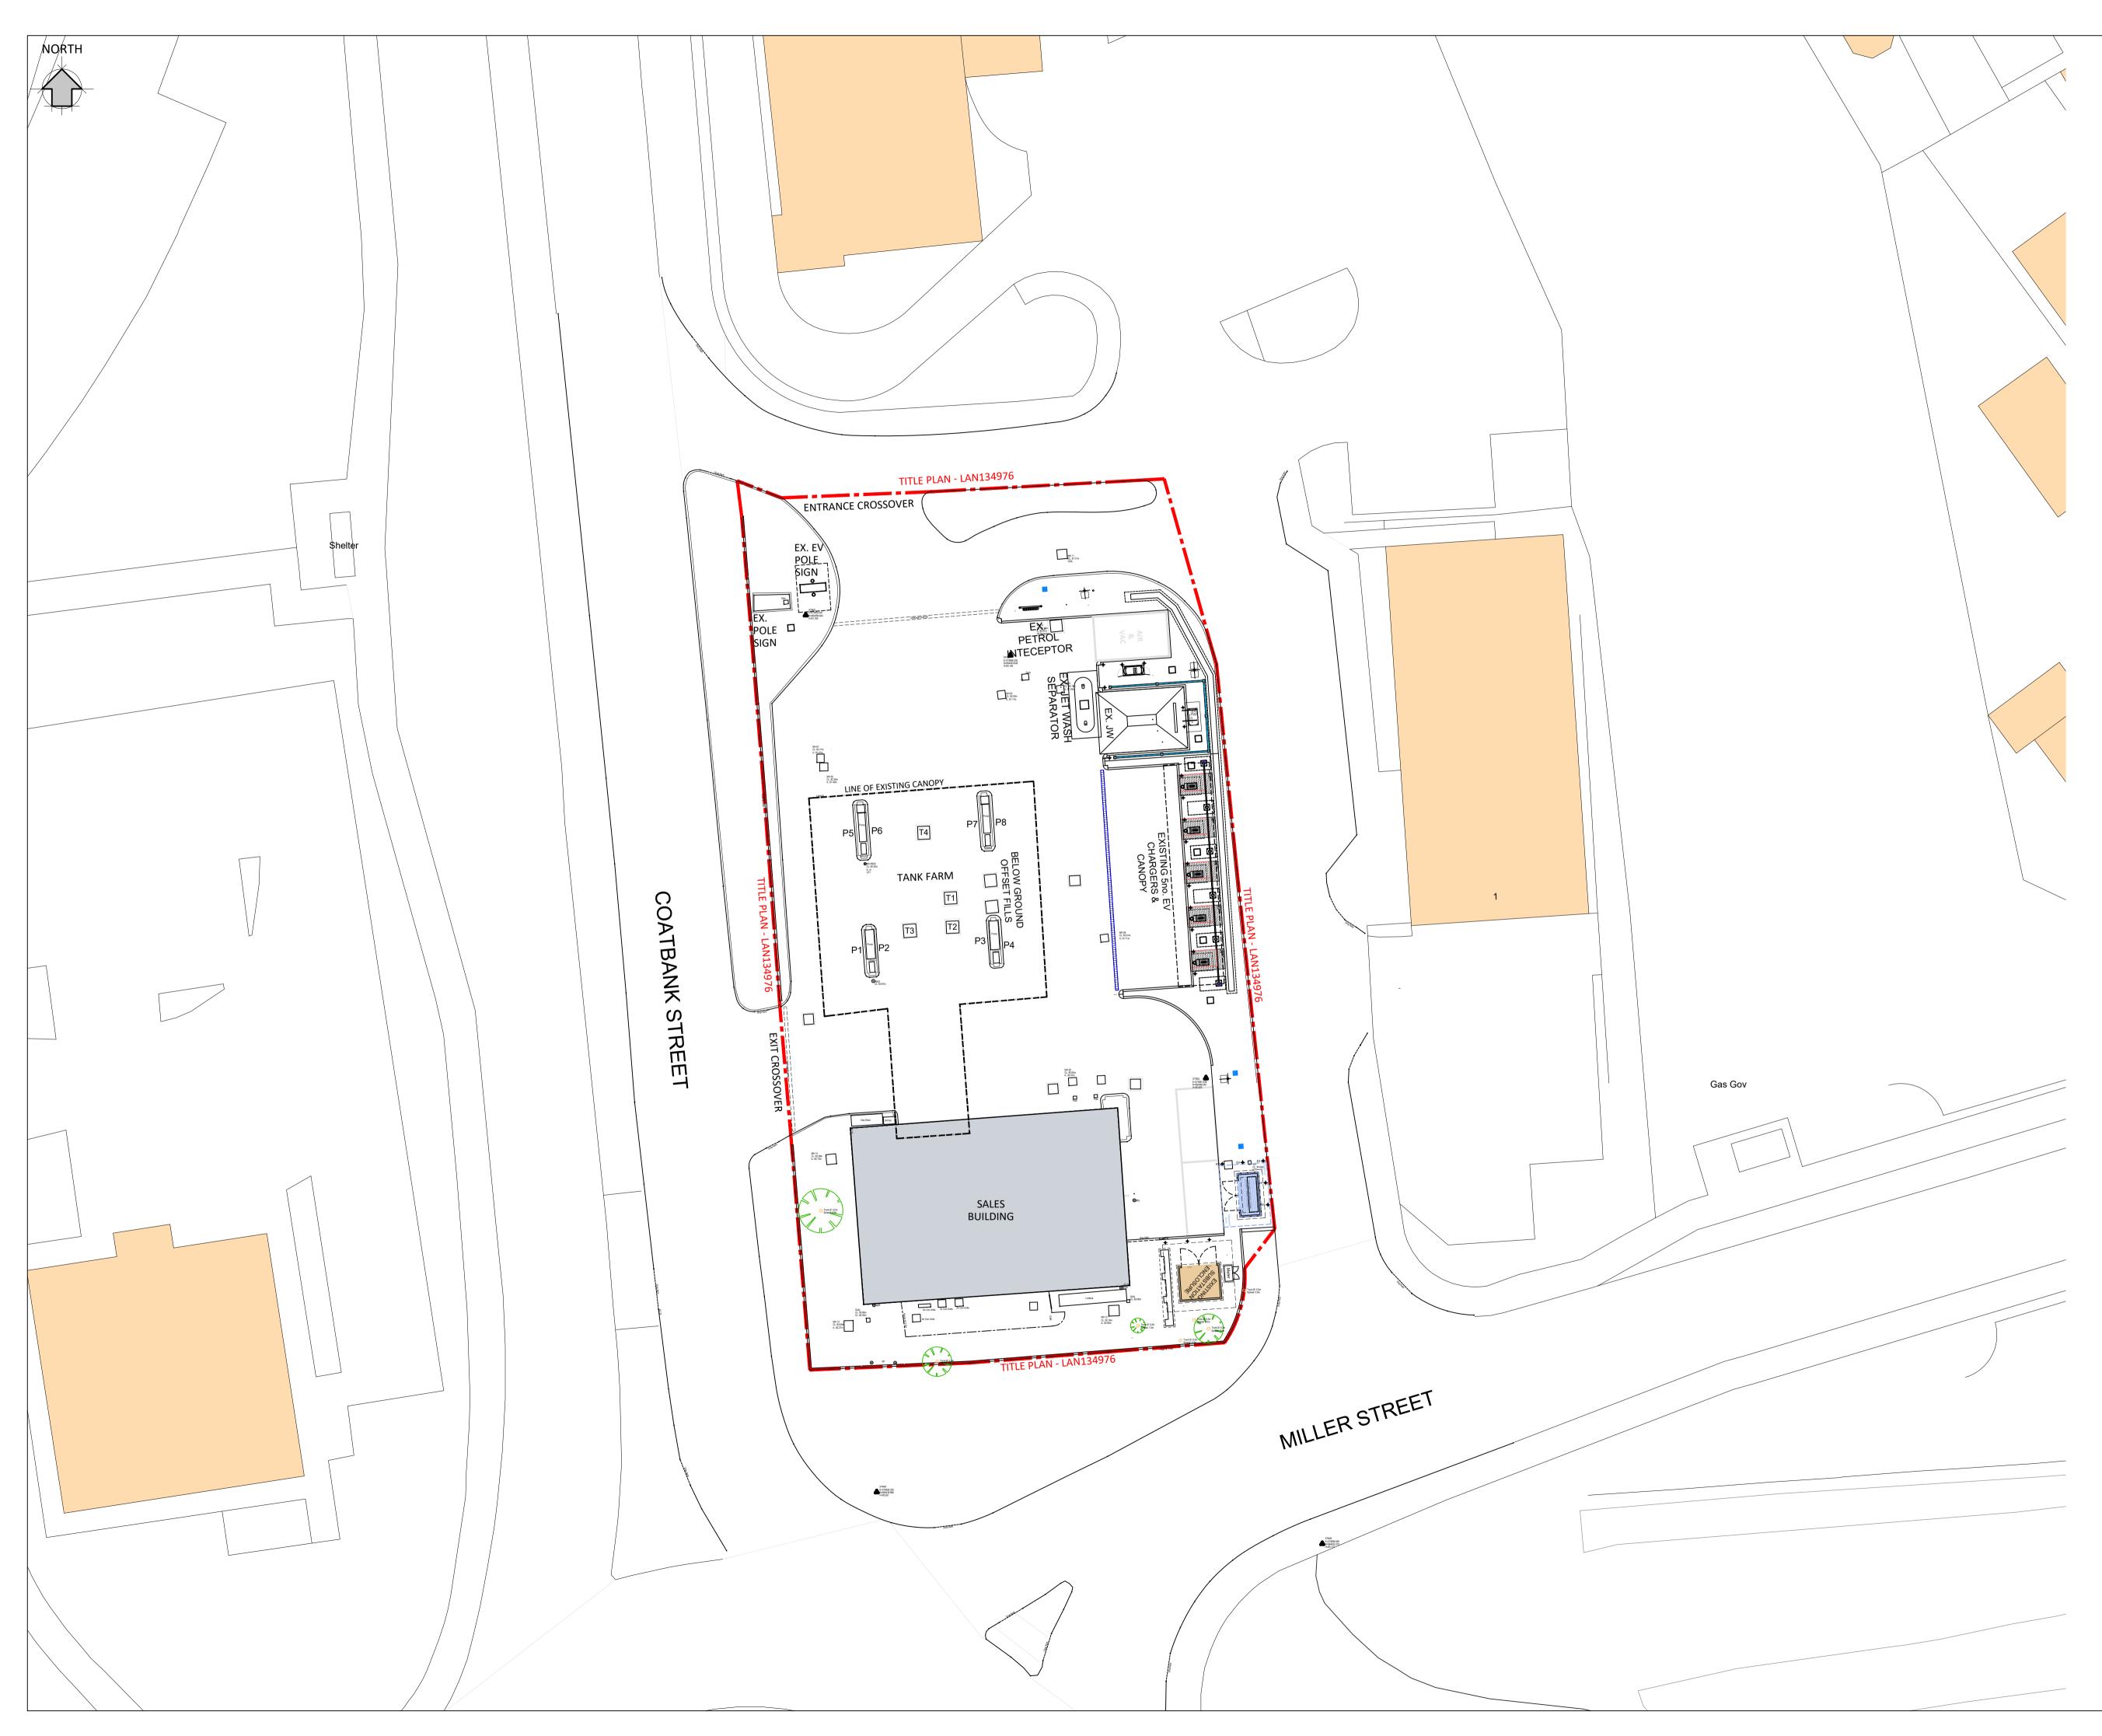

GENERAL NOTES

- 1. This drawing has been prepared for the sole purpose of obtaining planning permission.
- 2. This drawing is to be read in conjunction with drawings numbered:

| 14208-LP  | Location Plan                      |
|-----------|------------------------------------|
| 14208-BP  | Block Plan                         |
| 14208-P01 | Existing Site Plan                 |
| 14208-P02 | Existing Site Elevations           |
| 14208-P03 | Proposed Site Plan                 |
| 14208-P04 | Proposed Site Elevations           |
| 14208-P05 | Existing Sales Building Plan       |
| 14208-P06 | Existing Sales Building Elevations |
| 14208-P07 | Proposed Sales Building Plan       |
| 14208-P08 | Proposed Sales Building Elevation  |
|           |                                    |