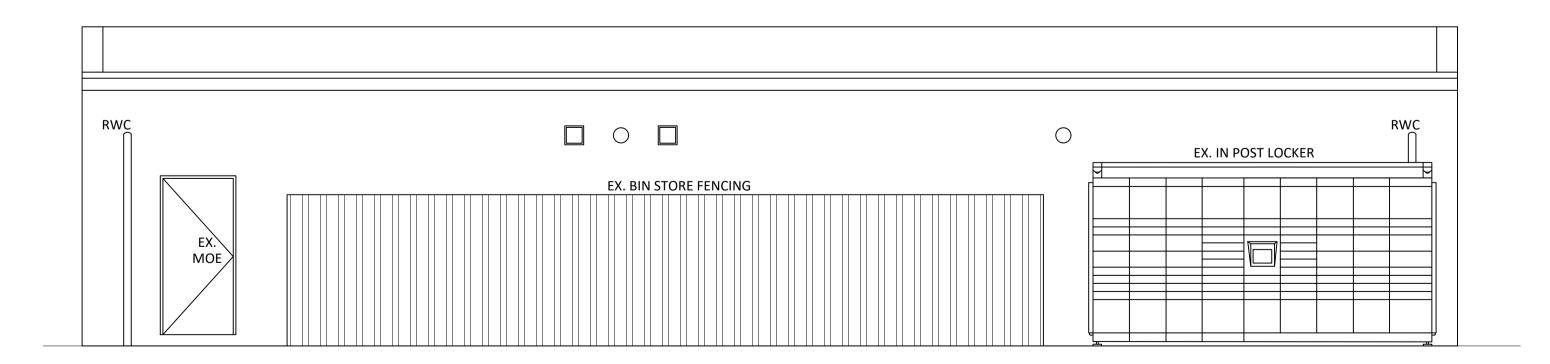

EXISTING SALES BUILDING ELEVATION-B SCALE: 1:50

EXISTING SALES BUILDING ELEVATION-D SCALE: 1:50

EXISTING SALES BUILDING ELEVATION-C

SCALE: 1:50