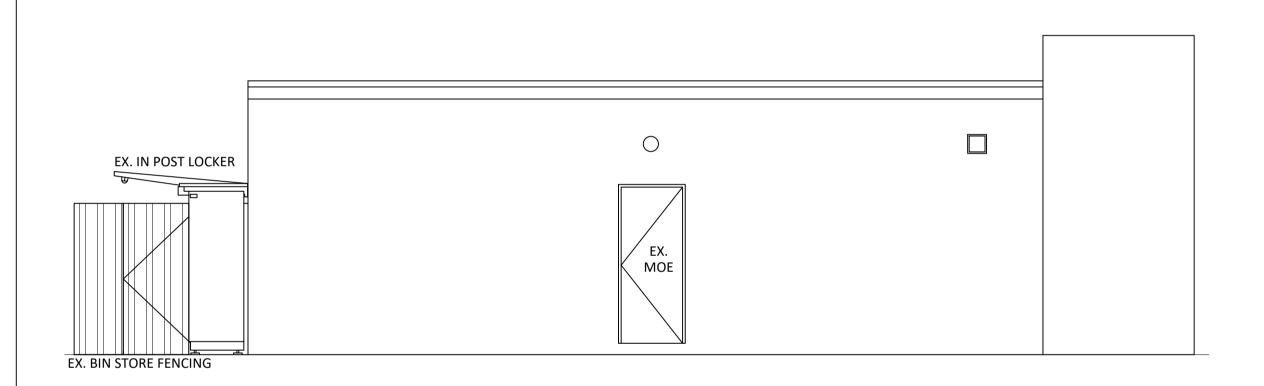

EXISTING SALES BUILDING ELEVATION-B SCALE: 1:50

EXISTING SALES BUILDING ELEVATION-D SCALE: 1:50

EXISTING SALES BUILDING ELEVATION-C

SCALE: 1:50