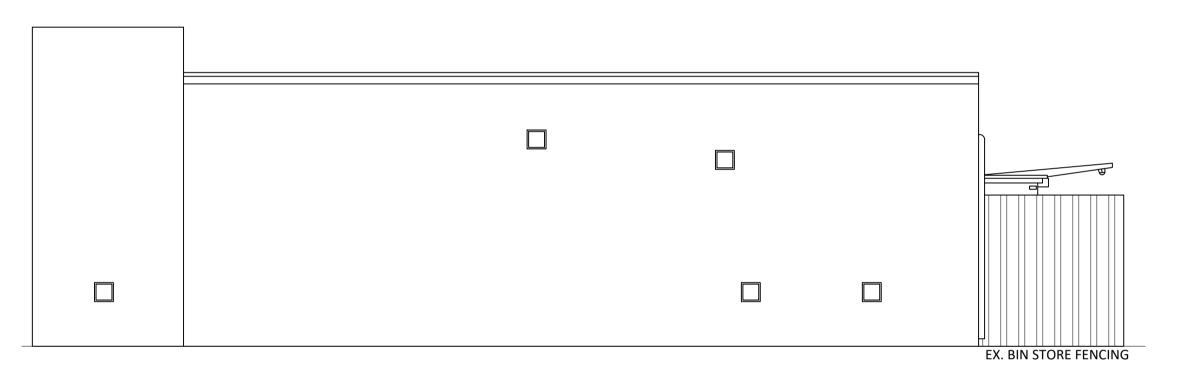

EXISTING SALES BUILDING ELEVATION-B SCALE: 1:50

EXISTING SALES BUILDING ELEVATION-D SCALE: 1:50

EXISTING SALES BUILDING ELEVATION-C

SCALE: 1:50