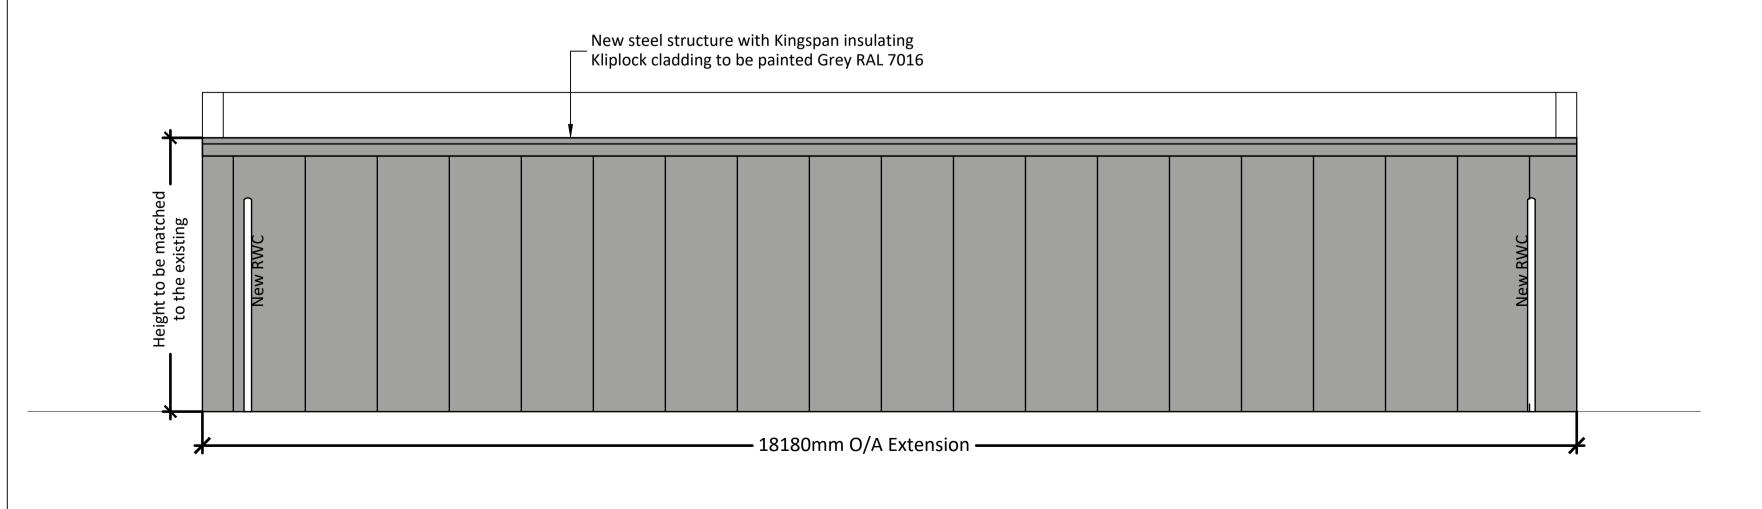

# PROPOSED SALES BUILDING ELEVATION-D SCALE: 1:50

PROPOSED SALES BUILDING ELEVATION-C

SCALE: 1:50

DRAWING NOTES

COPYRIGHT ©

This drawing and the details herein are the copyright of MBH Design Studio Ltd. au

#### **BUILDING EXTERNAL WALLS**

Steel framework with Kingspan Kliplock external cladding

BUILDING ROOF

Flat Roof.