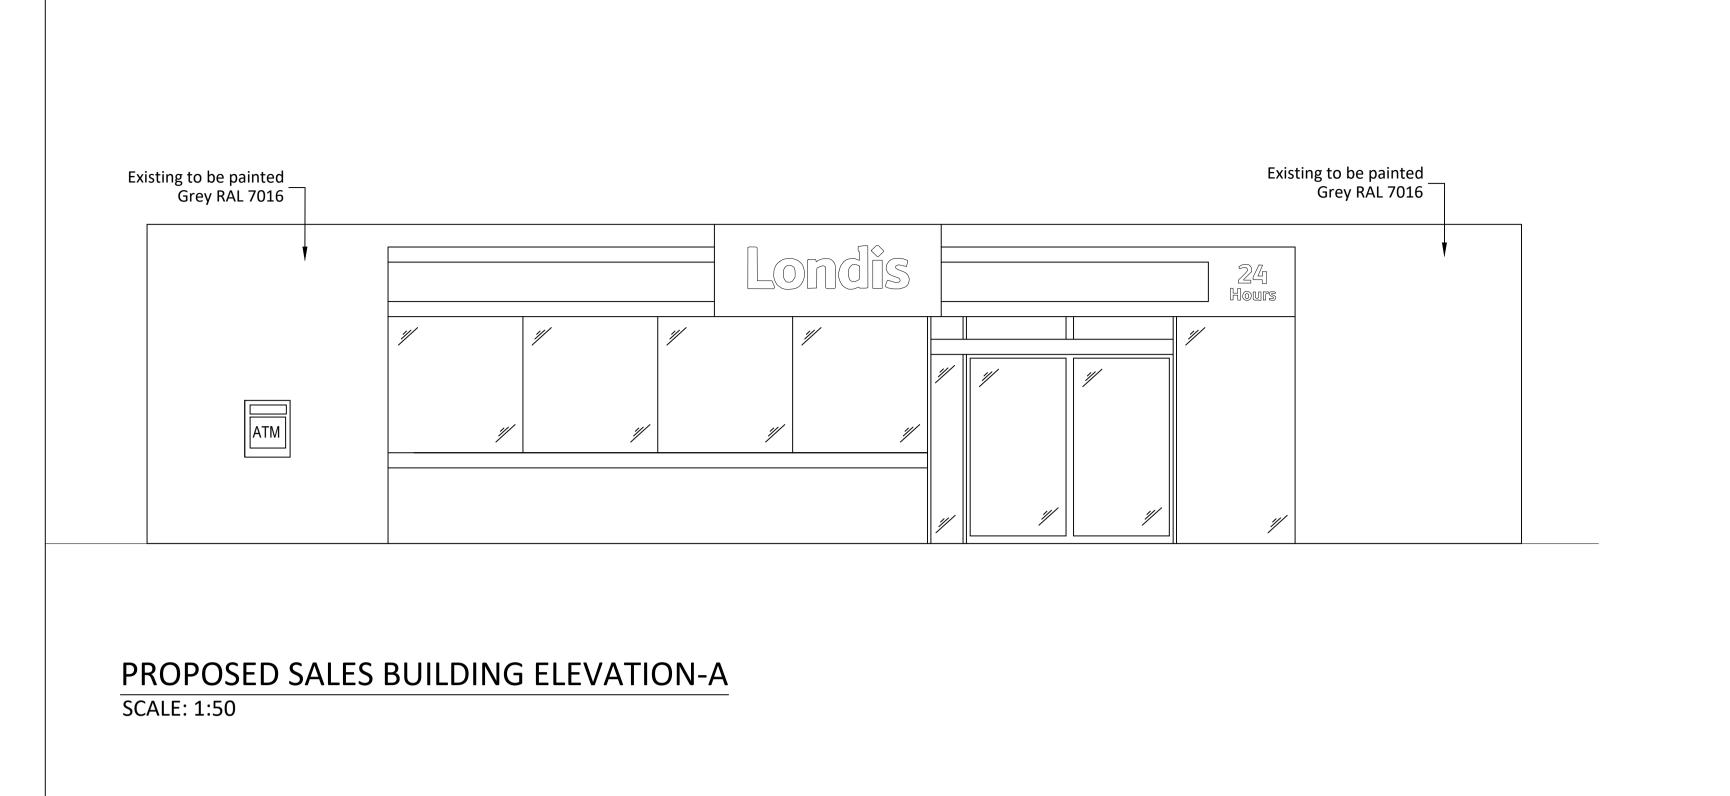

## SHOPFRONT

White aluminum Framed glazing with automatic doors.

\_\_\_\_

Traditional steel framed canopy over forecourt with oil company

## JRFACING

signage fascias.

Mixture of concrete and Asphalt, with various drainage channels / gullies.

PLANNING

MBH Design Studio Ltd.
Rosemount House, Rosemount Avenue, West Byfleet, Surrey, KT14 6LB
www.mbhltd.com t: 01932 352 727 f: 01932 351 545

mFg

motor fuel group

FS823 COATBRIDGE SERVICE STATION
33 COATBRIDGE LANABUSHIRE

COATBRIDGE, LANARKSHIRE ML5 3SP

RAWING TITLE

PROPOSED SALES BUILDING ELEVATION

DRAWN BY DATE
DT 22.12.2023

3 1:50