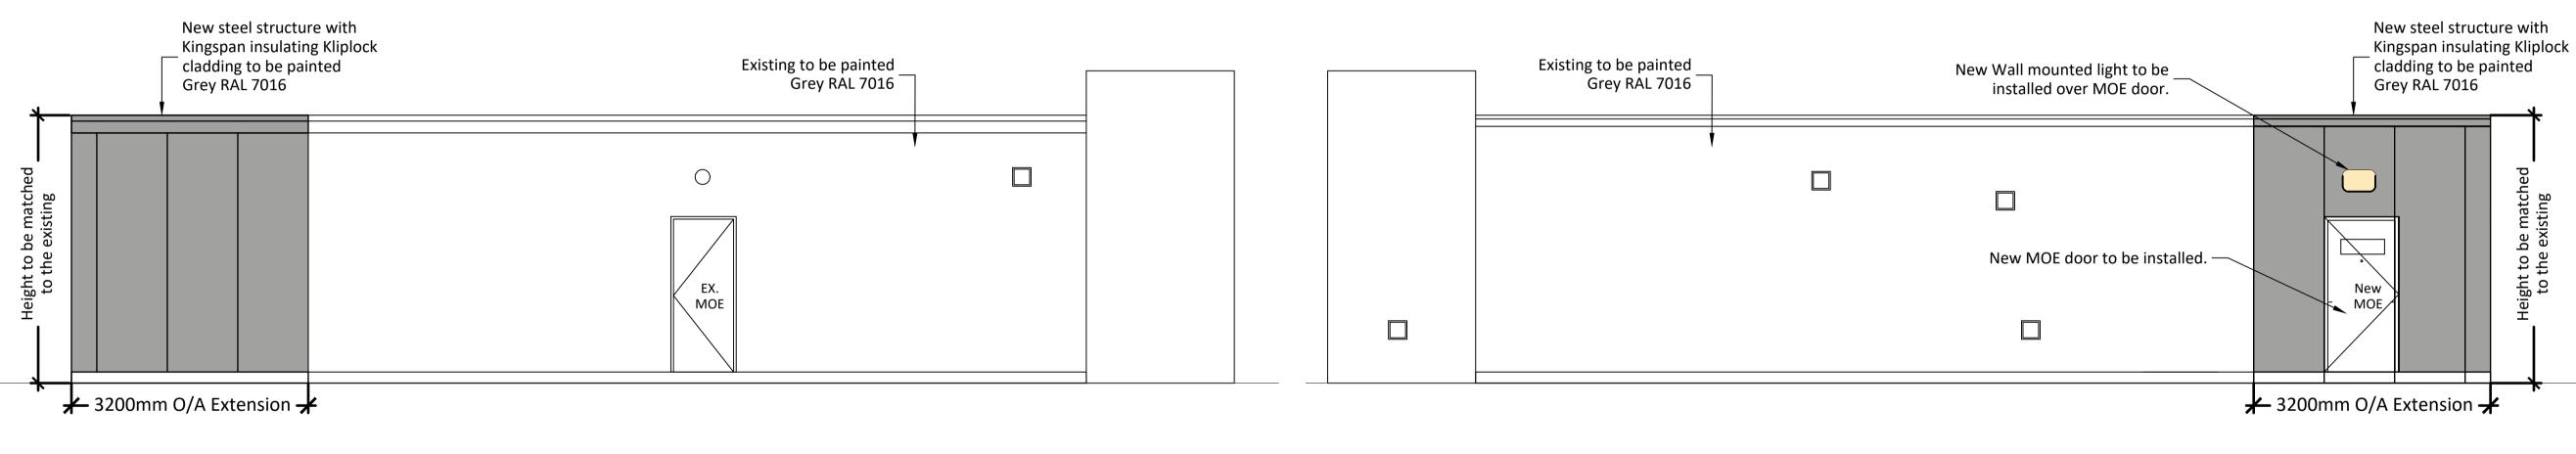

## PROPOSED SALES BUILDING ELEVATION-B SCALE: 1:50

# PROPOSED SALES BUILDING ELEVATION-D SCALE: 1:50

PROPOSED SALES BUILDING ELEVATION-C

SCALE: 1:50

DRAWING NOTES

COPYRIGHT ©

This drawing and the details herein are the copyright of MBH Design Studio Ltd. au

#### **BUILDING EXTERNAL WALLS**

Steel framework with Kingspan Kliplock external cladding

BUILDING ROOF

Flat Roof.