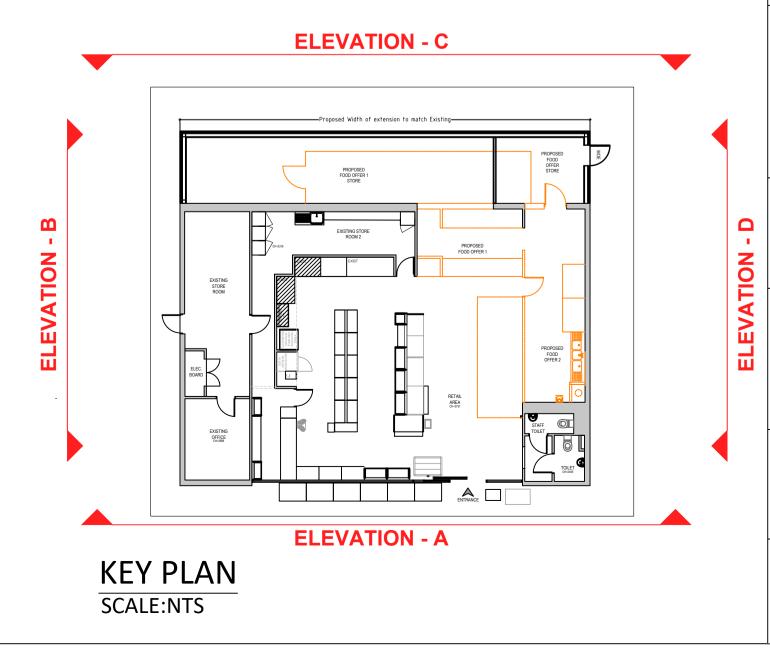

### **GENERAL NOTES**

1. This drawing has been prepared for the sole purpose of obtaining planning permission.

2. This drawing is to be read in conjunction with drawings numbered:

14208-LPLocation Plan14208-BPBlock Plan14208-P01Existing Site Plan14208-P02Existing Site Elevations

14208-P03 Proposed Site Plan
14208-P04 Proposed Site Elevations
14208-P05 Existing Sales Building Plan
14208-P06 Existing Sales Building Elevations
14208-P07 Proposed Sales Building Plan

3. Any advertisements are indicative and are subject to a separate

14208-P08 Proposed Sales Building Elevations

advertisement application4. Any neighboring buildings shown on the elevations are diagrammatic and have been extrapolated from site photographs.

SCHEDULE OF EXISTING FINISHES