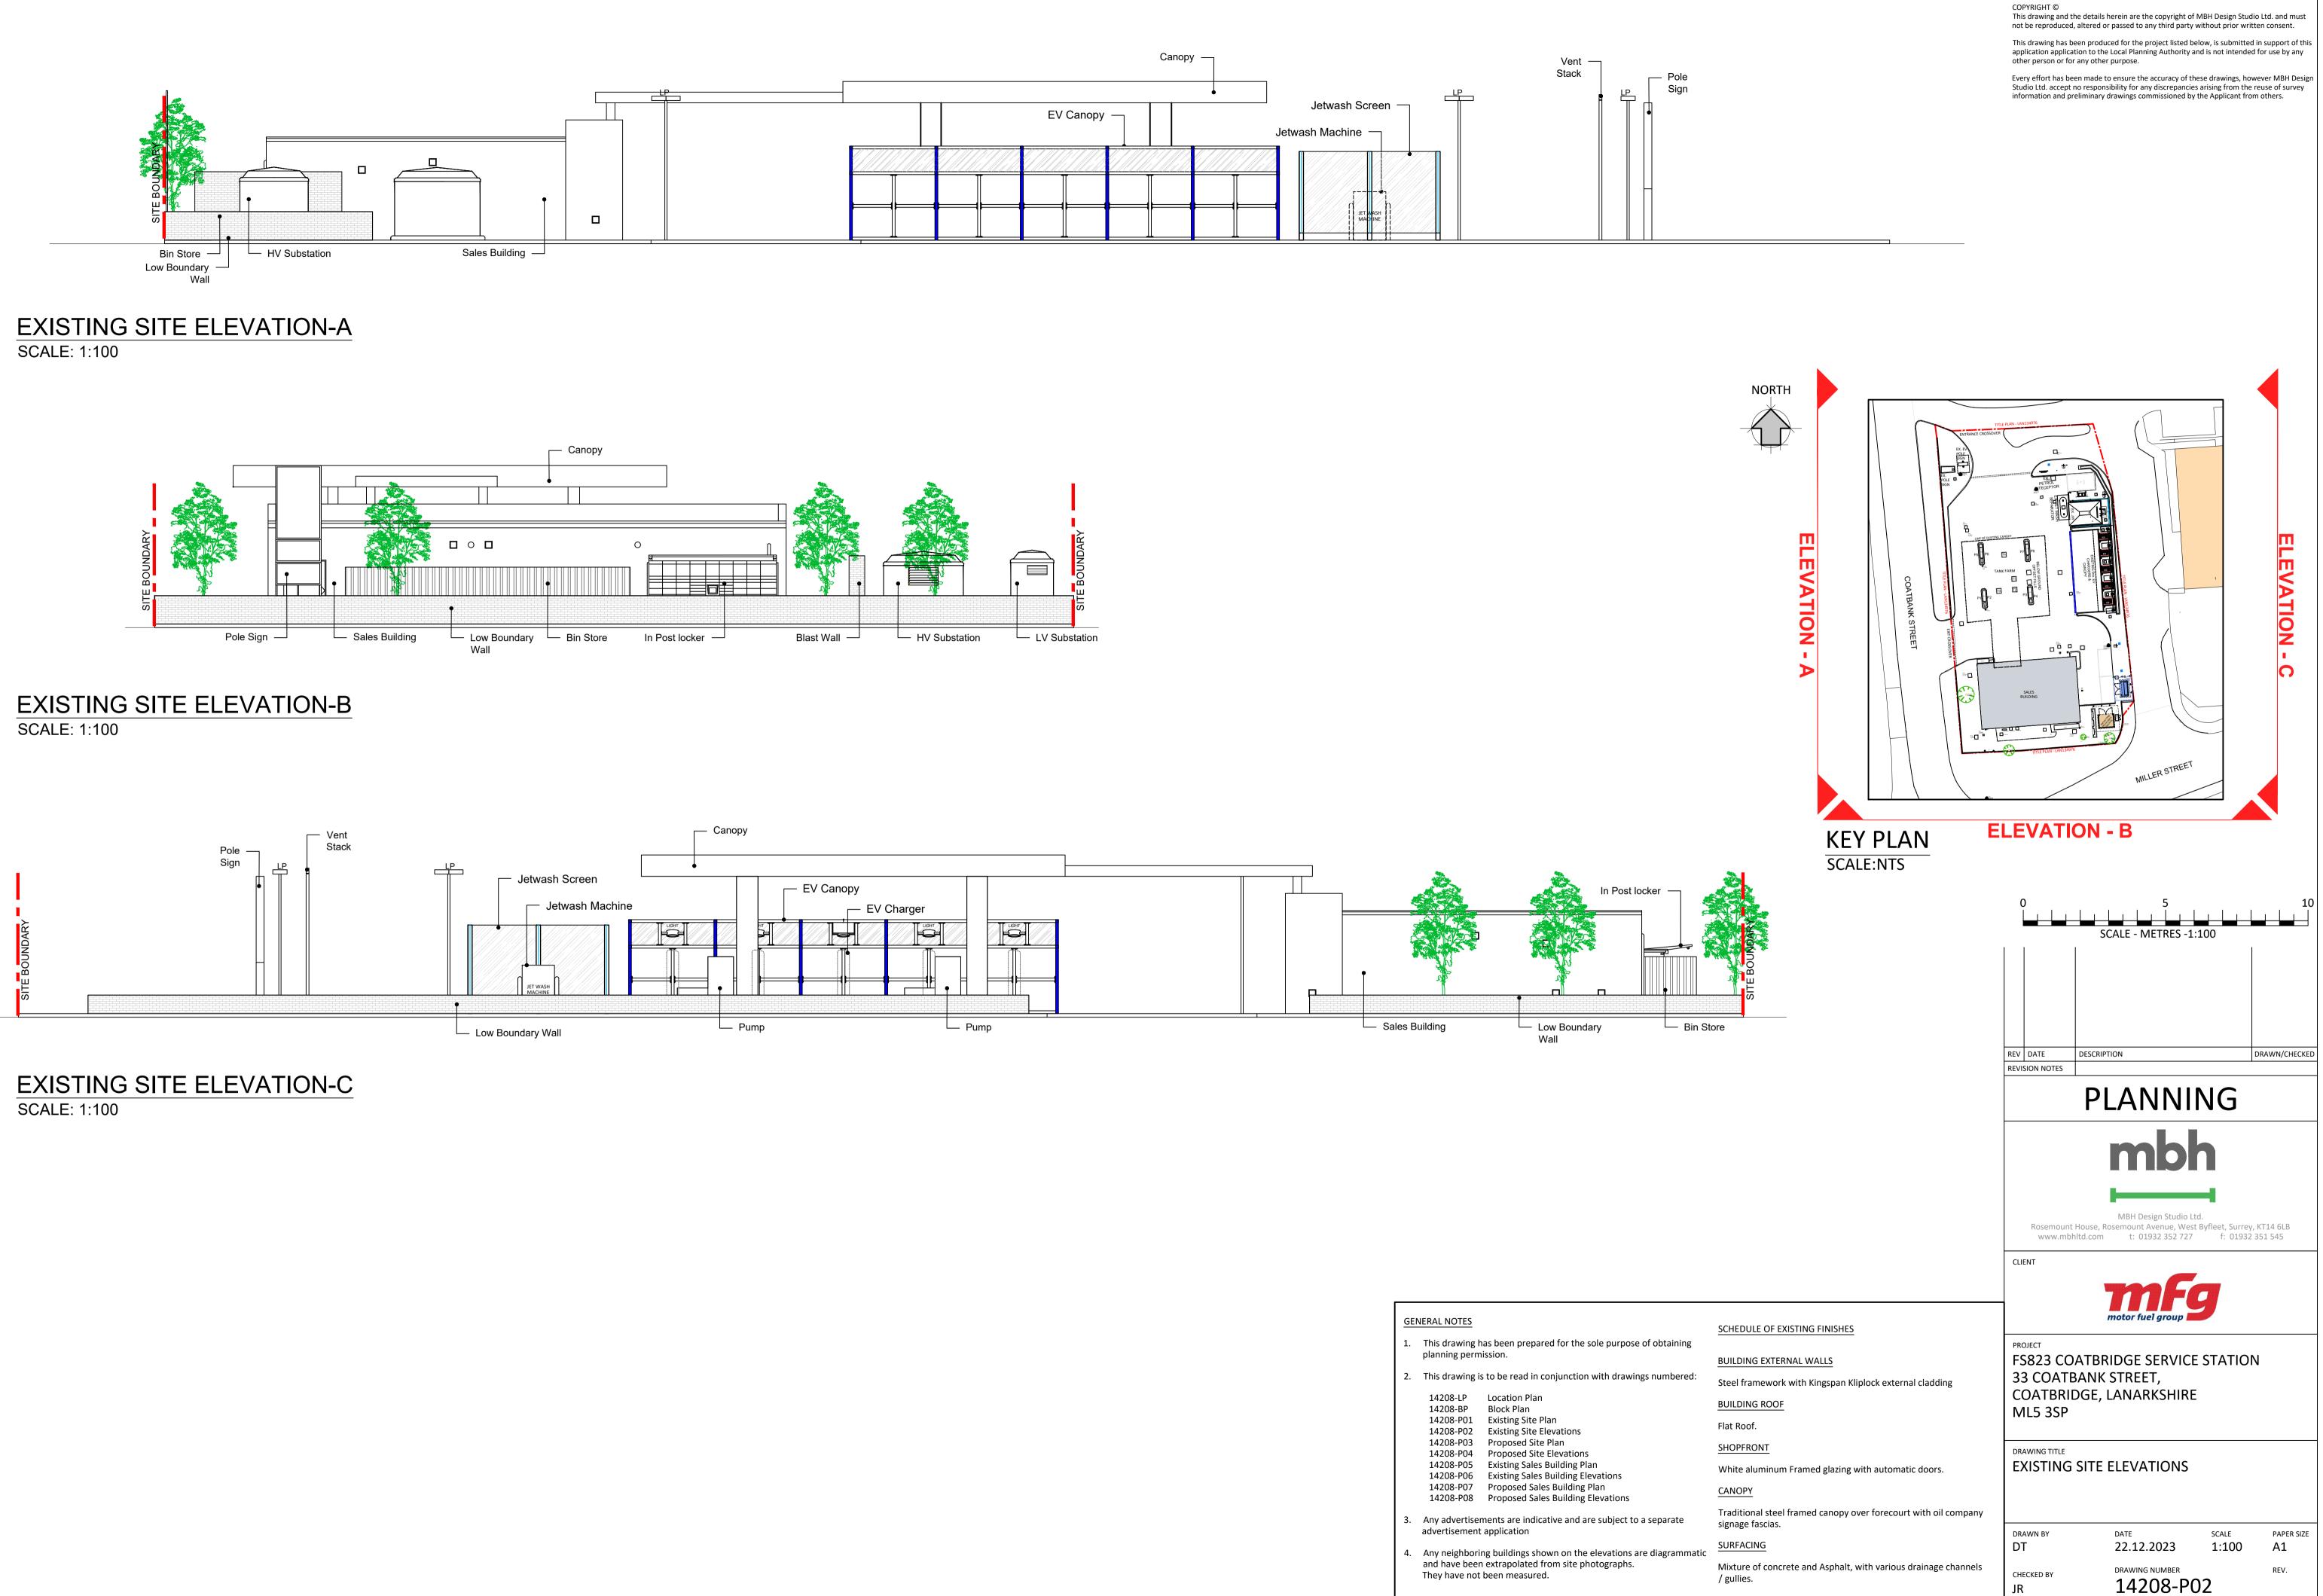

|  | GENERAL NOTES                                                                                                     |                                                                                         |                                                                    | SCHEDULE                 |
|--|-------------------------------------------------------------------------------------------------------------------|-----------------------------------------------------------------------------------------|--------------------------------------------------------------------|--------------------------|
|  | 1.                                                                                                                | . This drawing has been prepared for the sole purpose of obtaining planning permission. |                                                                    | BUILDING                 |
|  | 2.                                                                                                                | This drawing is to be read in conjunction with drawings numbered:                       |                                                                    | Steel fram               |
|  |                                                                                                                   | 14208-LP<br>14208-BP                                                                    | Location Plan<br>Block Plan                                        | BUILDING                 |
|  |                                                                                                                   | 14208-P01<br>14208-P02                                                                  | Existing Site Plan<br>Existing Site Elevations                     | Flat Roof.               |
|  |                                                                                                                   | 14208-P03<br>14208-P04                                                                  | Proposed Site Plan<br>Proposed Site Elevations                     | SHOPFROM                 |
|  |                                                                                                                   | 14208-P05<br>14208-P06                                                                  | Existing Sales Building Plan<br>Existing Sales Building Elevations | White alur               |
|  |                                                                                                                   | 14208-P07<br>14208-P08                                                                  | Proposed Sales Building Plan<br>Proposed Sales Building Elevations | CANOPY                   |
|  | <ol> <li>Any advertisements are indicative and are subject to a separate<br/>advertisement application</li> </ol> |                                                                                         | Traditiona signage fag                                             |                          |
|  | 4.                                                                                                                | Any neighboring buildings shown on the elevations are diagrammatic                      |                                                                    |                          |
|  |                                                                                                                   | and have been extrapolated from site photographs.<br>They have not been measured.       |                                                                    | Mixture of<br>/ gullies. |
|  |                                                                                                                   |                                                                                         |                                                                    |                          |