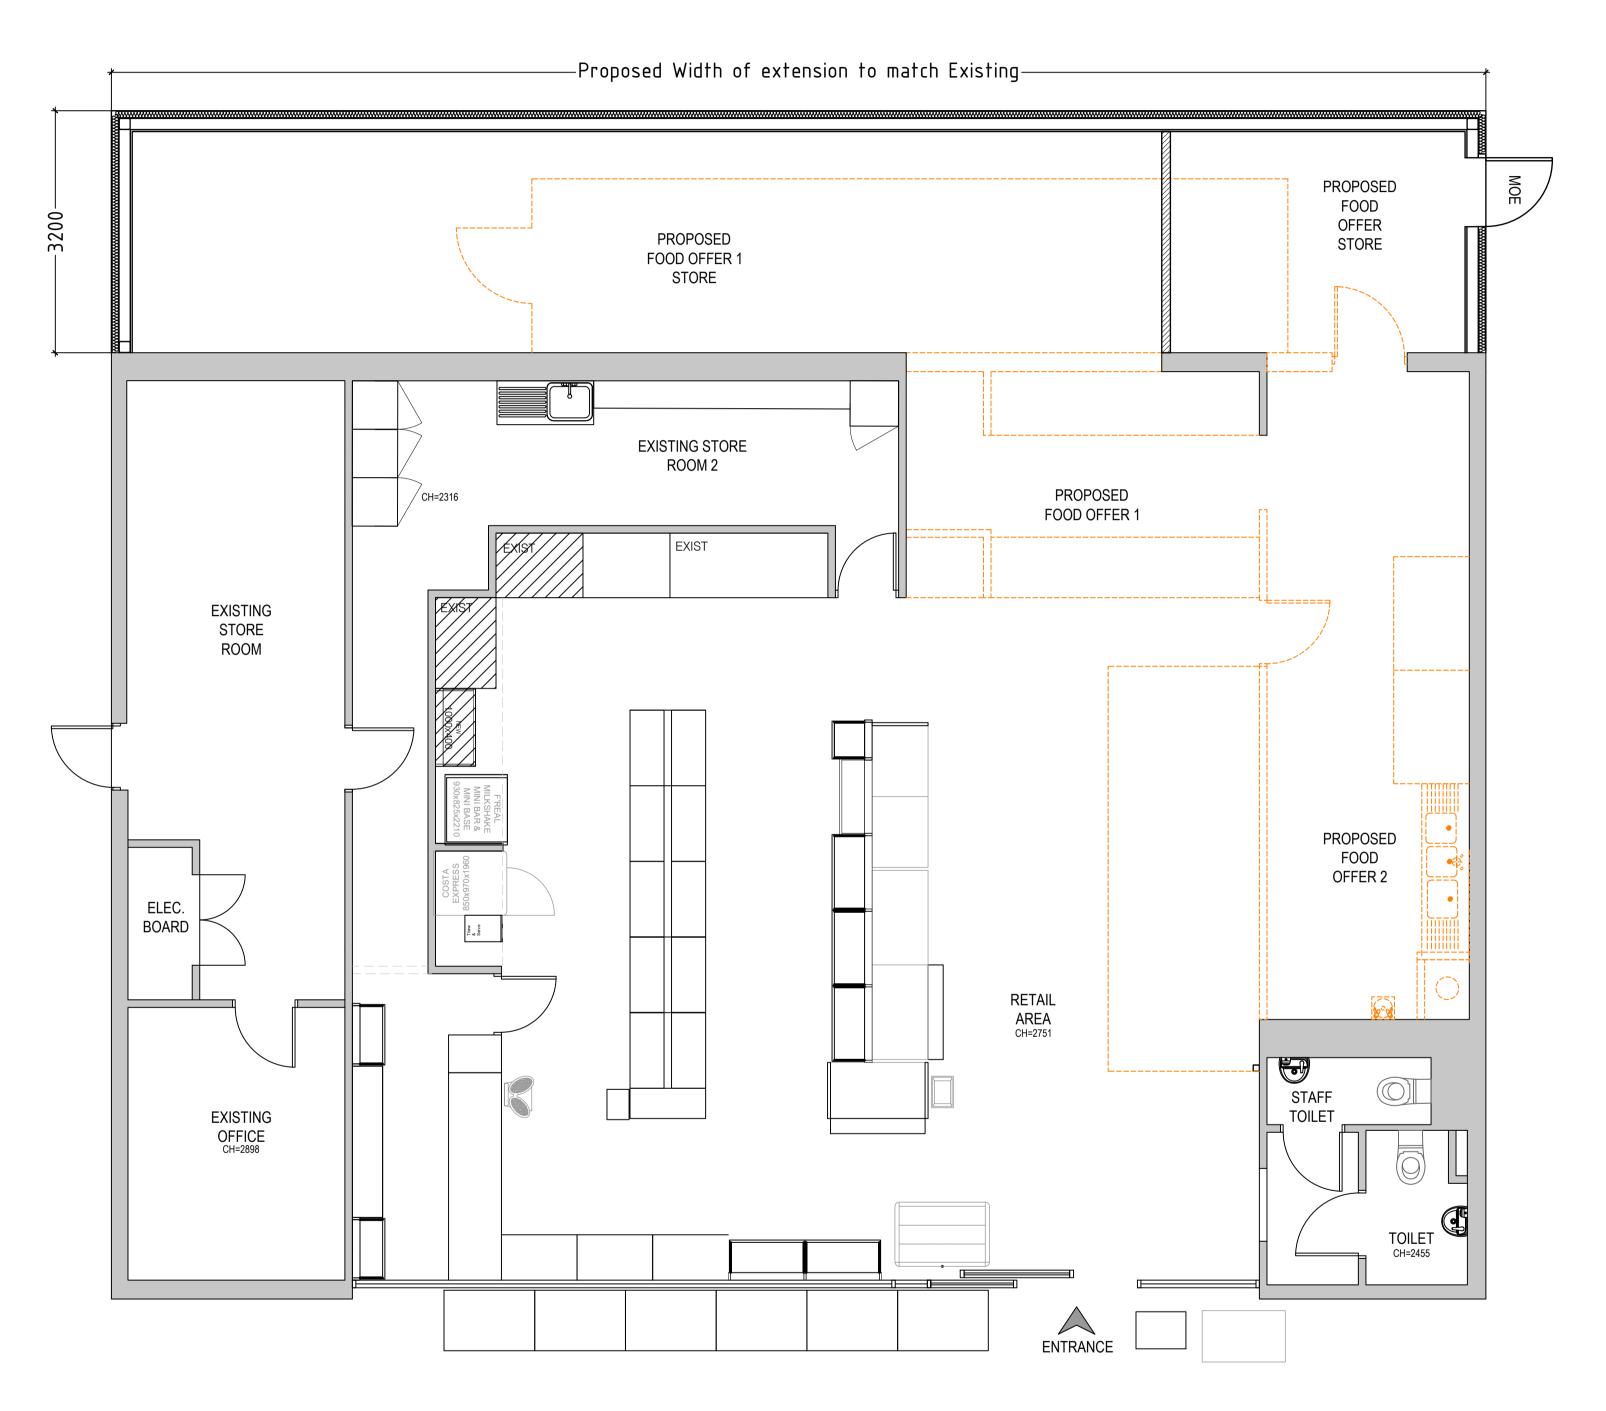

PROPOSED SALES BUILDING LAYOUT SCALE: 1:50

PROPOSED SALES BUILDING LAYOUT

DRAWN BY 22.12.2023 1:50

DRAWING NUMBER CHECKED BY

14208-P07

PAPER SIZE

REV.