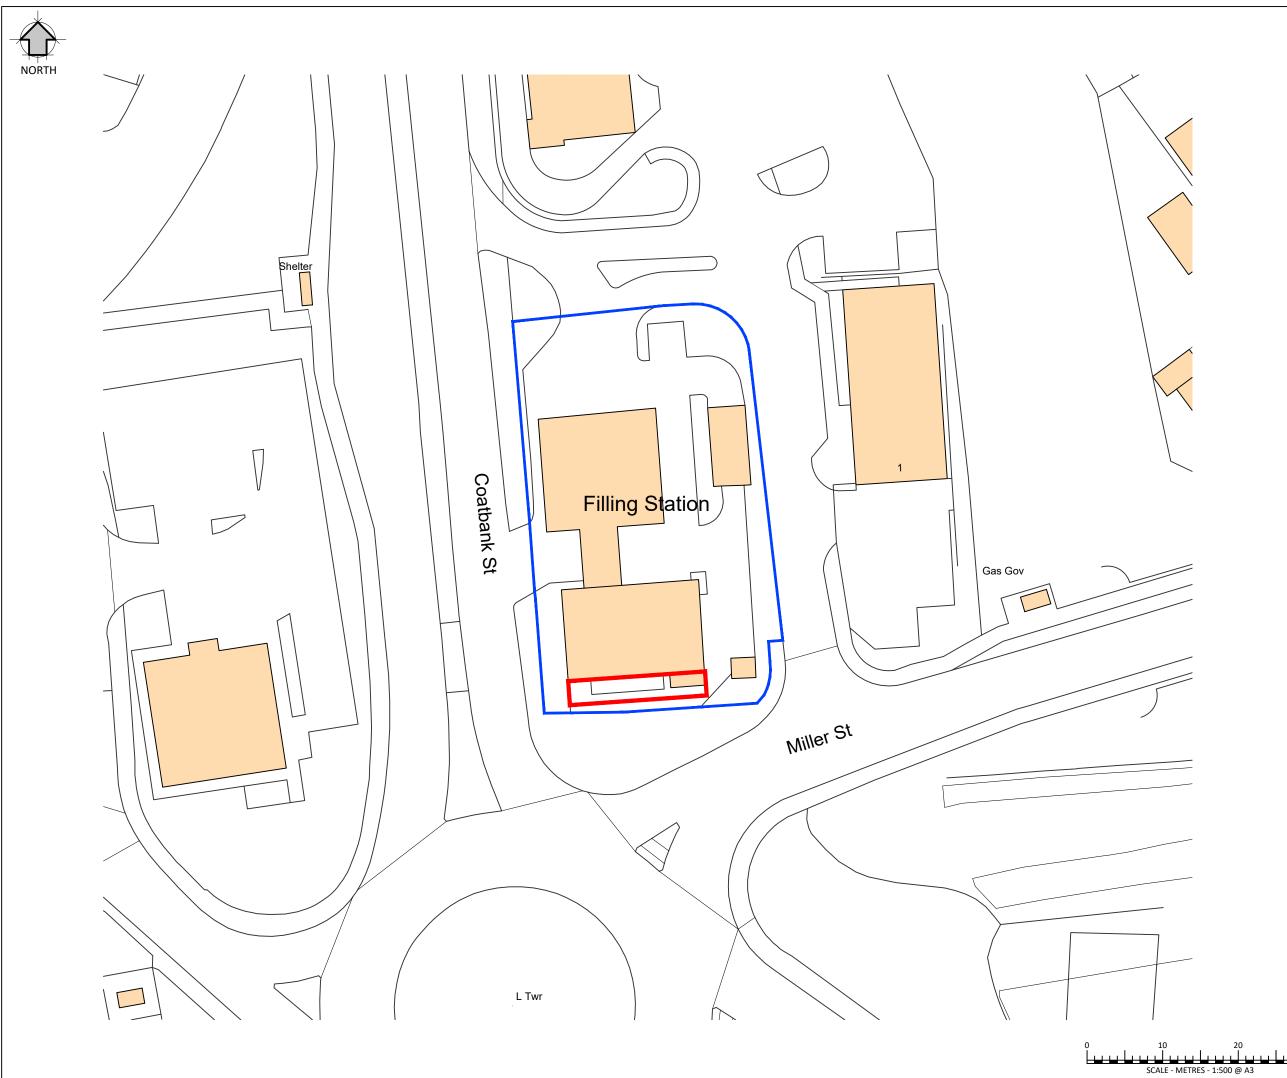

## KEY PLAN:

|    | DRAWING TITLE<br>BLOCK PLAN |                 |                |
|----|-----------------------------|-----------------|----------------|
| 30 | DRAWN BY<br>DT              | DATE 22.12.2023 | scale<br>1:500 |
|    | CHECKED BY                  | DRAWING NUMBER  |                |

## SITE BOUNDARY LINE AREA - 1369.79SQM 0.136979 HECTARES

SITE APPLICATION LINE AREA - 57.75 SQM 0.005775 HECTARES

| REV           | DATE        | DESCRIPTION                                                                                               | DRAWN/CHECKE |
|---------------|-------------|-----------------------------------------------------------------------------------------------------------|--------------|
| REVI          | SION NOTES  |                                                                                                           |              |
|               |             | PLANNING                                                                                                  |              |
|               |             | MBH Design Studio Ltd.<br>House, Rosemount Avenue, West Bylfeet, Sur<br>It diacom t: 01932 352 727 f: 019 |              |
| CU            | ENT         | mfg<br>motor fuel group                                                                                   |              |
| F3<br>33<br>C | 3 COATE     | ATBRIDGE SERVICE STATI<br>NANK STREET,<br>DGE, LANARKSHIRE                                                | ON           |
|               | AWING TITLE | AN                                                                                                        |              |