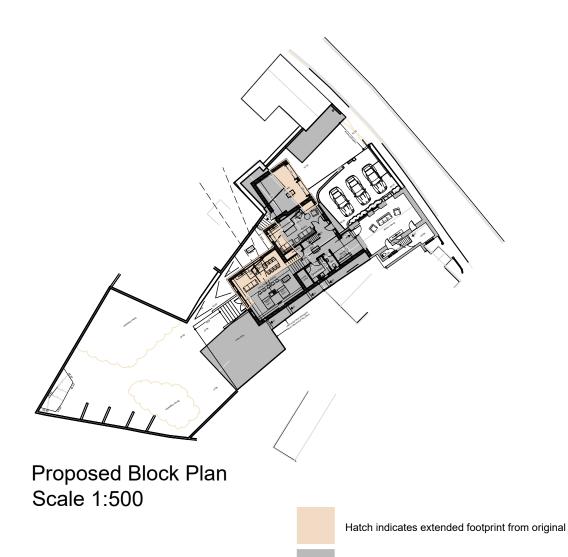

Development for Mr Blair
25 Church Street, Stanwick, NN9 6PS
DETAIL Site Location Plan & Proposed Block Plan

 SCALE
 As noted
 SHEET:
 A3

 DRAWN
 CG
 CHECKED
 KG

 DATE
 November 2023
 ISSUE
 PLANNING

CONTRACTORS MUST CHECK ALL DIMENSIONS ON SITE, ONLY FIGURED DIMENSIONS ARE TO BE WORKED FROM DISCREPANCIES MUST BE REPORTED TO BLUEPRINT BEFORE PROCEEDING. © THIS DRAWING IS COPYRIGHT.