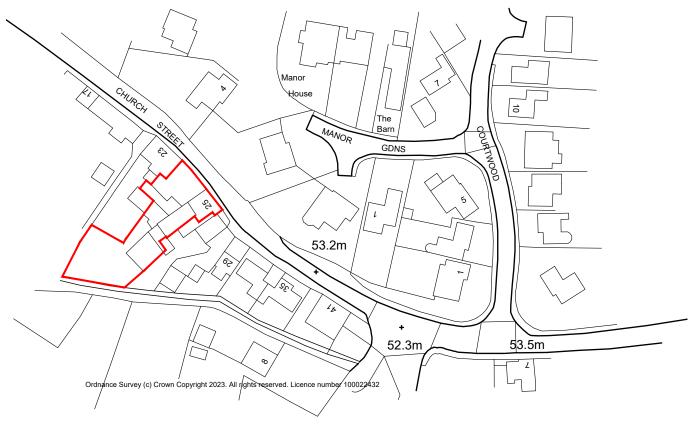

Hatch indicates existing buildings to be removed

Site Location Plan Scale 1:1250

Development for Mr Blair
25 Church Street, Stanwick, NN9 6PS
DETAIL Site Location Plan & Proposed Block Plan

 SCALE
 As noted
 SHEET:
 A3

 DRAWN
 CG
 CHECKED
 KG

 DATE
 November 2023
 ISSUE
 PLANNING

CONTRACTORS MUST CHECK ALL DIMENSIONS ON SITE, ONLY FIGURED DIMENSIONS ARE TO BE WORKED FROM DISCREPANCIES MUST BE REPORTED TO BLUEPRINT BEFORE PROCEEDING. © THIS DRAWING IS COPYRIGHT.