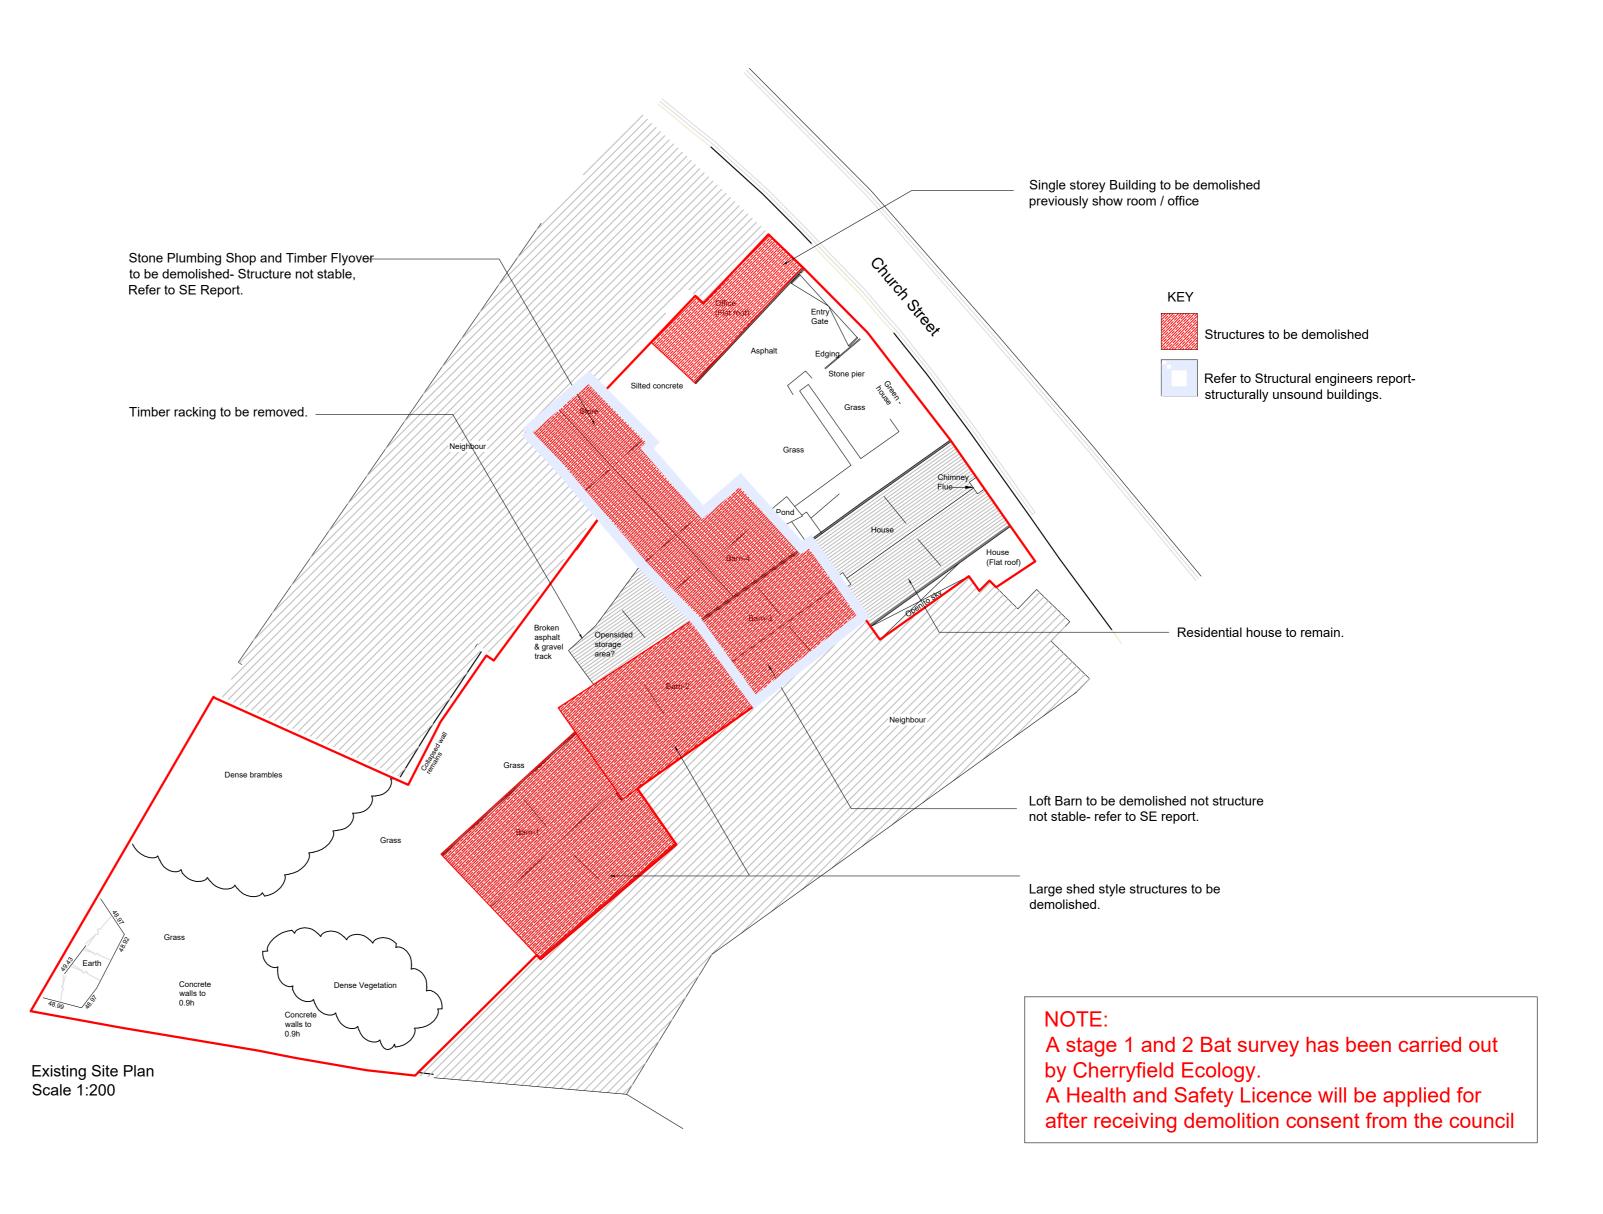

PLEASE NOTE
THESE DRAWINGS ARE FOR THE PURPOSE OF
PLANNING ONLY
THESE ARE NOT CONSTRUCTION DRAWINGS

| TITLE Development for Mr Blair |                                                                                                           |                                     |         |          |           |
|--------------------------------|-----------------------------------------------------------------------------------------------------------|-------------------------------------|---------|----------|-----------|
| 1                              |                                                                                                           | 25 Church Street, Stanwick, NN9 6PS |         |          |           |
|                                | DETAIL                                                                                                    | Demolition Plan                     |         |          |           |
|                                |                                                                                                           |                                     |         |          |           |
|                                | SCALE                                                                                                     | 1:200                               | SHEET:  | A2       |           |
|                                | DRAWN                                                                                                     | PP                                  | CHECKED | KG       | 23-086-05 |
|                                | DATE                                                                                                      | 05/09/23                            | ISSUE   | PLANNING |           |
|                                | CONTRACTORS MUST CHECK ALL DIMENSIONS ON SITE, ONLY FIGURED DIMENSIONS ARE TO BE WORKED FROM DISCREPANCIE |                                     |         |          |           |