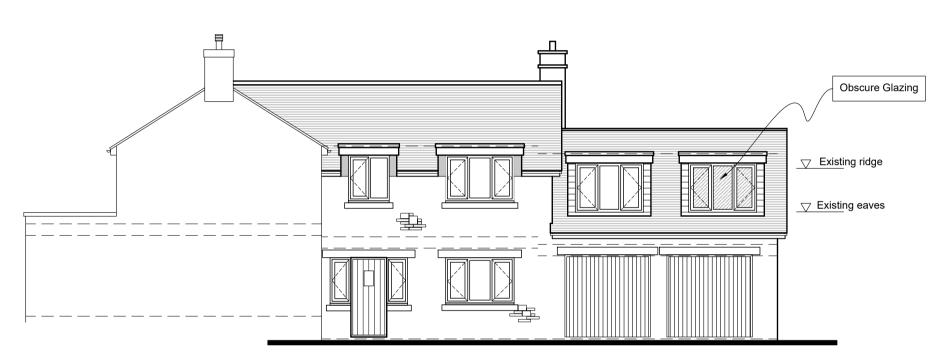

Proposed Front Elevation Scale 1:100

Stone Wall Existing Gates- Metal, Green/ Blue in Colour Existing Elevation from Road Scale 1:100 Existing Entrance made wider Stone Wall New Stone New Gate- Composite timber either light brown or grey

Proposed Elevation from Road Scale 1:100

Example of glazing to family room

PLANNING ISSUE

PLEASE NOTE
THESE DRAWINGS ARE FOR THE PURPOSE OF
PLANNING ONLY
THESE ARE NOT CONSTRUCTION DRAWINGS

|                     | l     |                                                         |         |     |           |
|---------------------|-------|---------------------------------------------------------|---------|-----|-----------|
|                     |       | Developme                                               |         |     | NINIO EDS |
| JOOH                |       | 25 Church Street, Stanwick, NN9 6PS Proposed Elevations |         |     |           |
| ectural Design Ltd. | SCALE | 1:100                                                   | SHEET:  | A1  |           |
|                     | DRAWN | CG                                                      | CHECKED | KLG | 23-086-1  |