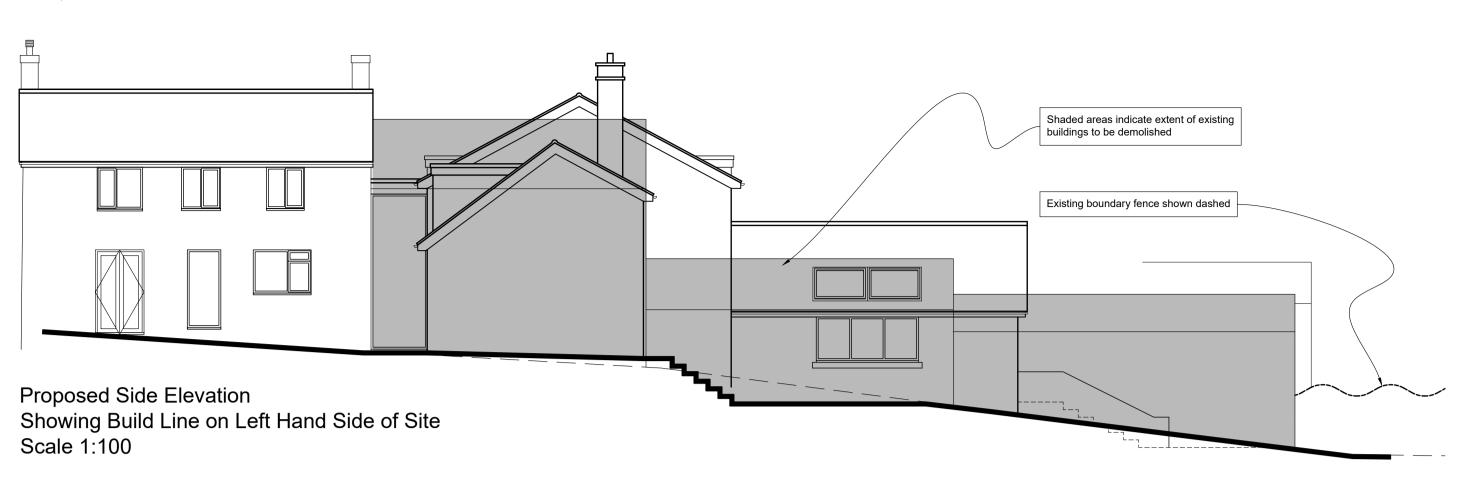

Proposed Materials

• Walls: Stonework - colour to match existing

cladding grey/ black

Roof: Tiles - Slate replica tiles, dark grey / black
Windows & Doors: Dark grey frames throughout
Dormers above garage- Composite timber