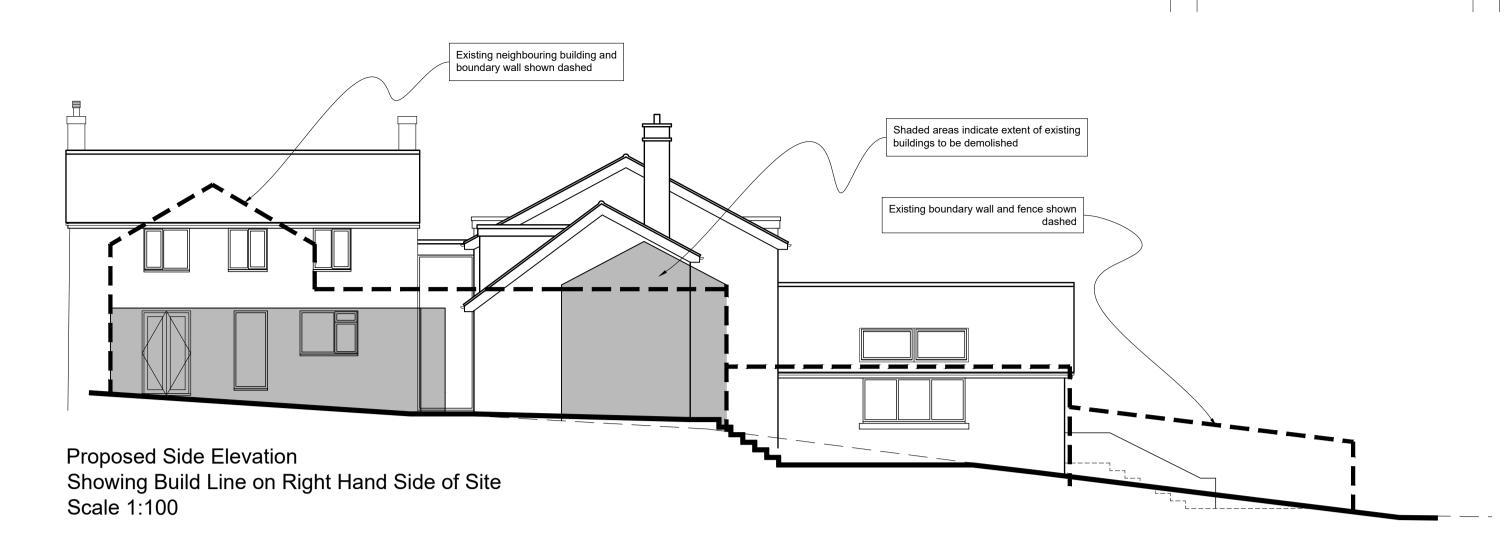

Proposed Materials

• Walls: Stonework - colour to match existing

cladding grey/ black

Roof: Tiles - Slate replica tiles, dark grey / black
Windows & Doors: Dark grey frames throughout
Dormers above garage- Composite timber