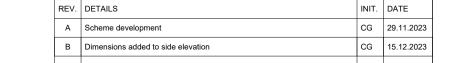

Proposed Materials

• Walls: Stonework - colour to match existing

cladding grey/ black

Roof: Tiles - Slate replica tiles, dark grey / black
Windows & Doors: Dark grey frames throughout
Dormers above garage- Composite timber