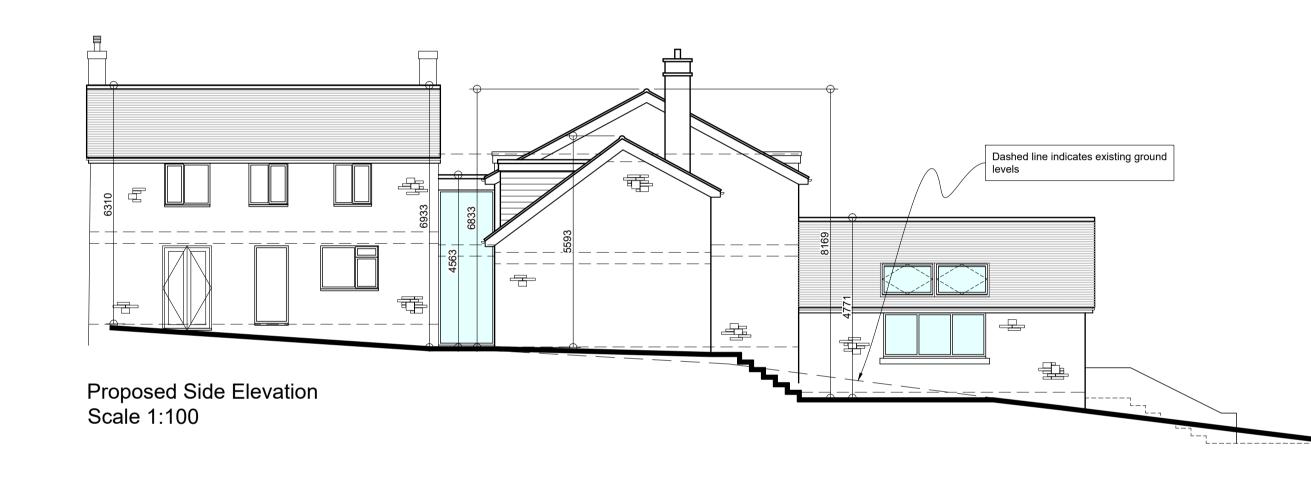

Proposed Materials

• Walls: Stonework - colour to match existing

cladding grey/ black

Roof: Tiles - Slate replica tiles, dark grey / black
Windows & Doors: Dark grey frames throughout
Dormers above garage- Composite timber