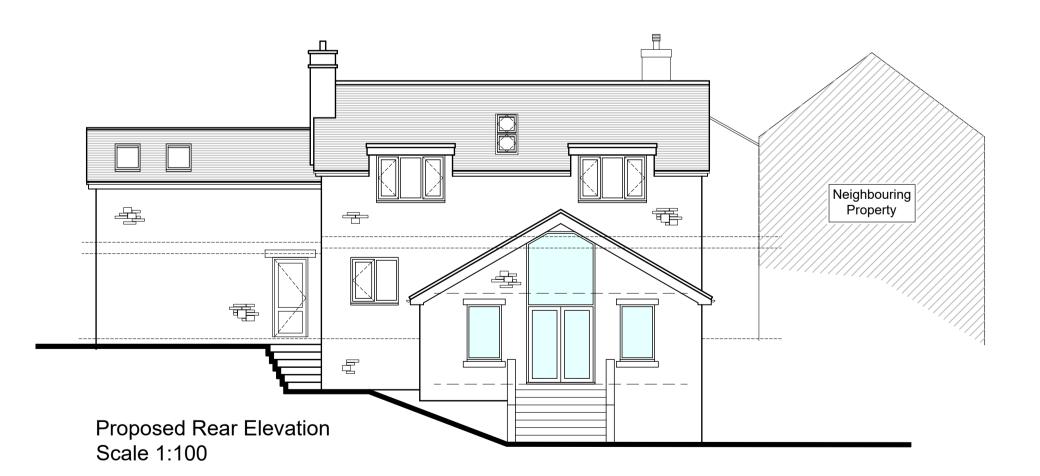

Proposed Materials

• Walls: Stonework - colour to match existing

cladding grey/ black

Roof: Tiles - Slate replica tiles, dark grey / black
Windows & Doors: Dark grey frames throughout
Dormers above garage- Composite timber