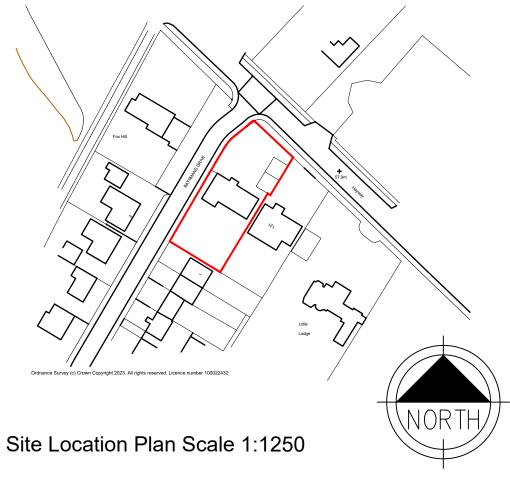

| <b>COPPERBEECH</b>                                      | TITLE:  | Extension to Create a Lower Ground Floor for Mr & Mrs Hyslop<br>The Higher Grange, Hayway, Rushden, Northants, NN10 6AQ |          |          |            |
|---------------------------------------------------------|---------|-------------------------------------------------------------------------------------------------------------------------|----------|----------|------------|
| architecture                                            | DETAIL: | Existing Ground Floor Plan<br>Site Location Plan                                                                        |          |          |            |
| Hello@copperbeech.org.uk<br>07749 604533 / 07749 604534 | SCALE:  | 1:100 & 1:1250                                                                                                          | SHEET:   | A3       | 23-0306-01 |
|                                                         | DRAWN:  | ARH                                                                                                                     | CHECKED: | AMJ      |            |
|                                                         | DATE:   | April 2023                                                                                                              | ISSUE    | PLANNING |            |