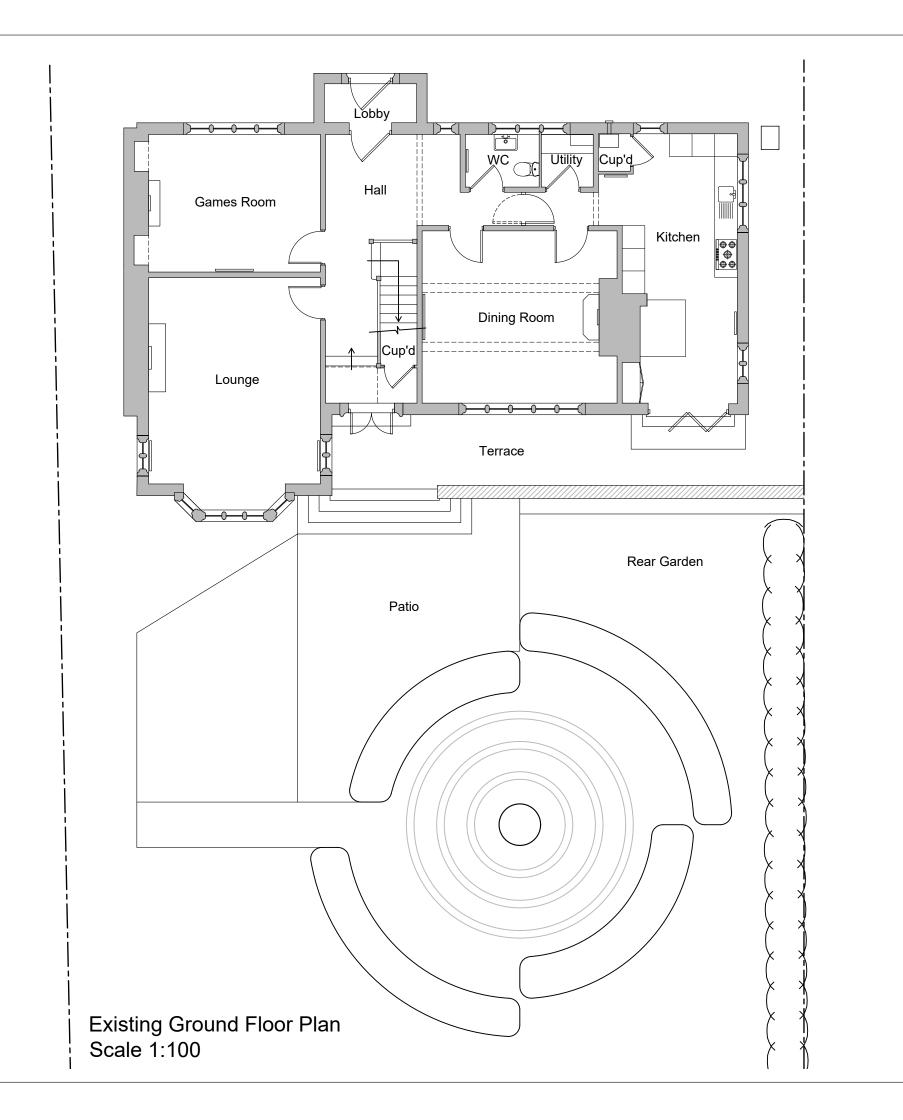

| <b>COPPERBEECH</b>                                      | TITLE:  | Extension to Create a Lower Ground Floor for Mr & Mrs Hyslop<br>The Higher Grange, Hayway, Rushden, Northants, NN10 6AQ |          |          |            |
|---------------------------------------------------------|---------|-------------------------------------------------------------------------------------------------------------------------|----------|----------|------------|
| architecture                                            | DETAIL: | Existing Ground Floor Plan<br>Site Location Plan                                                                        |          |          |            |
| Hello@copperbeech.org.uk<br>07749 604533 / 07749 604534 | SCALE:  | 1:100 & 1:1250                                                                                                          | SHEET:   | A3       | 23-0306-01 |
|                                                         | DRAWN:  | ARH                                                                                                                     | CHECKED: | AMJ      |            |
|                                                         | DATE:   | April 2023                                                                                                              | ISSUE    | PLANNING |            |