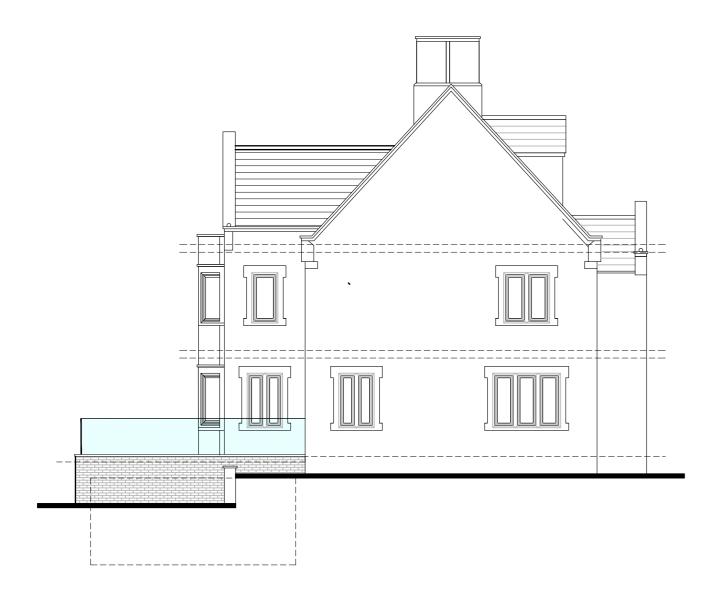

Proposed Side Elevation

Proposed Preliminary Section

|  | COPPERBEECH                                             | TITLE:  | Extension to Create a Lower Ground Floor for Mr & Mrs Hyslop<br>The Higher Grange, Hayway, Rushden, Northants, NN10 6AQ |          |          |            |
|--|---------------------------------------------------------|---------|-------------------------------------------------------------------------------------------------------------------------|----------|----------|------------|
|  | architecture                                            | DETAIL: | Proposed Elevations                                                                                                     |          |          |            |
|  | Hello@copperbeech.org.uk<br>07749 604533 / 07749 604534 | SCALE:  | 1:100                                                                                                                   | SHEET:   | A2       | 23-0306-04 |
|  |                                                         | DRAWN:  | ARH                                                                                                                     | CHECKED: | AMJ      |            |
|  |                                                         | DATE:   | April 2023                                                                                                              | ISSUE    | PLANNING |            |