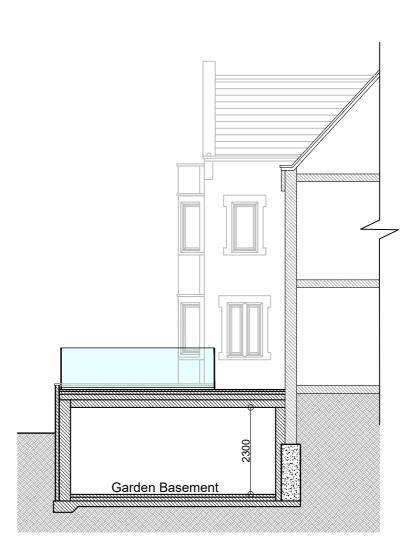

Proposed Side Elevation

Proposed Preliminary Section

|  | COPPERBEECH                                             | TITLE:  | Extension to Create a Lower Ground Floor for Mr & Mrs Hyslop<br>The Higher Grange, Hayway, Rushden, Northants, NN10 6AQ |          |          |            |
|--|---------------------------------------------------------|---------|-------------------------------------------------------------------------------------------------------------------------|----------|----------|------------|
|  | architecture                                            | DETAIL: | Proposed Elevations                                                                                                     |          |          |            |
|  | Hello@copperbeech.org.uk<br>07749 604533 / 07749 604534 | SCALE:  | 1:100                                                                                                                   | SHEET:   | A2       | 23-0306-04 |
|  |                                                         | DRAWN:  | ARH                                                                                                                     | CHECKED: | AMJ      |            |
|  |                                                         | DATE:   | April 2023                                                                                                              | ISSUE    | PLANNING |            |