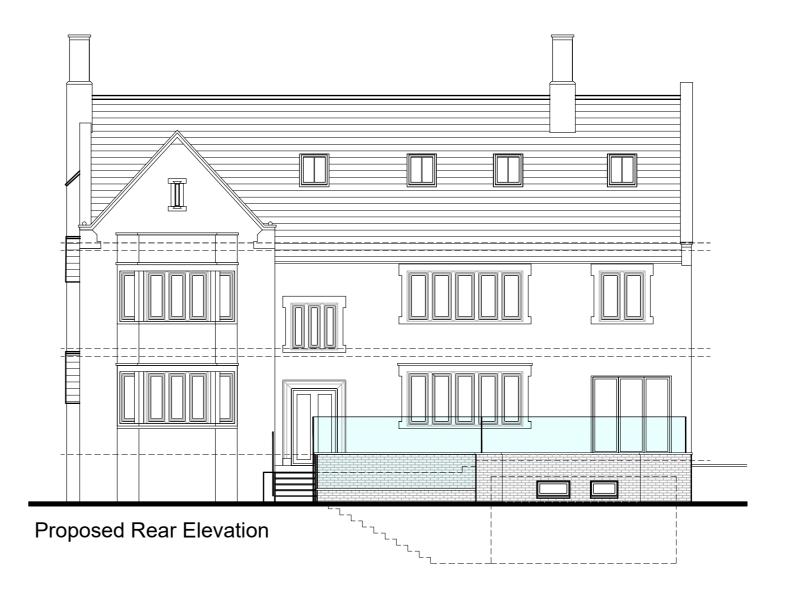

Proposed Side Elevation

Proposed Preliminary Section

|  | COPPERBEECH                                             | TITLE:  | Extension to Create a Lower Ground Floor for Mr & Mrs Hyslop<br>The Higher Grange, Hayway, Rushden, Northants, NN10 6AQ |          |          |            |
|--|---------------------------------------------------------|---------|-------------------------------------------------------------------------------------------------------------------------|----------|----------|------------|
|  | architecture                                            | DETAIL: | Proposed Elevations                                                                                                     |          |          |            |
|  | Hello@copperbeech.org.uk<br>07749 604533 / 07749 604534 | SCALE:  | 1:100                                                                                                                   | SHEET:   | A2       | 23-0306-04 |
|  |                                                         | DRAWN:  | ARH                                                                                                                     | CHECKED: | AMJ      |            |
|  |                                                         | DATE:   | April 2023                                                                                                              | ISSUE    | PLANNING |            |