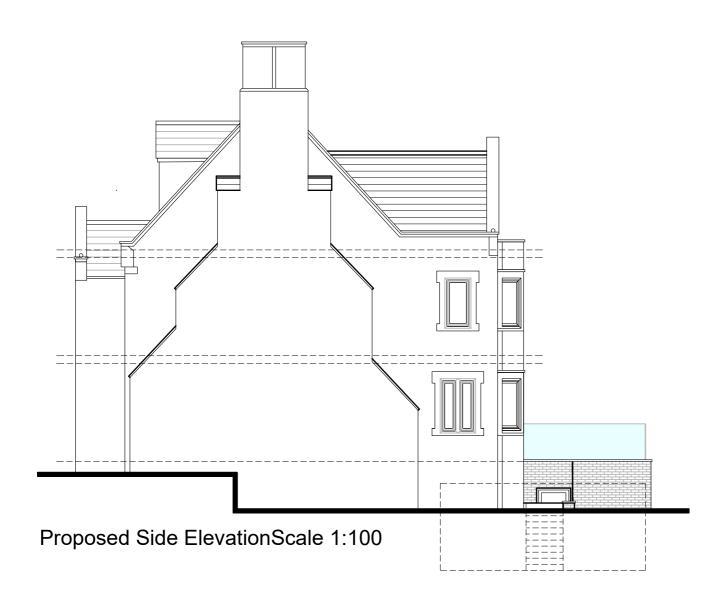

Proposed Side Elevation

Proposed Preliminary Section

|  | COPPERBEECH                                             | TITLE:  | Extension to Create a Lower Ground Floor for Mr & Mrs Hyslop<br>The Higher Grange, Hayway, Rushden, Northants, NN10 6AQ |          |          |            |
|--|---------------------------------------------------------|---------|-------------------------------------------------------------------------------------------------------------------------|----------|----------|------------|
|  | architecture                                            | DETAIL: | Proposed Elevations                                                                                                     |          |          |            |
|  | Hello@copperbeech.org.uk<br>07749 604533 / 07749 604534 | SCALE:  | 1:100                                                                                                                   | SHEET:   | A2       | 23-0306-04 |
|  |                                                         | DRAWN:  | ARH                                                                                                                     | CHECKED: | AMJ      |            |
|  |                                                         | DATE:   | April 2023                                                                                                              | ISSUE    | PLANNING |            |