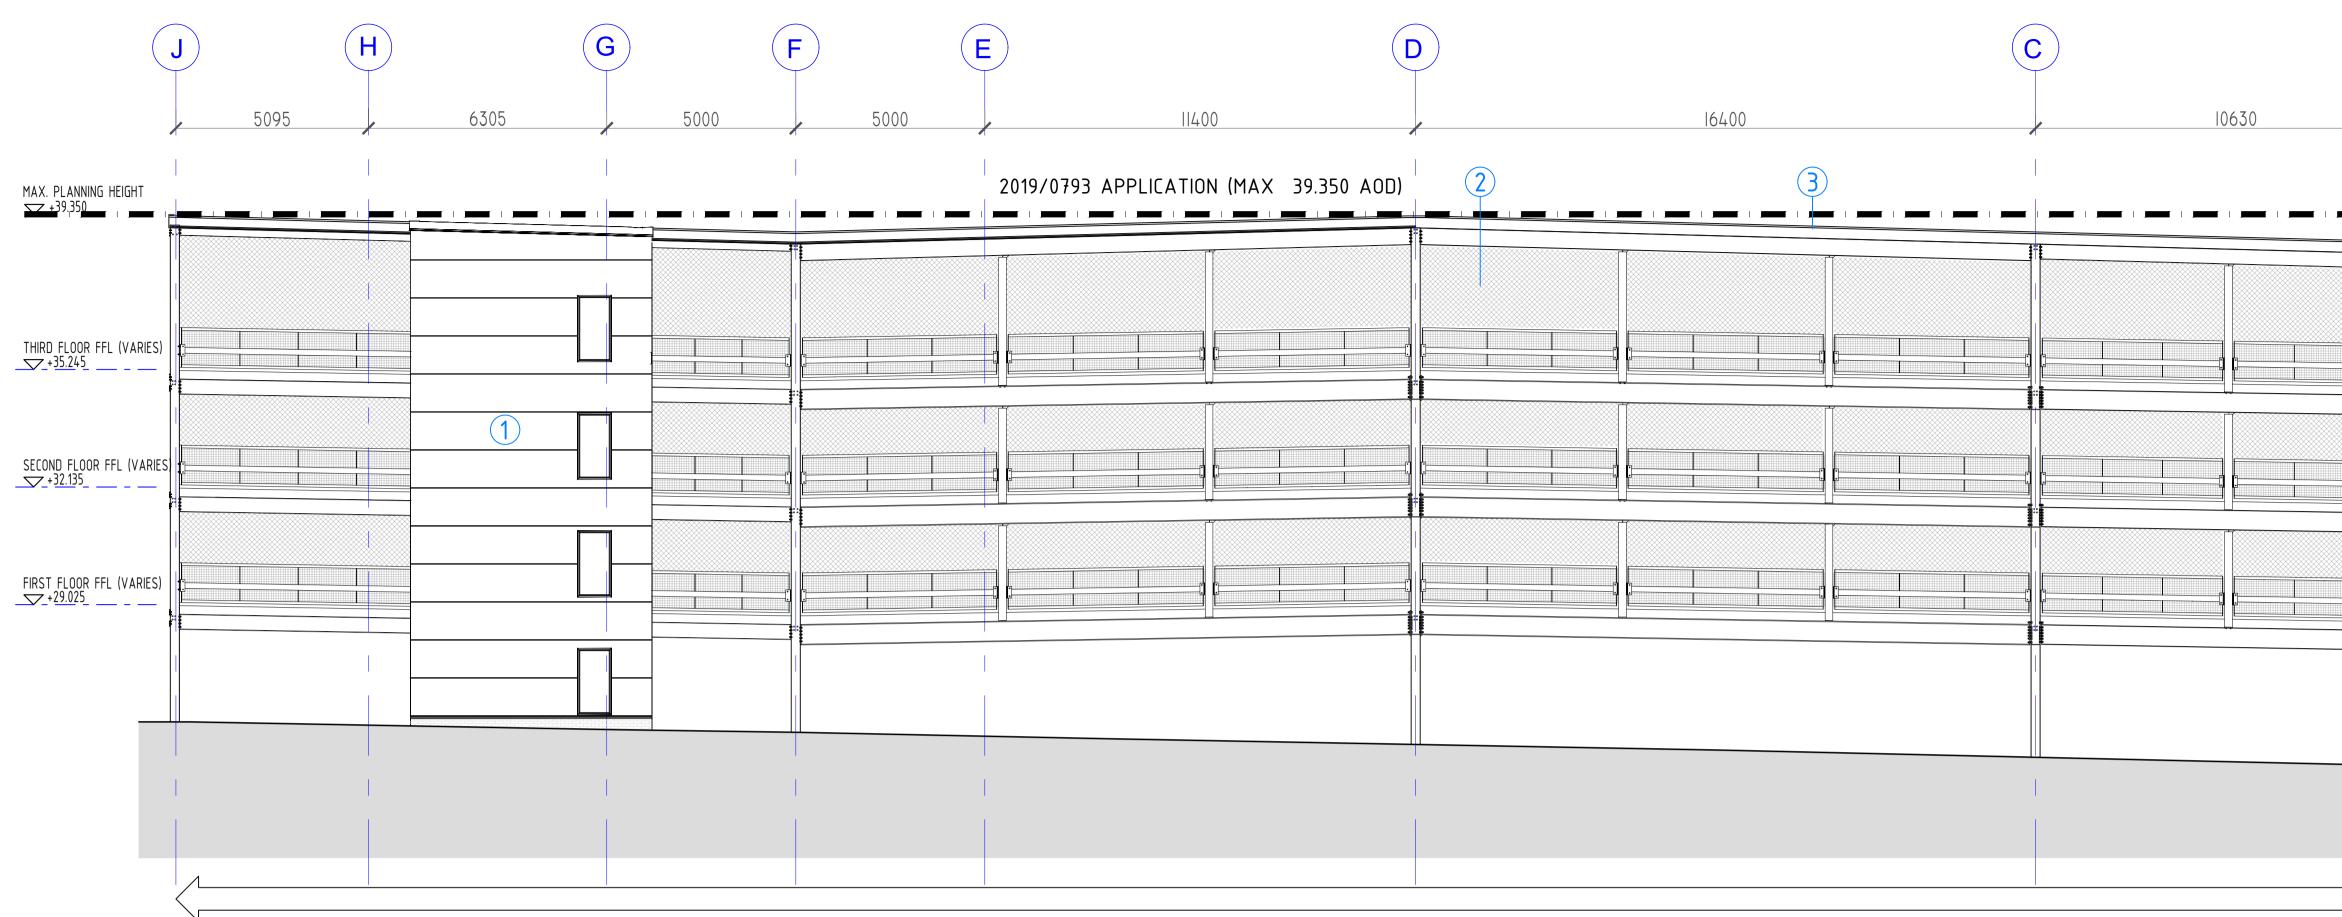

## PROPOSED SOUTH-EAST ELEVATION SCALE: 1:100 @ A1

EXISTING CAR PARK

**COPYRIGHT:** This drawing must not be re-issued, loaned or copied without the consent of Carter Design Group [CDG].

DO NOT SCALE FROM THIS DRAWING. USE ONLY FIGURED OR GRID DIMENSIONS

## LEGEND

- 1 EXISTING STAIR CORE TO REMAIN UNCHANGED.
- 2 EXISTING MESH INFILL TO REMAIN UNCHANGED.
- 3 EXISTING STANDING SEAM ROOF PANEL WITH MILL FINISH TO REMAIN.
- 4 MESH INFILL PANELS ALONG ELEVATION ADJACENT TO TREE LINE TO MATCH EXISTING.
- 5 MAIN CAR PARK ENTRANCE TO REMAIN UNALTERED.
- 6 EXISTING FIN CLADDING WITH MESH BEHIND TO REMAIN.
- VERTICAL METAL FINS SIZED, SPACED AND SPLAYED TO MATCH EXISTING. FINS TO BE POLYESTER POWDER COATED RAL 6005 MOSS GREEN.
- 8 PROPOSED STAIR CORE CONSTRUCTED USING FLAT WALL PANELS, COLOUR HOLY BUSH TO MATCH EXISTING. BLUE ENGINEERING BRICK PLINTH TO BE CONSTRUCTED TO DPC LEVEL.
- 9 VERTICAL TIMBER FINS BETWEEN GRIDLINES 8–11. COLOUR: TBC. EXACT SPECIFICATION AND SIZING TBC.
- EXISTING STAIR CORE BEYOND. CURTAIN WALLING IS TO BE REMOVED AND BLOCKED UP. CLADDING TO BE REMOVED AND REPLACED WITH 100mm SOLID DENSE 7.3N/mm<sup>2</sup> BLOCKWORK.
   KALZIP STANDING SEAM ROOF SHEETS TO BE
- INSTALLED IN ACCORDANCE WITH MANUFACTURERS LATEST WRITTEN INFORMATION.
- (12) COMPOSITE CLADDING PANEL IN ELEVATION TO MATCH EXISTING STAIRCORE CLADDING FOR SPECIFICATION AND COLOUR.