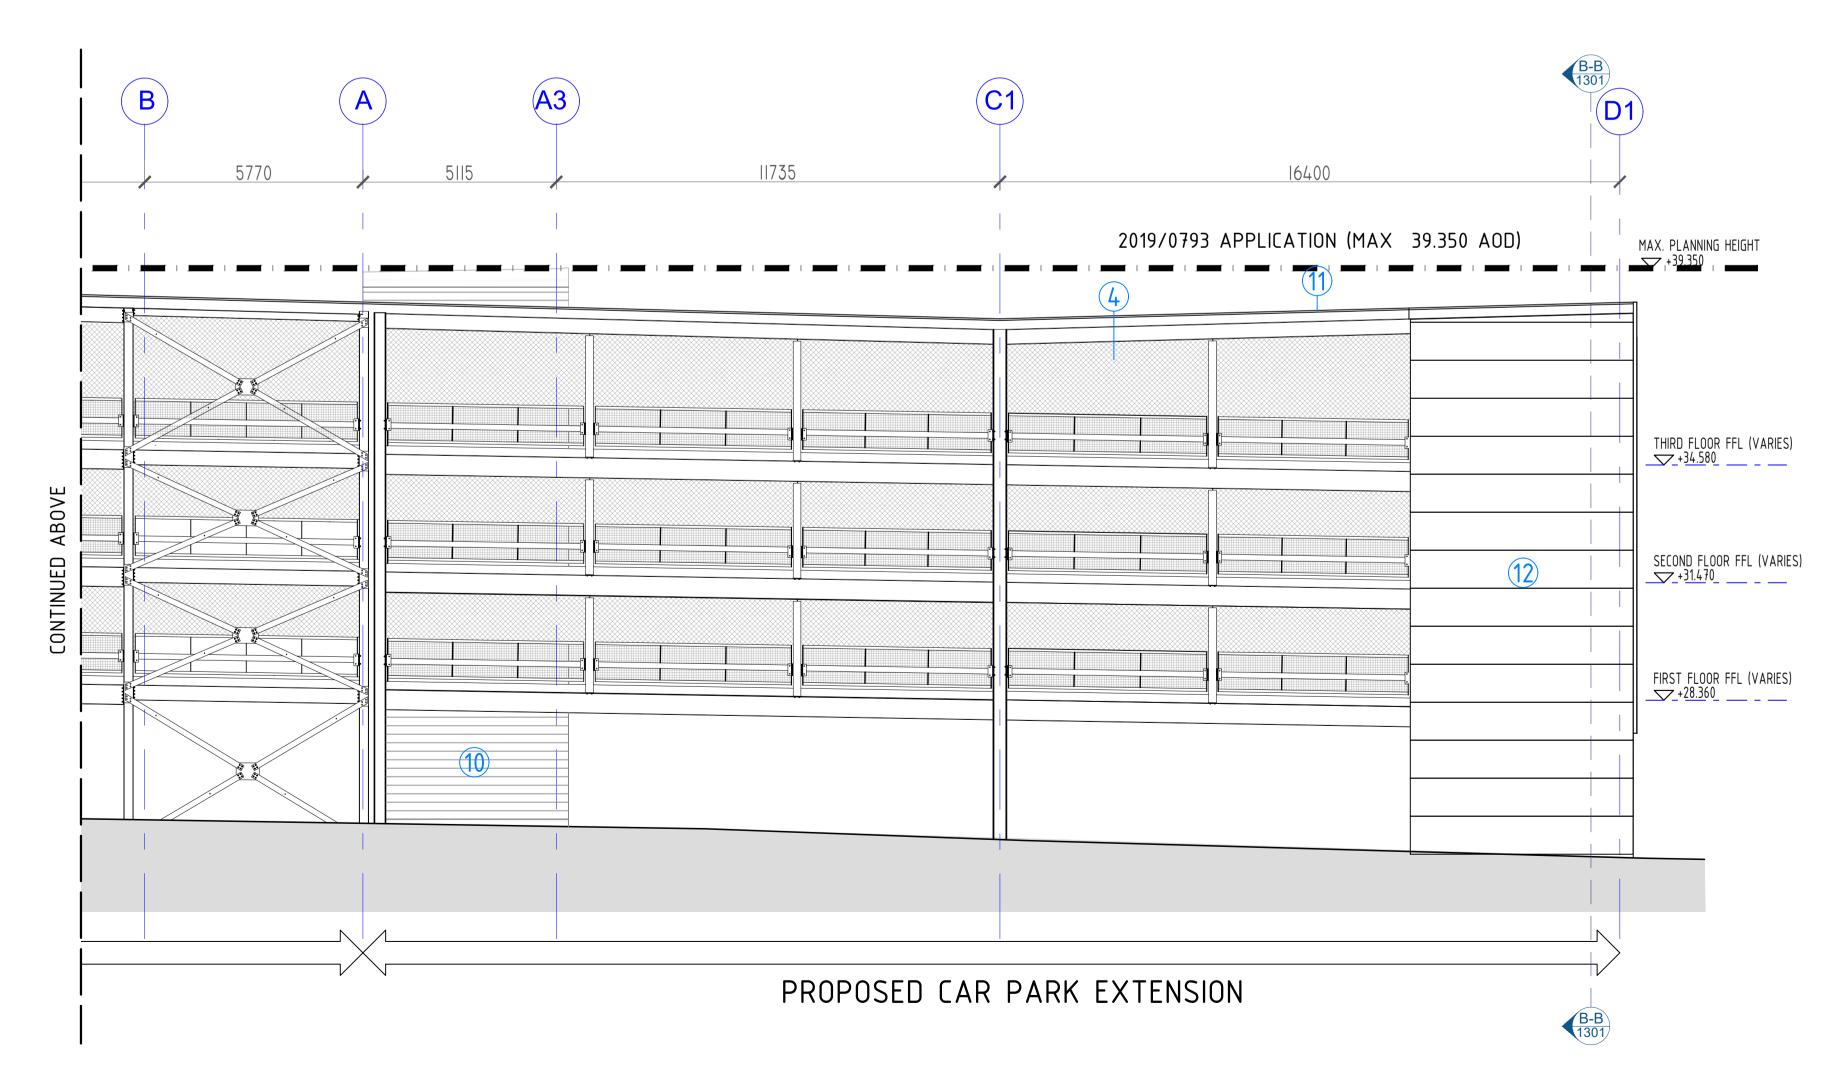

## PROPOSED SOUTH-EAST ELEVATION SCALE: 1:100 @ A1

EXISTING CAR PARK

**COPYRIGHT:** This drawing must not be re-issued, loaned or copied without the consent of Carter Design Group [CDG].

DO NOT SCALE FROM THIS DRAWING. USE ONLY FIGURED OR GRID DIMENSIONS

## LEGEND

- 1 EXISTING STAIR CORE TO REMAIN UNCHANGED.
- 2 EXISTING MESH INFILL TO REMAIN UNCHANGED.
- 3 EXISTING STANDING SEAM ROOF PANEL WITH MILL FINISH TO REMAIN.
- 4 MESH INFILL PANELS ALONG ELEVATION ADJACENT TO TREE LINE TO MATCH EXISTING.
- 5 MAIN CAR PARK ENTRANCE TO REMAIN UNALTERED.
- 6 EXISTING FIN CLADDING WITH MESH BEHIND TO REMAIN.
- VERTICAL METAL FINS SIZED, SPACED AND SPLAYED TO MATCH EXISTING. FINS TO BE POLYESTER POWDER COATED RAL 6005 MOSS GREEN.
- 8 PROPOSED STAIR CORE CONSTRUCTED USING FLAT WALL PANELS, COLOUR HOLY BUSH TO MATCH EXISTING. BLUE ENGINEERING BRICK PLINTH TO BE CONSTRUCTED TO DPC LEVEL.
- 9 VERTICAL TIMBER FINS BETWEEN GRIDLINES 8–11. COLOUR: TBC. EXACT SPECIFICATION AND SIZING TBC.
- EXISTING STAIR CORE BEYOND. CURTAIN WALLING IS TO BE REMOVED AND BLOCKED UP. CLADDING TO BE REMOVED AND REPLACED WITH 100mm SOLID DENSE 7.3N/mm<sup>2</sup> BLOCKWORK.
   KALZIP STANDING SEAM ROOF SHEETS TO BE
- INSTALLED IN ACCORDANCE WITH MANUFACTURERS LATEST WRITTEN INFORMATION.
- (12) COMPOSITE CLADDING PANEL IN ELEVATION TO MATCH EXISTING STAIRCORE CLADDING FOR SPECIFICATION AND COLOUR.