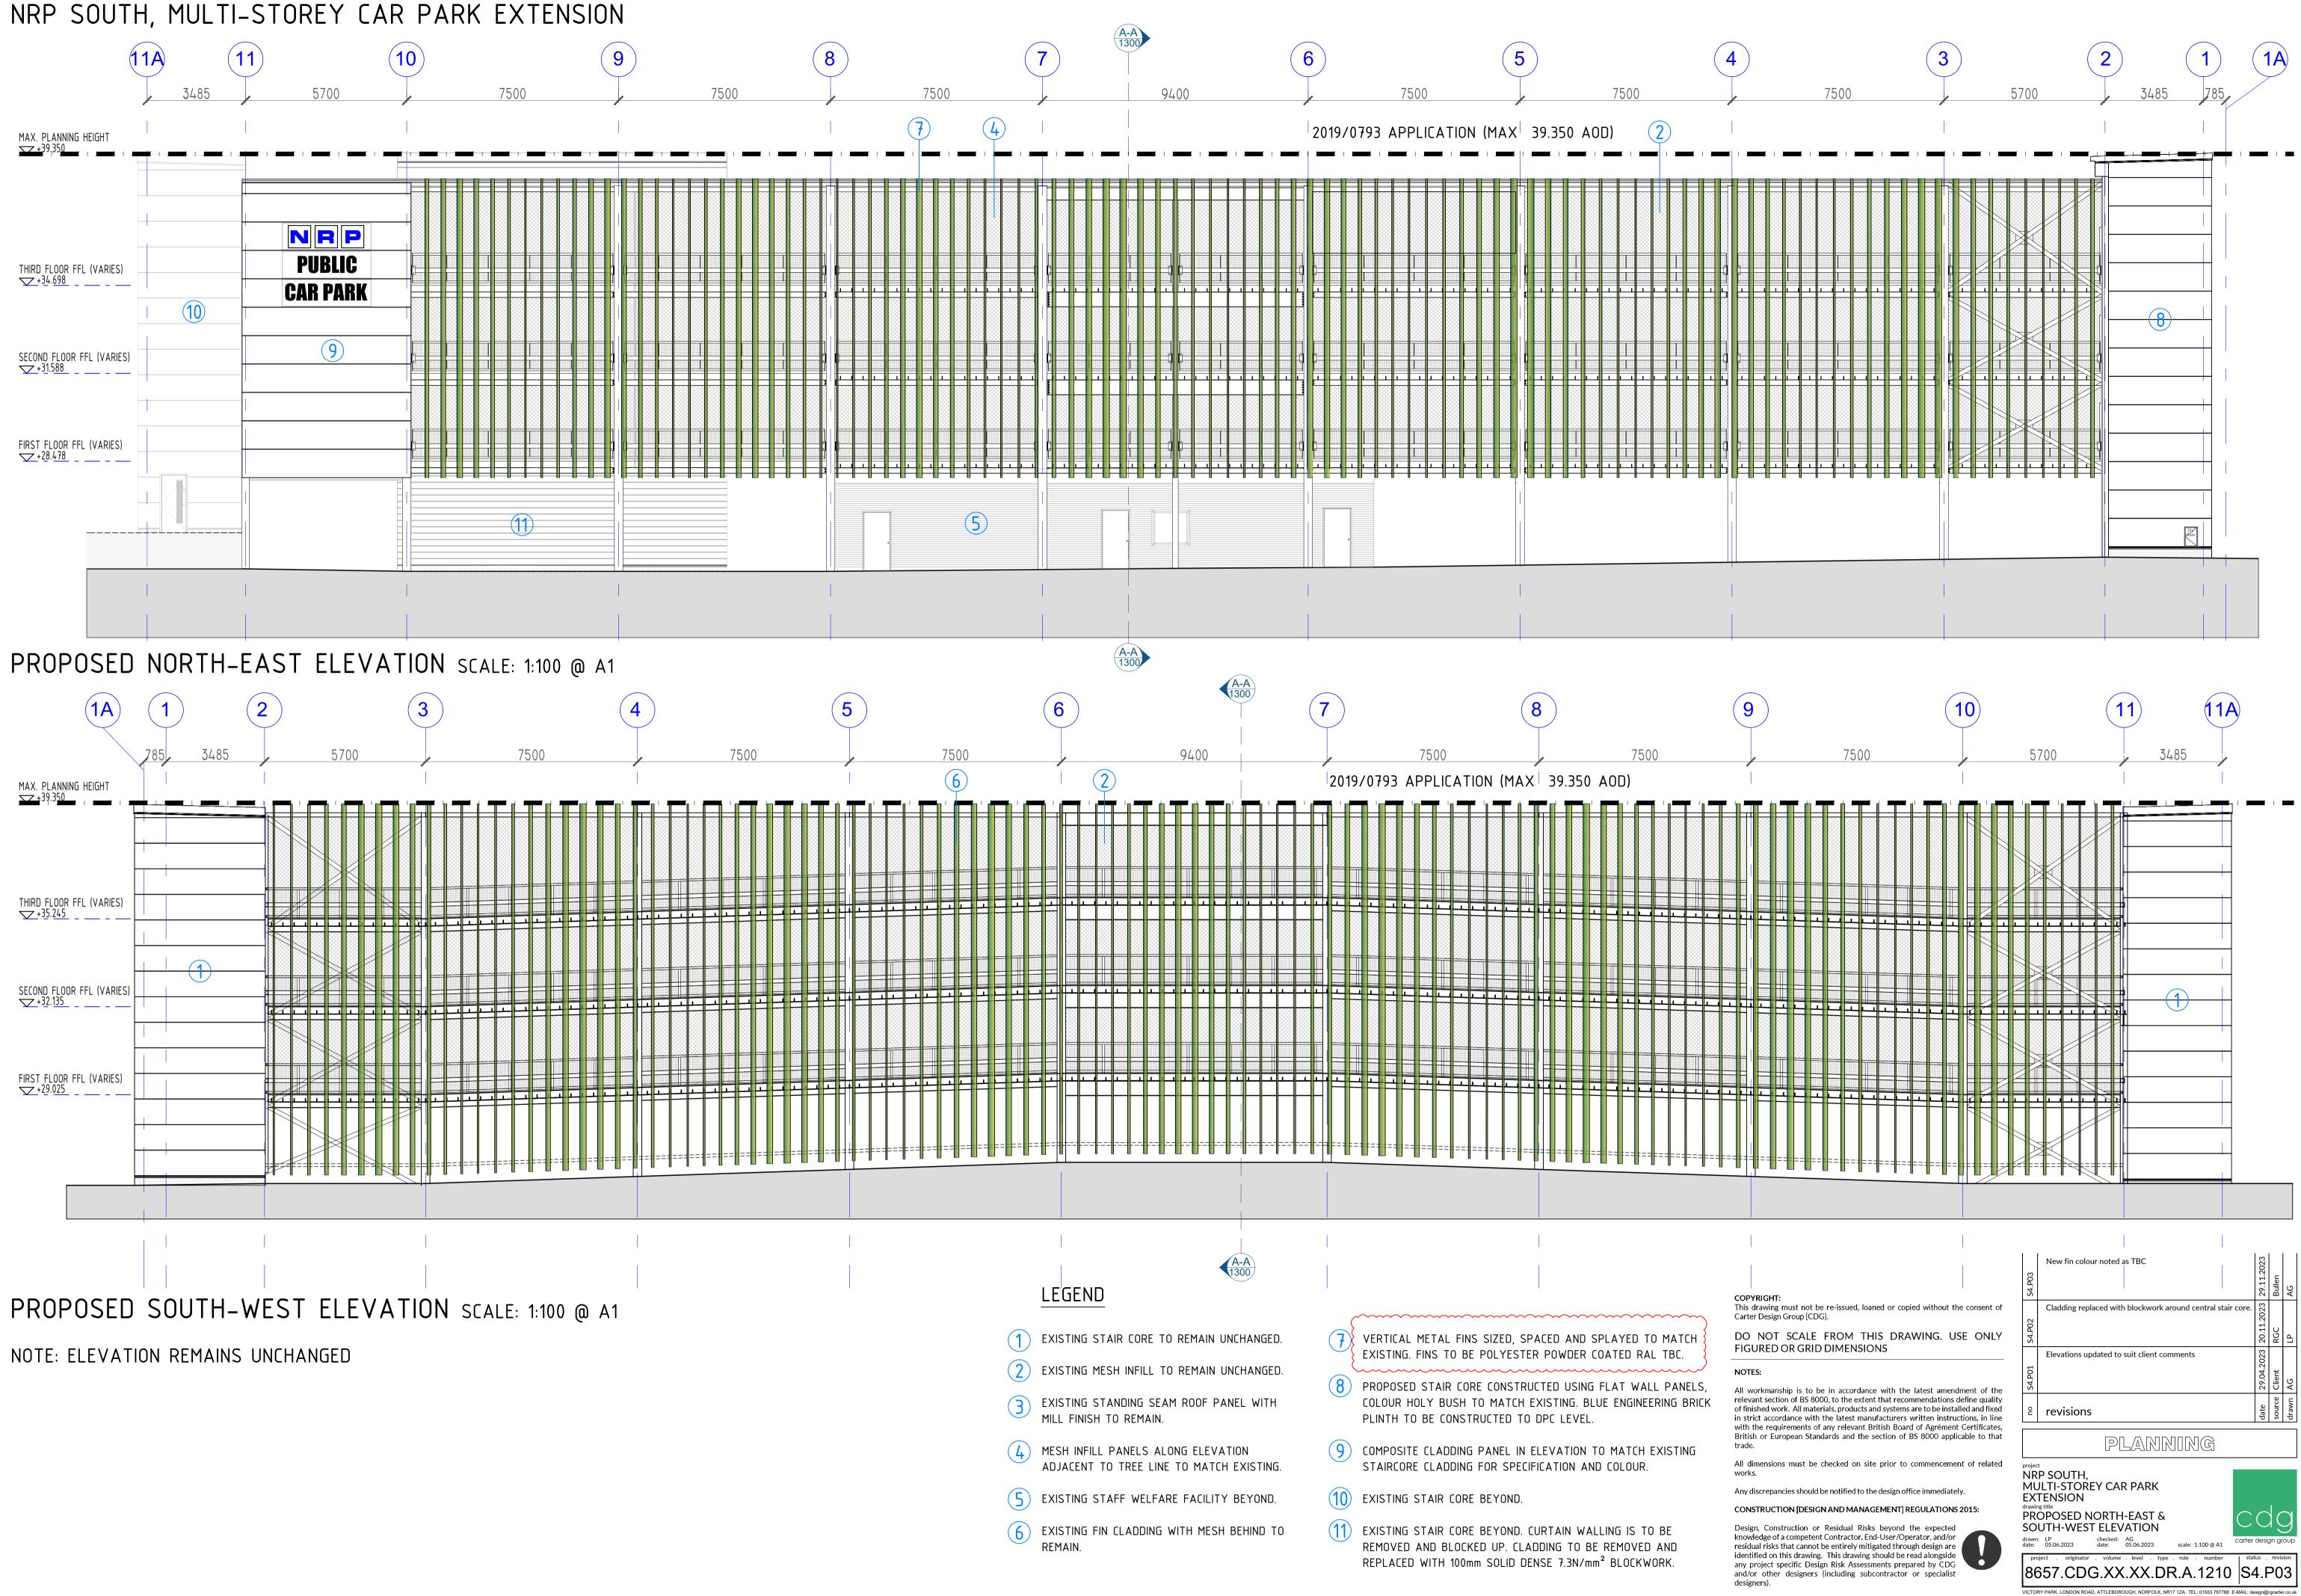

| S4.F                                                                                                                                                                                                  |                                            | 20.1       | RGC    | Ъ     |
|-------------------------------------------------------------------------------------------------------------------------------------------------------------------------------------------------------|--------------------------------------------|------------|--------|-------|
| S4.P01                                                                                                                                                                                                | Elevations updated to suit client comments | 29.04.2023 | Client | AG    |
| ou                                                                                                                                                                                                    | revisions                                  | date       | source | drawn |
| PLANNING                                                                                                                                                                                              |                                            |            |        |       |
| oject<br>IRP SOUTH,<br>MULTI-STOREY CAR PARK<br>XTENSION<br>awing title<br>ROPOSED NORTH-EAST &<br>OUTH-WEST ELEVATION<br>awm: LP<br>te: 05.06.2023 checked: AG<br>date: 05.06.2023 scale: 1:100 @ A1 |                                            |            |        |       |
| project . originator . volume . level . type . role . number status . revision                                                                                                                        |                                            |            |        |       |