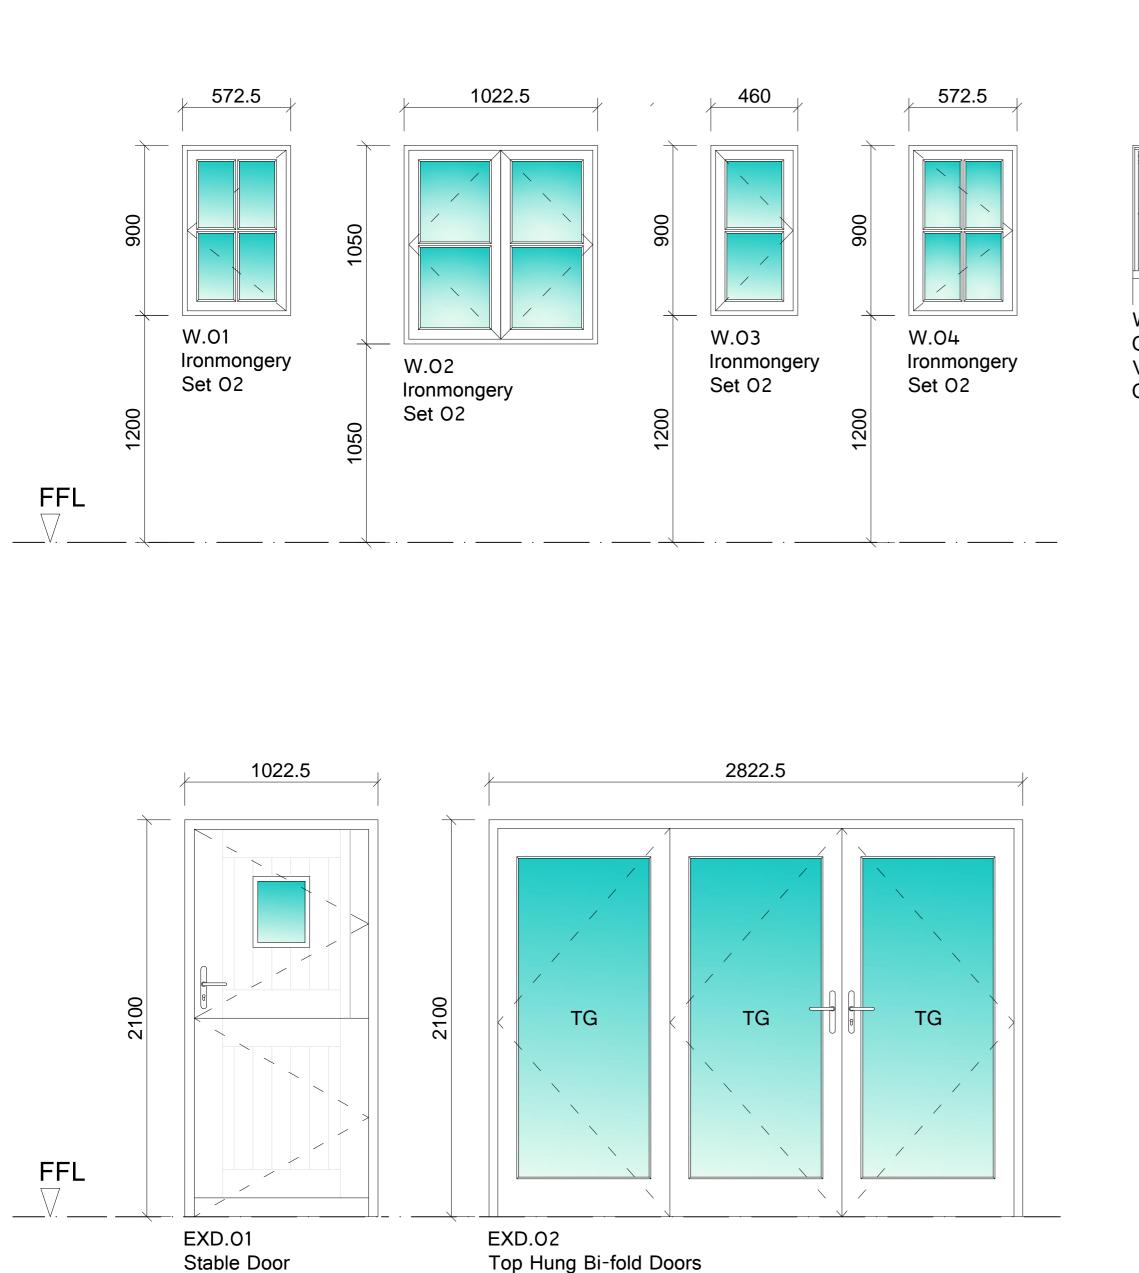

Windows are painted timber, colour to be white RAL9010 supplied by Bereco Windows or similar approved.

Note:

The contractor is to comply with 'Protection against Impact' to glazing in critical locations as set out in approved document K4 (Diagram 5.1) and section 5 as a whole.

Window sections shown indicatively. Sizes to be provided by glazing sub-contractor to satisfy loading / wind loading requirements.

All opening sizes to be measured on site. Sizes shown are structural openings. Glazing sub-contractor to provide detailed drawings to be confirmed by Architect.

Window Schedule should be read in conjunction with the latest revisions of drawings:

Ground Floor GA 027-2000

Proposed Elevations 027-2500

All windows to have trickle vents and are hardwood timber flush casement with no subcill White prime & undercoat

Ironmongery Sets

Product references are taken from: Zoo Architectural Hardware Edition 5 Product Catalogue https://doorways.co.uk/media/contenttype/ZOO\_Catalogue\_A5.pdf

Set 01

| Leaver handle  | - FB021SC   | - Page 91  |
|----------------|-------------|------------|
| Barrel Bolt    | - FB75SC    | - Page 99  |
| Fitch Fastener | - FB7SC     | - Page 111 |
| Lock           | - ZDL7260SS | - Page 229 |
| Hinges         | - ZHS43SC   | - Page 272 |
|                |             |            |
| Set 02         |             |            |
| Casement Stay  | - FB101SC   | - Page 104 |
| Fastener       | - FB103SC   | - Page 106 |
|                |             | Ū.         |
| Set 03         |             |            |
| Leaver handle  | - FB021SC   | - Page 91  |
| Flush Bolt     | - FB05SC    | - Page 95  |
|                |             |            |