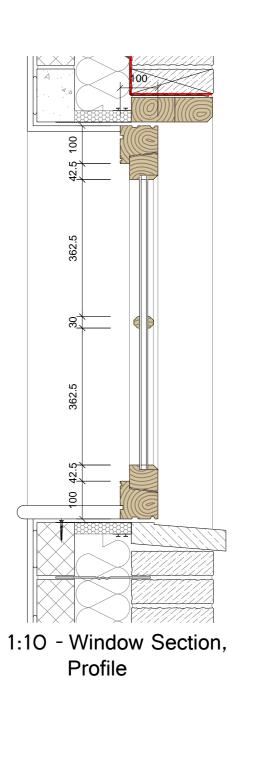

Window sections shown indicatively. Sizes to be provided by glazing sub-contractor to satisfy loading / wind loading requirements.

All opening sizes to be measured on site. Sizes shown are structural openings. Glazing sub-contractor to provide detailed drawings to be confirmed by Architect.