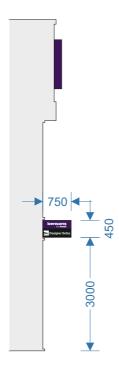

#### **PROPOSED**

bensons for beds **De-** Designer Sofas

2 No. folded aluminium trays approx. 750x450mm fixed to existing 25x50mm box section frame to form double-sided internally LED light sheet illuminated blade sign 1:20.

UNIT B1

2 No. folded aluminium trays approx. 750x450mm fixed to existing 25x50mm box section frame to form double-sided internally LED light sheet illuminated blade sign 1:20.

| GREENS           |  |
|------------------|--|
| 'the signmakers' |  |
|                  |  |