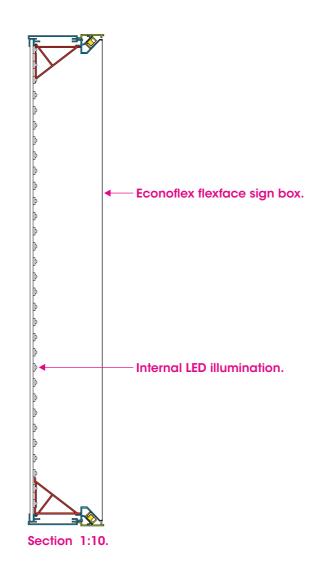

UNIT B1

2 No. folded aluminium trays approx. 750x450mm fixed to existing 25x50mm box section frame to form double-sided internally LED light sheet illuminated blade sign 1:20.

| GREENS           |  |
|------------------|--|
| 'the signmakers' |  |
|                  |  |