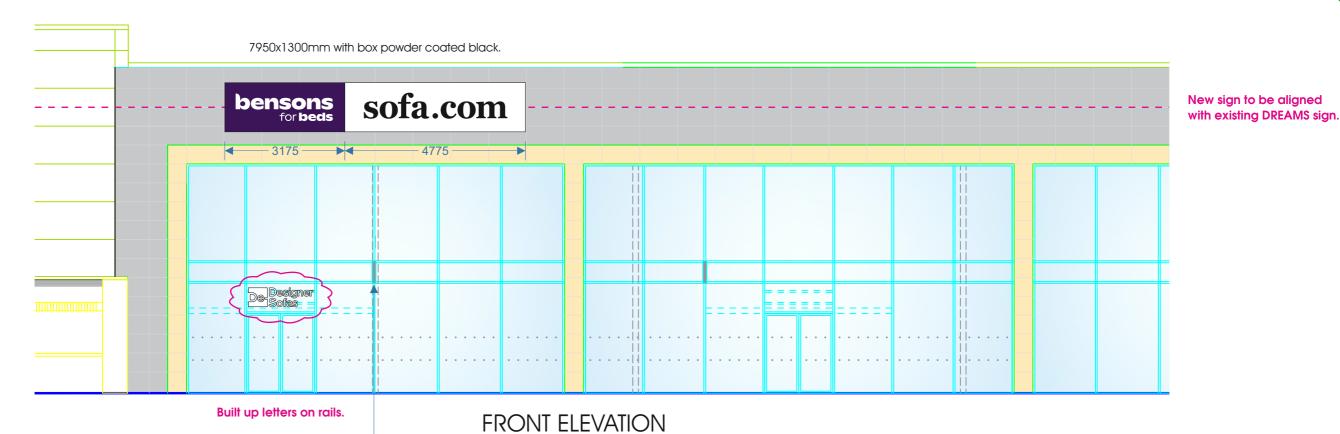

## **EXISTING**

FRONT ELEVATION

| FILE EXT. | lem:lem:lem:lem:lem:lem:lem:lem:lem:lem: | DWG No.  | 01_DESIGNER SOFAS_LEICESTER_78941_REV 11 |
|-----------|------------------------------------------|----------|------------------------------------------|
| CLIENT    | DESIGNER SOFAS                           | DATE     | 26-07-23                                 |
| ADDRESS   | LEICESTER                                | JOB No.  | 78941                                    |
| RAWN BY   | D.F.                                     | APPROVED | N.A.                                     |