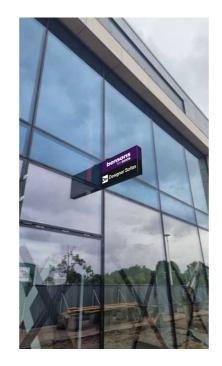

#### **PROPOSED**

bensons for beds **De-** Designer Sofas

2 No. folded aluminium trays approx. 750x450mm fixed to existing 25x50mm box section frame to form double-sided internally LED light sheet illuminated blade sign 1:20.