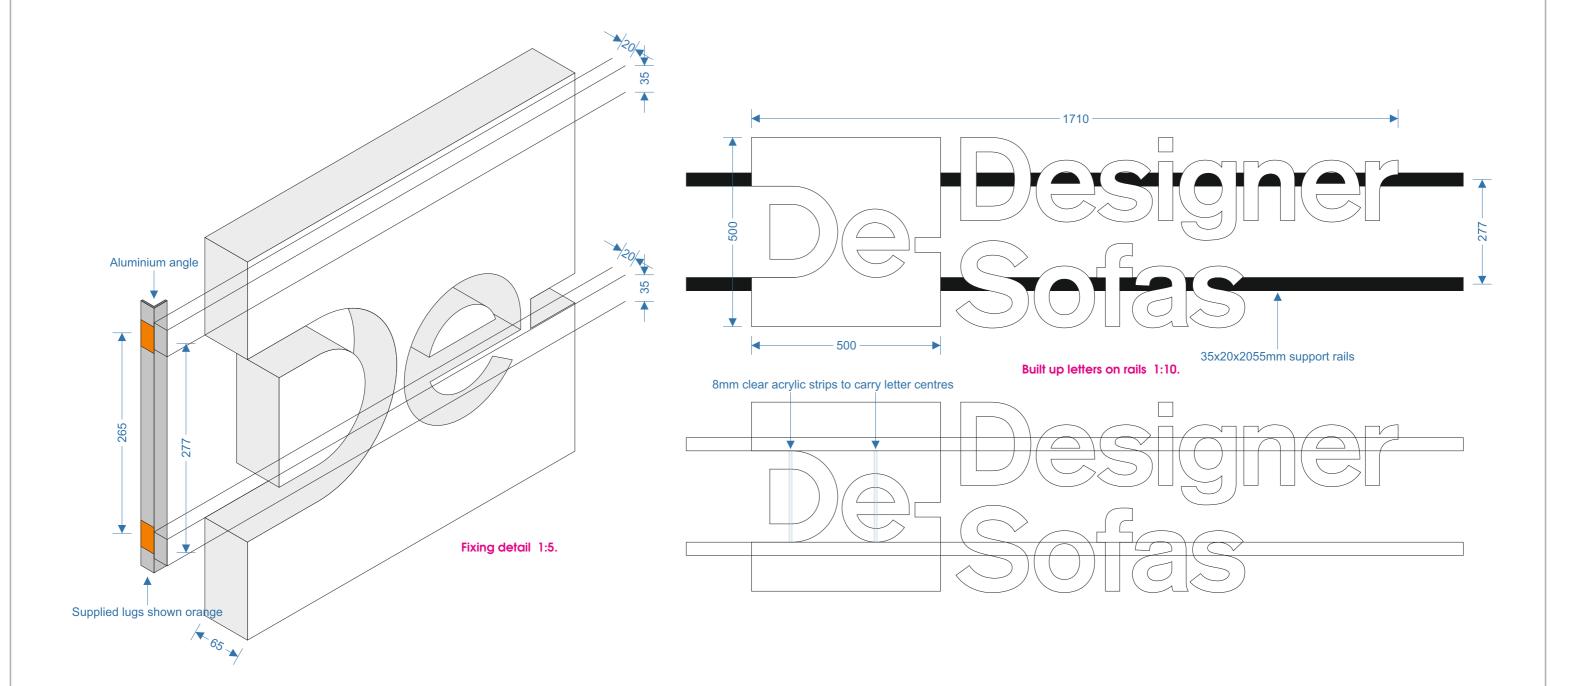

| SCA | \LE | 1:100 @ A3 |  |  |
|-------------------------------------------------------------------------|-----|-----|------------|--|--|
| / 25 OC1 25 / U.F.                                                      |     |     |            |  |  |
|                                                                         |     | 1   | 2          |  |  |
|                                                                         |     |     |            |  |  |
| r other unsutherized use is strictly prohibited without written consent | met | res |            |  |  |

Greens 'the signmakers' Brighton Street, Kingston upon Hull East Yorkshire HU3 4UW

Tel: 01482 327371 Fax: 01482 228050 email: info@greens-signmakers.co.uk web: www.greens-signmakers.co.uk



|                | FILE EXT. | \A-Z Projects\Designer Sofas\Sites\Leicester Fosse Park\Drawings\01_DESIGNER SOFAS_LEICESTER_78941_REV 11 | DWG No.  | 01_DESIGNER SOFAS_LEICESTER_78941_REV 11 | REVISIONS:<br>REV_01/1 AUG 23 / D.F. REV_06 / 31 AUG 23 / D.F. REV_11 / 25 OCT 23 / D.F.                                                                       | SCALE | AS SHOWN @ A3 | Greens 'the signmakers'<br>Brighton Street, Kingston upon Hull             |
|----------------|-----------|-----------------------------------------------------------------------------------------------------------|----------|------------------------------------------|-------------------------------------------------------------------------------------------------------------------------------------------------------