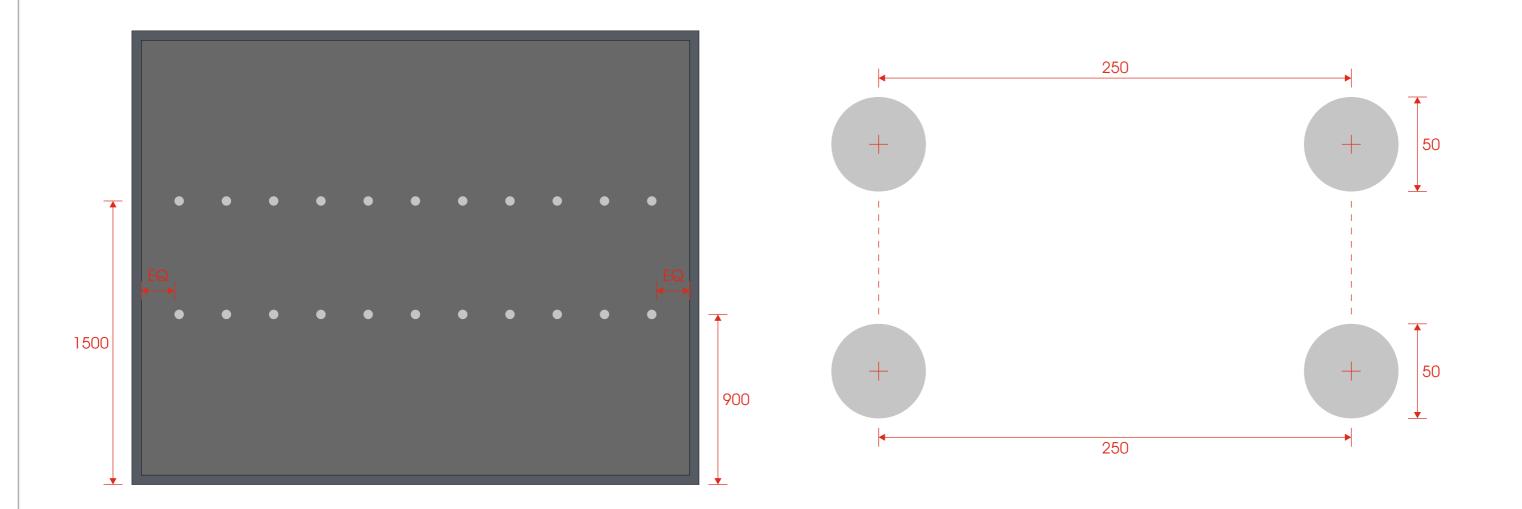

## GLAZING MANIFESTATIONS

DISTANCE BETWEEN DOTS AND WINDOW FRAMES MUST BE EQUAL EACH SIDE AS INDICATED

|                | FILE EXT. | \A-Z Projects\Designer Sofas\Sites\Leicester Fosse Park\Drawings\01_DESIGNER SOFAS_LEICESTER_78941_REV 11 | DWG No.  | 01_DESIGNER SOFAS_LEICESTER_78941_REV 11 | REVISIONS:<br>REV_01/1 AUG 23 / D.F. REV_06 / 31 AUG 23 / D.F. REV_11 / 25 OCT 23 / D.F.                                                                       | SCALE | 1:20 / 1:2 @ A3 | Greens 'the signmakers'<br>Brighton Street, Kingston upon Hull          |
|----------------|-----------|-----------------------------------------------------------------------------------------------------------|----------|------------------------------------------|----------------------------------------------------------------------------------------------------------------------------------------------------------------|-------|-----------------|-------------------------------------------------------------------------|
| GREENS         | CLIENT    | DESIGNER SOFAS                                                                                            | DATE     | 26-07-23                                 | REV_02 / 7 AUG 23 / D.F. REV_07 / 8 SEPT 23 / D.F. REV_03 / 14 AUG 23 / D.F. REV_08 / 19 SEPT 23 / D.F.                                                        |       |                 | East Yorkshire HU3 4UW                                                  |
| the signmakers | ADDRESS   | LEICESTER                                                                                                 | JOB No.  | 78941                                    | REV_04 / 22 AUG 23 / A.B. REV_09 / 11 OCT 23 / D.F.<br>REV_05 / 29 AUG 23 / D.F. REV_10 / 11 OCT 23 / D.F.                                                     |       |                 | Tel: 01482 327371 Fax: 01482 228050 email: info@greens-signmakers.co.uk |
|                | DRAWN BY  | D.F.                                                                                                      | APPROVED | N.A.                                     | This drawing is confidential and any form of reproduction, modification, distribution or other unauthorised use is strictly prohibited without written consent |       |                 | web: www.greens-signmakers.co.uk                                        |