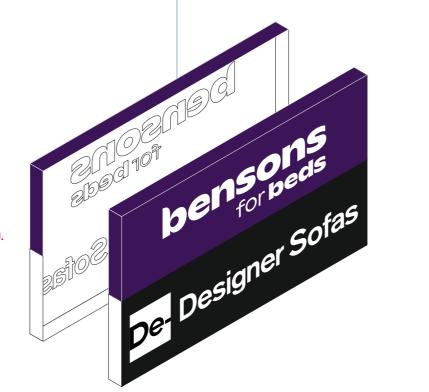

#### **PROPOSED**

bensons for beds **De-** Designer Sofas

2 No. folded aluminium trays approx. 750x450mm fixed to existing 25x50mm box section frame to form double-sided internally LED light sheet illuminated blade sign 1:20.