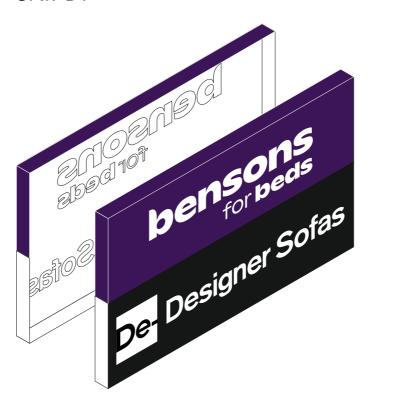

#### **PROPOSED**

bensons for beds **De-** Designer Sofas

2 No. folded aluminium trays approx. 750x450mm fixed to existing 25x50mm box section frame to form double-sided internally LED light sheet illuminated blade sign 1:20.

## bensons for **beds**