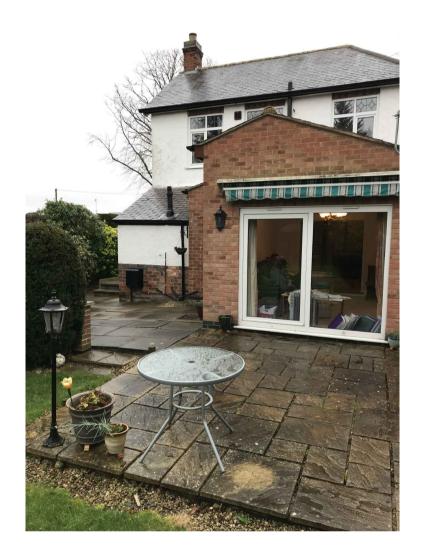

A 03.12.23 JT ADDED SCALE BAR.

PHOTOS OF EXISTING DWELLING

NOTES:

WESTFIELD

AVENUE

- REDLINE DENOTES PLANNING SITE BOUNDARY

| PROJECT:          | Paul Baylis<br>16 Westfield Avenue<br>Countesthorpe |             |    |
|-------------------|-----------------------------------------------------|-------------|----|
| STATUS:           | Planning                                            |             |    |
| DRAWING<br>TITLE: | Existing and Proposed Site Layouts                  |             |    |
| DATE:             | 10/09/2023                                          | DRAWN BY:   | JT |
| SCALE:            | 1:250 AT A1                                         | CHECKED BY: | JT |
|                   |                                                     |             |    |