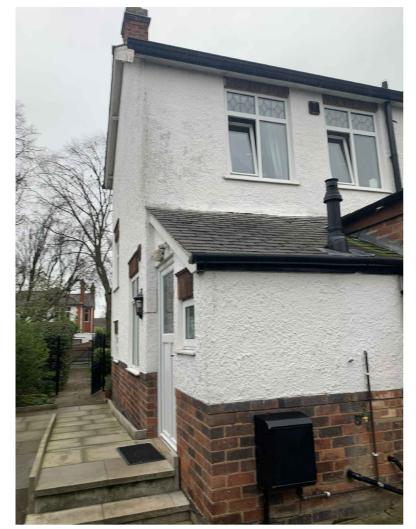

A 03.12.23 JT ADDED SCALE BAR.

PHOTOS OF EXISTING DWELLING

NOTES:

WESTFIELD

AVENUE

- REDLINE DENOTES PLANNING SITE BOUNDARY

| PROJECT:          | Paul Baylis<br>16 Westfield Avenue<br>Countesthorpe |             |    |
|-------------------|-----------------------------------------------------|-------------|----|
| STATUS:           | Planning                                            |             |    |
| DRAWING<br>TITLE: | Existing and Proposed Site Layouts                  |             |    |
| DATE:             | 10/09/2023                                          | DRAWN BY:   | JT |
| SCALE:            | 1:250 AT A1                                         | CHECKED BY: | JT |
|                   |                                                     |             |    |