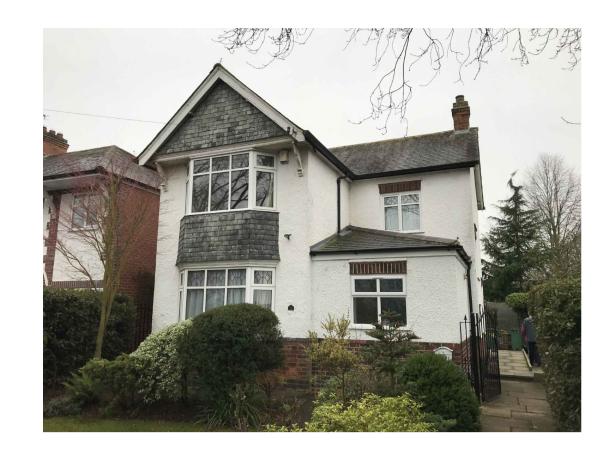

A 03.12.23 JT ADDED SCALE BAR.

PHOTOS OF EXISTING DWELLING

NOTES:

WESTFIELD

AVENUE

- REDLINE DENOTES PLANNING SITE BOUNDARY

| PROJECT:          | Paul Baylis<br>16 Westfield Avenue<br>Countesthorpe |             |    |
|-------------------|-----------------------------------------------------|-------------|----|
| STATUS:           | Planning                                            |             |    |
| DRAWING<br>TITLE: | Existing and Proposed Site Layouts                  |             |    |
| DATE:             | 10/09/2023                                          | DRAWN BY:   | JT |
| SCALE:            | 1:250 AT A1                                         | CHECKED BY: | JT |
|                   |                                                     |             |    |