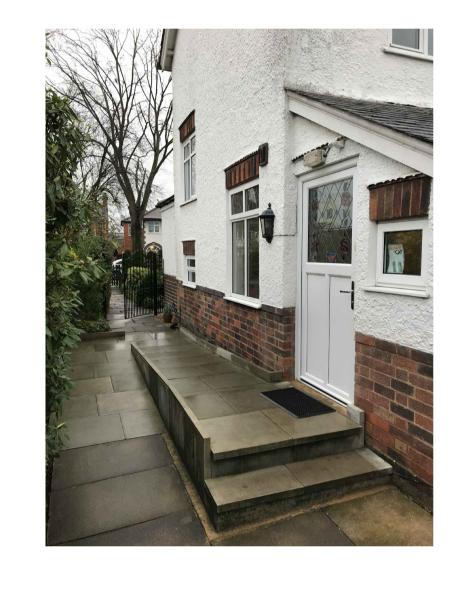

A 03.12.23 JT ADDED SCALE BAR.

PHOTOS OF EXISTING DWELLING

NOTES:

WESTFIELD

AVENUE

- REDLINE DENOTES PLANNING SITE BOUNDARY

| PROJECT:          | Paul Baylis<br>16 Westfield Avenue<br>Countesthorpe |             |    |
|-------------------|-----------------------------------------------------|-------------|----|
| STATUS:           | Planning                                            |             |    |
| DRAWING<br>TITLE: | Existing and Proposed Site Layouts                  |             |    |
| DATE:             | 10/09/2023                                          | DRAWN BY:   | JT |
| SCALE:            | 1:250 AT A1                                         | CHECKED BY: | JT |
|                   |                                                     |             |    |