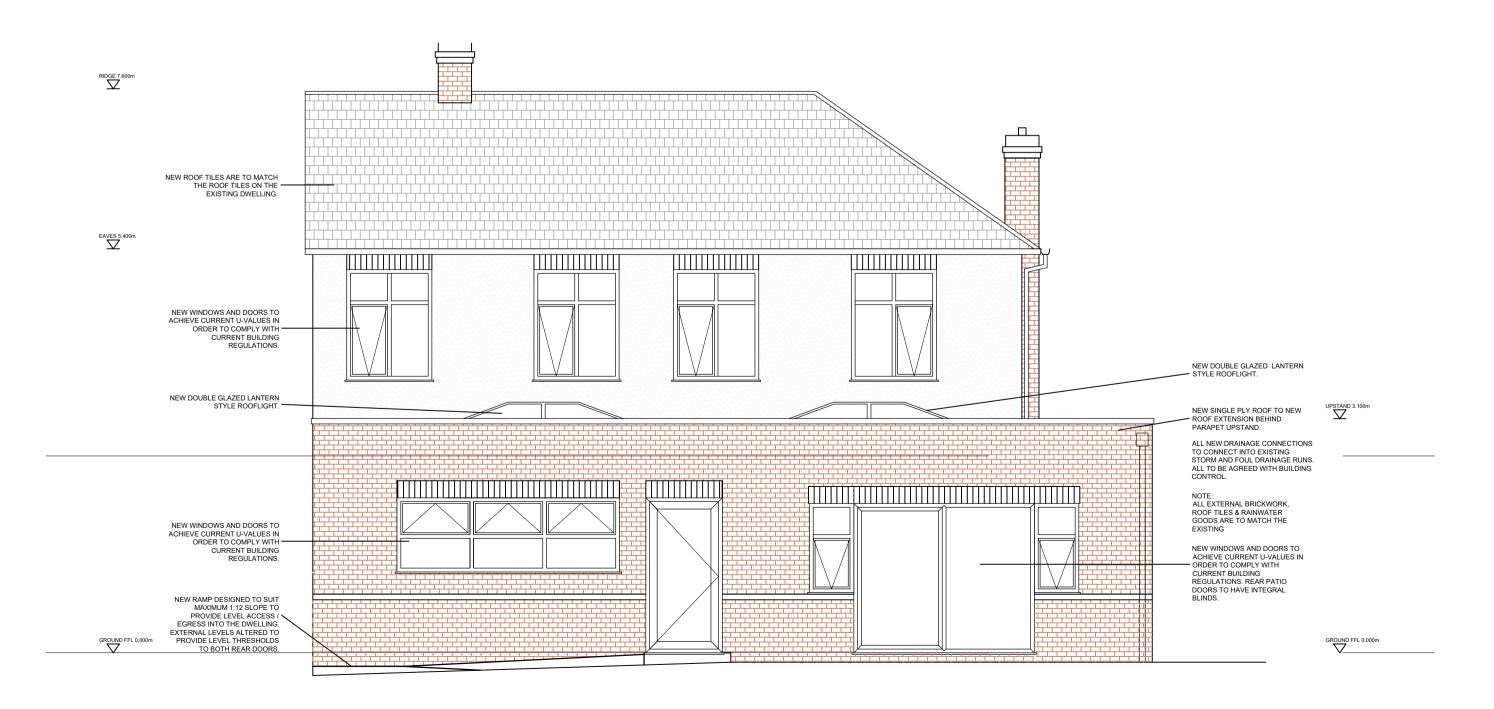

A 09.10.23 JT UPDATED TO SUIT CLIENT COMMENTS.

B 26.11.23 JT UPDATED FIRST FLOOR SHOWER WINDOW TO FROSTED GLAZING.

C 03.12.23 JT ADDED SCALEBAR.

FRONT ELEVATION (EAST FACING)

REAR ELEVATION (SOUTH FACING)