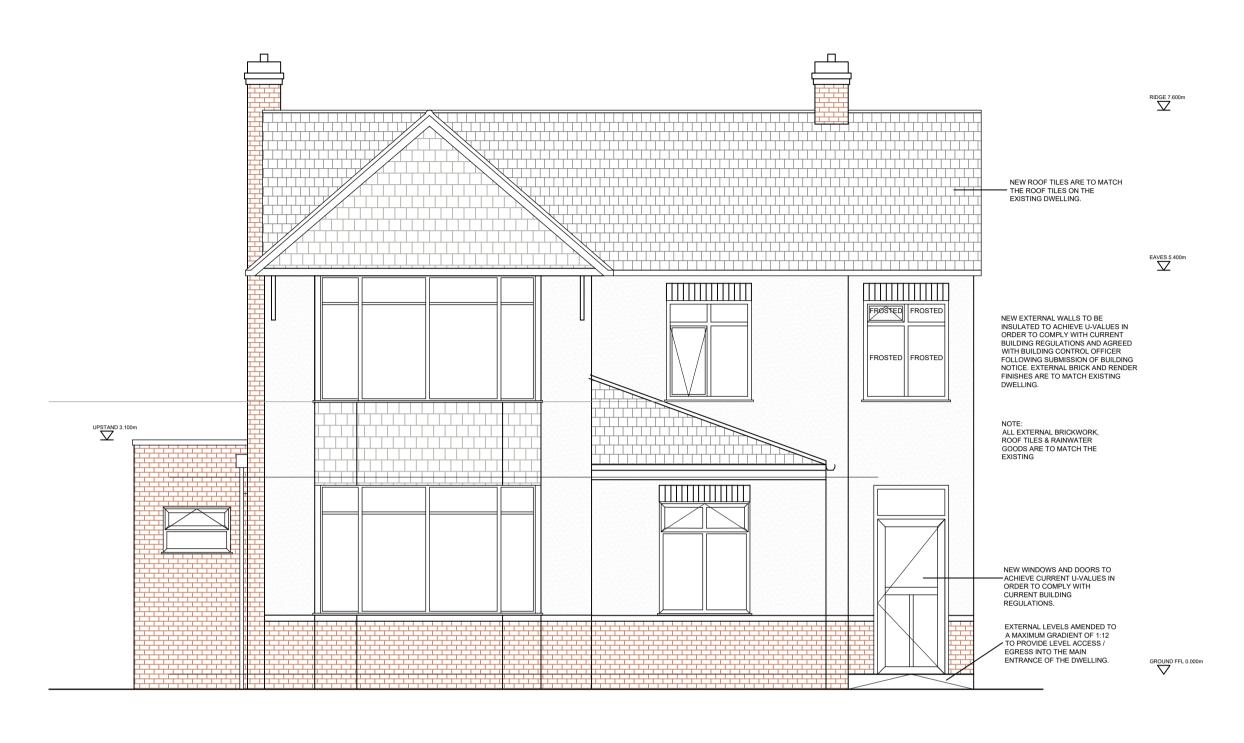

A 09.10.23 JT UPDATED TO SUIT CLIENT COMMENTS.

B 26.11.23 JT UPDATED FIRST FLOOR SHOWER WINDOW TO FROSTED GLAZING.

C 03.12.23 JT ADDED SCALEBAR.

FRONT ELEVATION (EAST FACING)

REAR ELEVATION (SOUTH FACING)