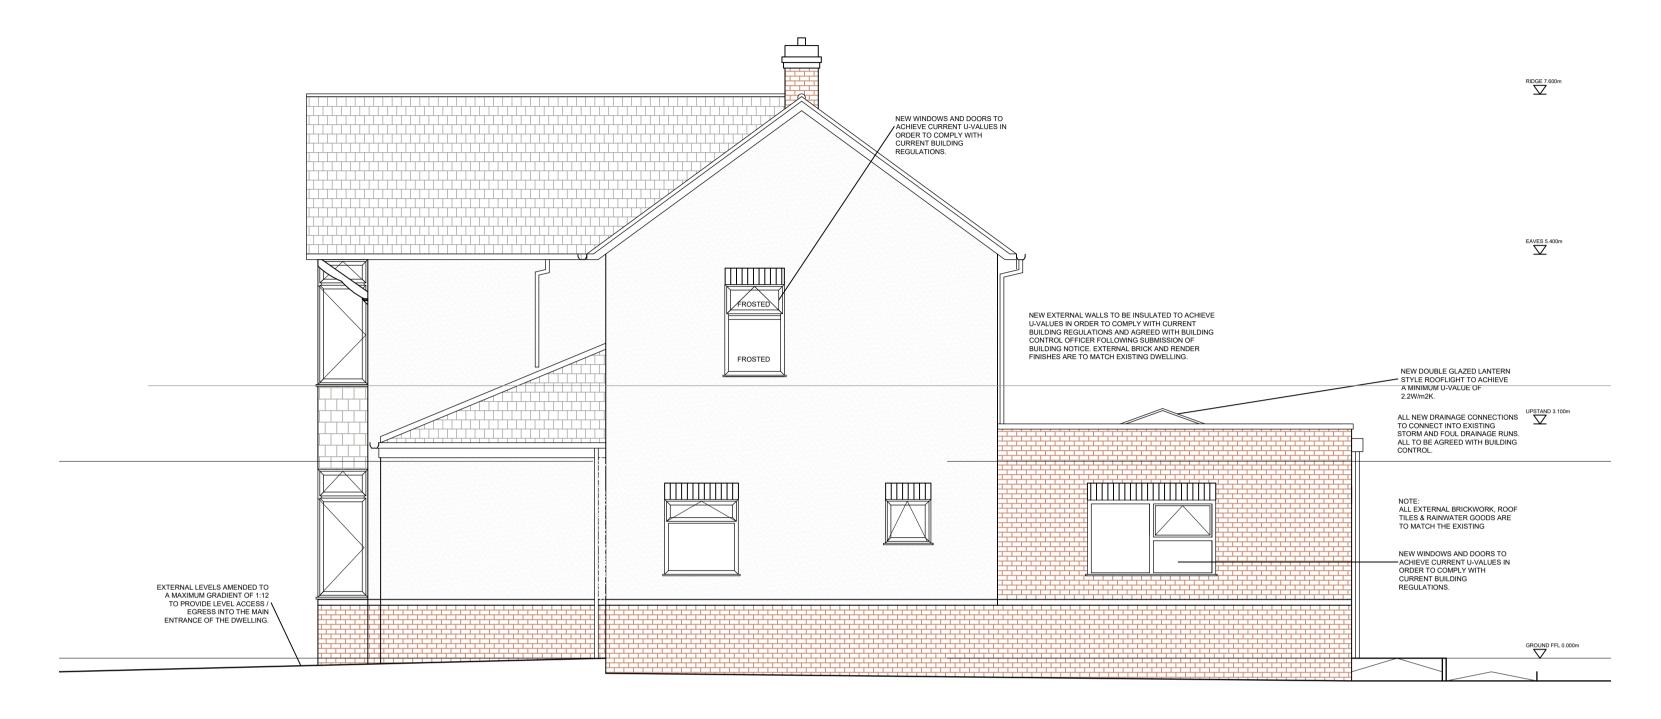

SIDE ELEVATION (NORTH FACING)

| PROJECT:          | Paul Baylis         |             |    |
|-------------------|---------------------|-------------|----|
|                   | 16 Westfield Avenue |             |    |
|                   | Countesthorpe       |             |    |
| STATUS:           | Planning            |             |    |
| DRAWING<br>TITLE: | Proposed Elevations |             |    |
| DATE:             | 11/09/2023          | DRAWN BY:   | JT |
| SCALE:            | 1:50 AT A1          | CHECKED BY: | JT |