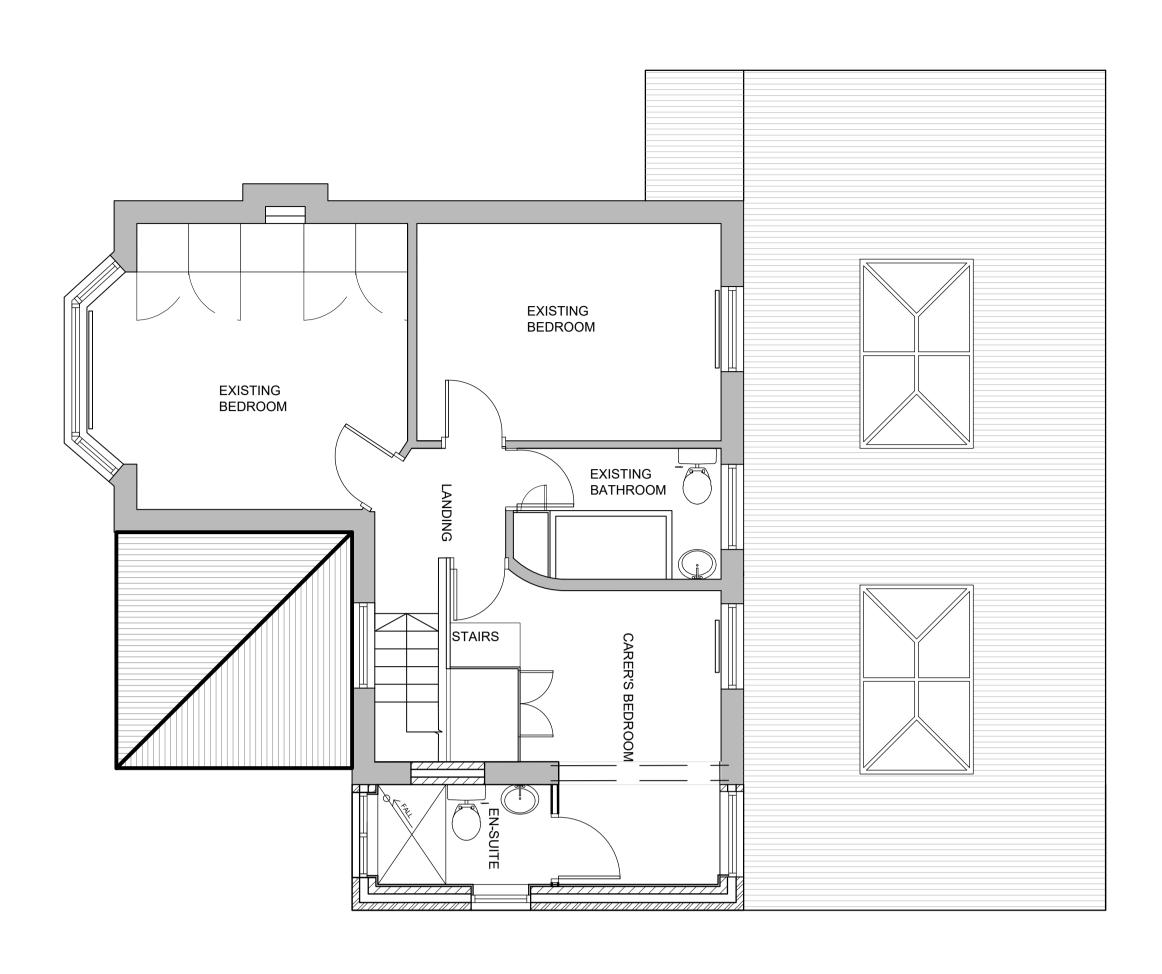

PROPOSED FIRST FLOOR PLAN

PROPOSED ROOF PLAN

| PROJECT:          | Paul Baylis 16 Westfield Avenue Countesthorpe |             |    |
|-------------------|-----------------------------------------------|-------------|----|
| STATUS:           | Planning                                      |             |    |
| DRAWING<br>TITLE: | Proposed Floor Plans                          |             |    |
| DATE:             | 10/09/2023                                    | DRAWN BY:   | JT |
| SCALE:            | 1:50 AT A1                                    | CHECKED BY: | JT |