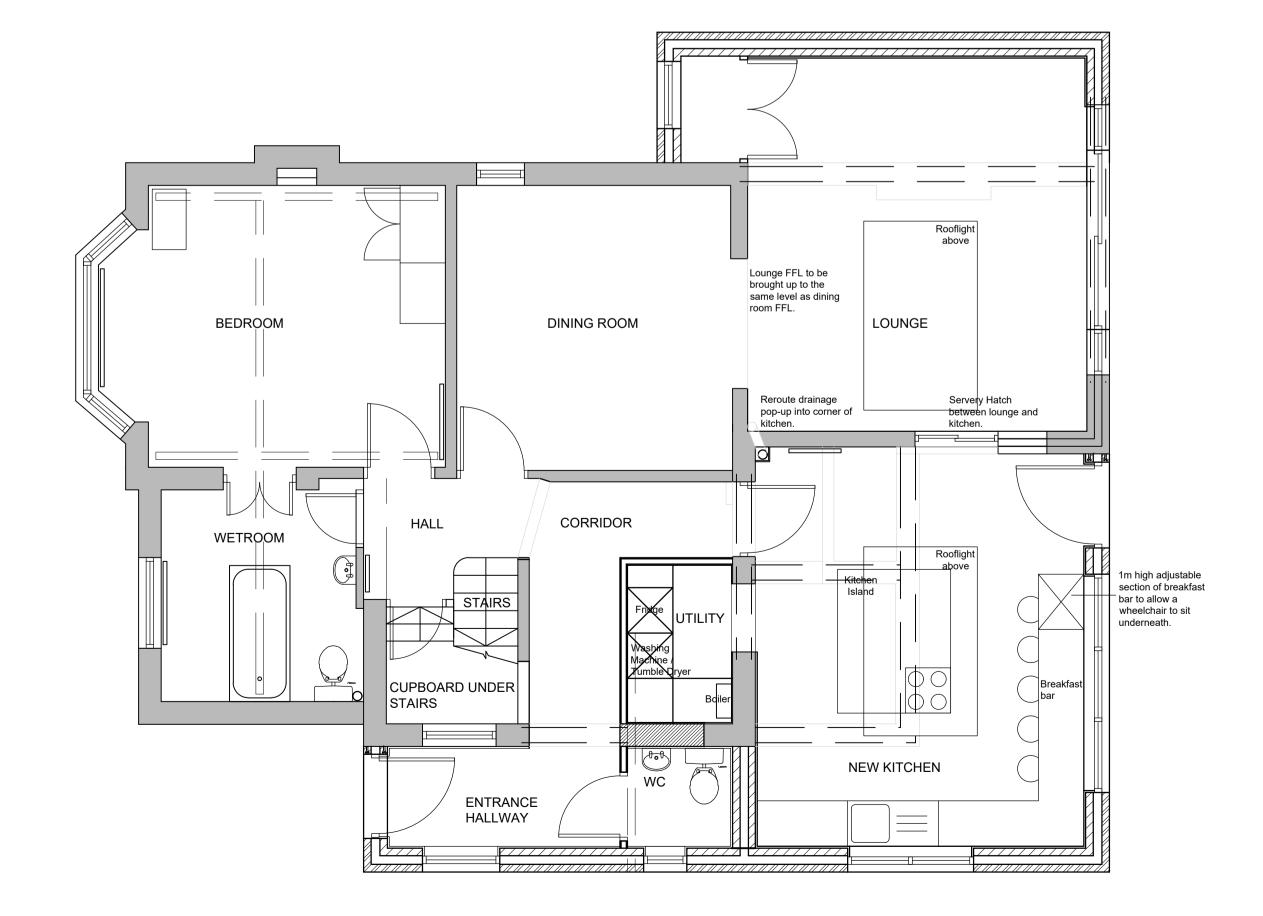

PROPOSED FIRST FLOOR PLAN

PROPOSED ROOF PLAN

| PROJECT:          | Paul Baylis 16 Westfield Avenue Countesthorpe |             |    |
|-------------------|-----------------------------------------------|-------------|----|
| STATUS:           | Planning                                      |             |    |
| DRAWING<br>TITLE: | Proposed Floor Plans                          |             |    |
| DATE:             | 10/09/2023                                    | DRAWN BY:   | JT |
| SCALE:            | 1:50 AT A1                                    | CHECKED BY: | JT |