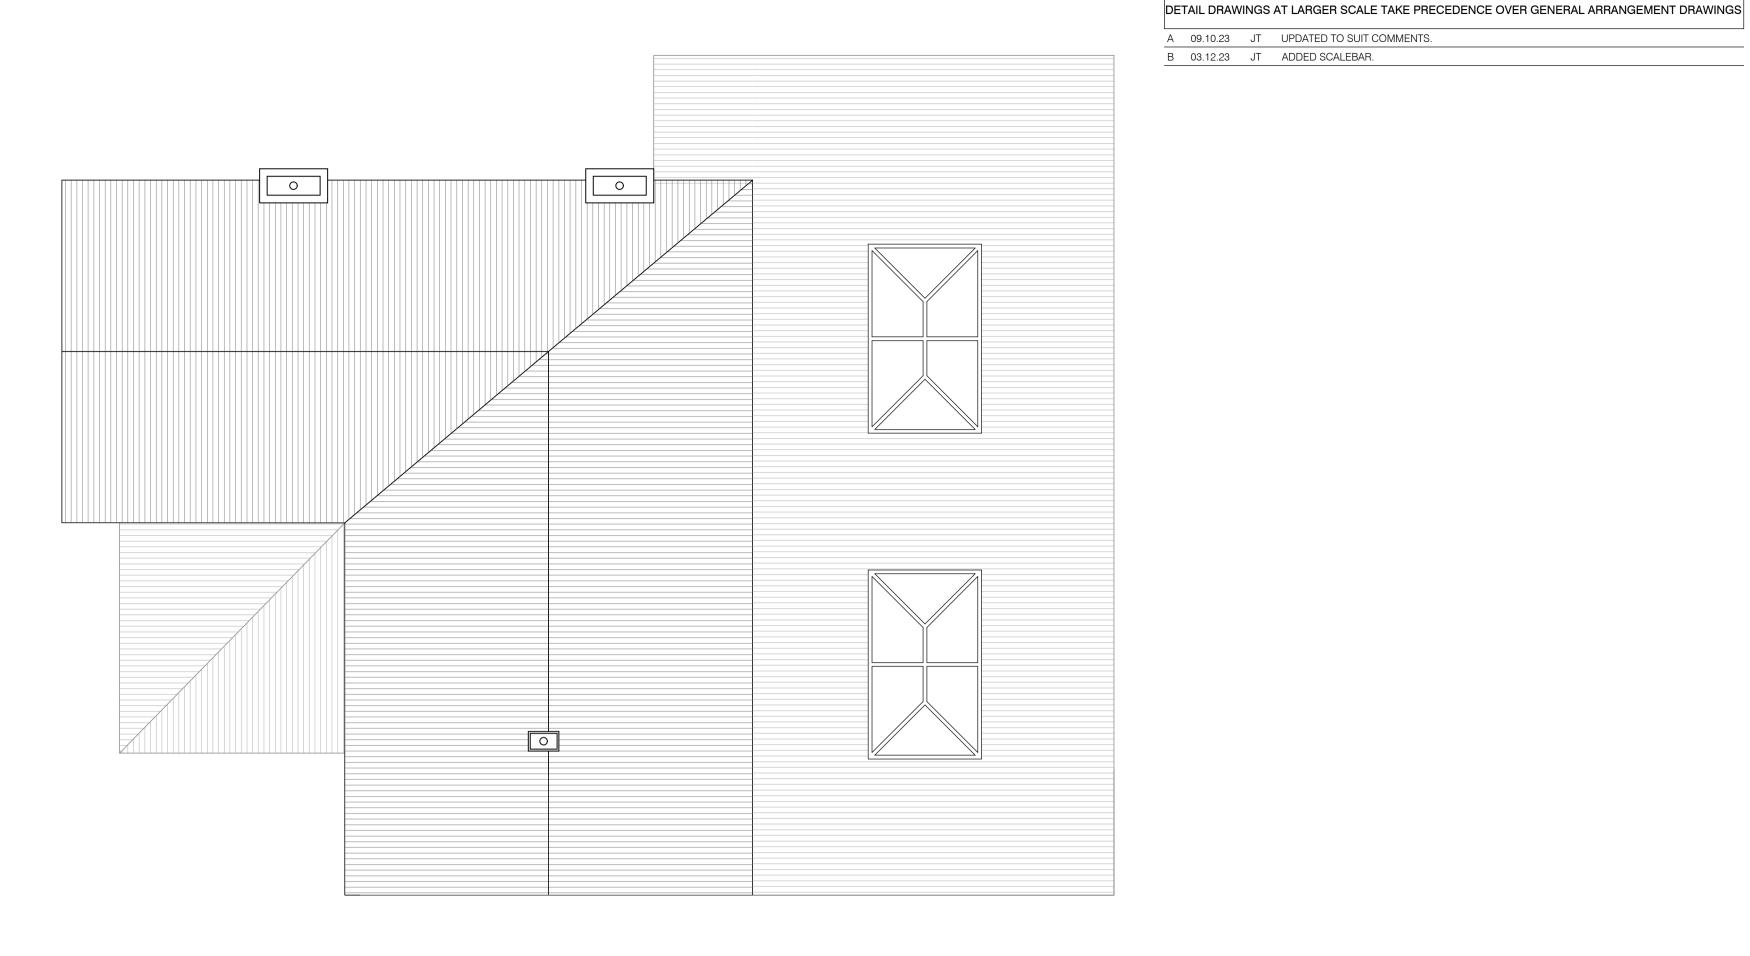

PROPOSED FIRST FLOOR PLAN

PROPOSED ROOF PLAN

| PROJECT:          | Paul Baylis 16 Westfield Avenue Countesthorpe |             |    |
|-------------------|-----------------------------------------------|-------------|----|
| STATUS:           | Planning                                      |             |    |
| DRAWING<br>TITLE: | Proposed Floor Plans                          |             |    |
| DATE:             | 10/09/2023                                    | DRAWN BY:   | JT |
| SCALE:            | 1:50 AT A1                                    | CHECKED BY: | JT |