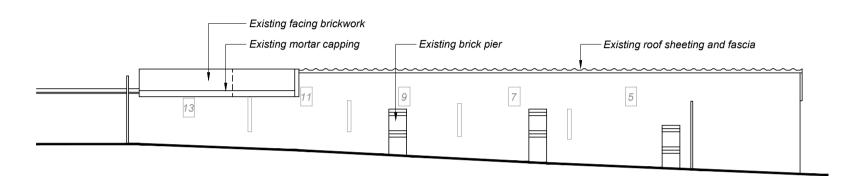

## SIDE ELEVATION East Facing

Scale 1:100



## SIDE ELEVATION West Facing

Scale 1:100



SECTION AA

Scale 1:50



REAR ELEVATION North Facing

Scale 1:100



FRONT ELEVATION South Facing

Scale 1:100

0 1 5 10 Lilling Hetres at scale 1:100

0 0.5 1 2 3 4 5 Metres at scale 1:50

Scale Bars



Suite 1, Rosehill, 165 Lutterworth Road, Blaby, Leicester, LE8 4DX Tel: 0116 2775527

CIAT

RICS LABC

Do not scale from this drawing, work to given dimensions. All dimensions to be checked on site. Any discrepancies with this drawing to be reported and clarified prior to commencing work on site. ADM Surveyors Ltd accept no responsibility for works not undertaken fully in accordance with this drawing and relevant specifications.

Copyright © ADM Surveyors Limited