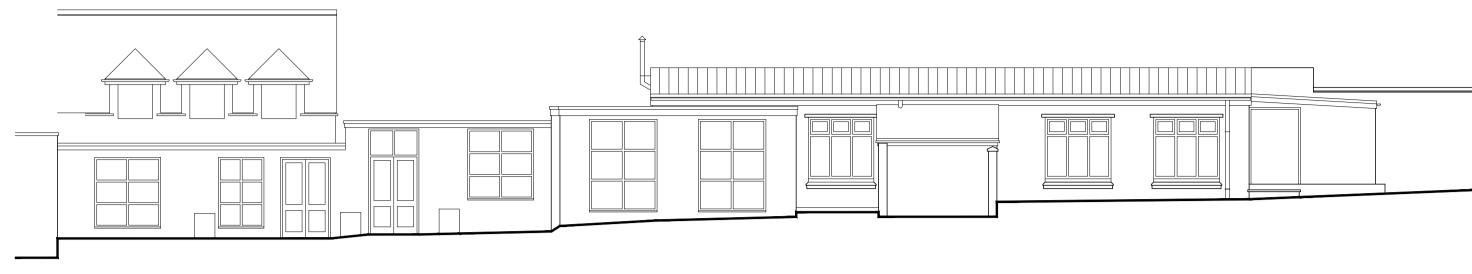

## SIDE ELEVATION East Facing

Scale 1:100



## SIDE ELEVATION West Facing

Scale 1:100



SECTION AA

Scale 1:50



REAR ELEVATION North Facing

Scale 1:100



FRONT ELEVATION South Facing

Scale 1:100

0 1 5 10 Lilling Hetres at scale 1:100

0 0.5 1 2 3 4 5 Metres at scale 1:50

Scale Bars



Suite 1, Rosehill, 165 Lutterworth Road, Blaby, Leicester, LE8 4DX Tel: 0116 2775527

CIAT

RICS LABC

Do not scale from this drawing, work to given dimensions. All dimensions to be checked on site. Any discrepancies with this drawing to be reported and clarified prior to commencing work on site. ADM Surveyors Ltd accept no responsibility for works not undertaken fully in accordance with this drawing and relevant specifications.

Copyright © ADM Surveyors Limited