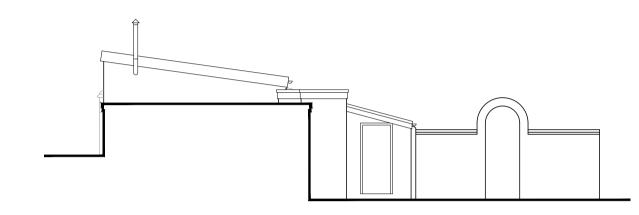

## SIDE ELEVATION East Facing

Scale 1:100

## SIDE ELEVATION West Facing

Scale 1:100

SECTION AA

Scale 1:50

REAR ELEVATION North Facing

Scale 1:100

FRONT ELEVATION South Facing

Scale 1:100