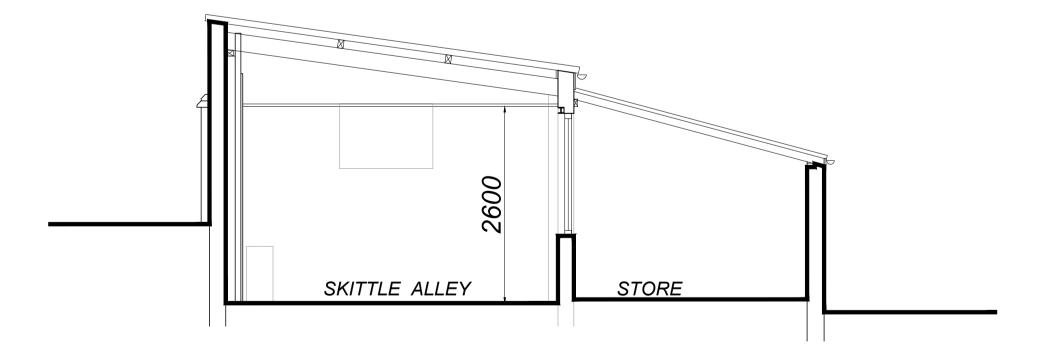

## SIDE ELEVATION West Facing

Scale 1:100

SECTION AA

Scale 1:50

REAR ELEVATION North Facing

Scale 1:100

FRONT ELEVATION South Facing

Scale 1:100