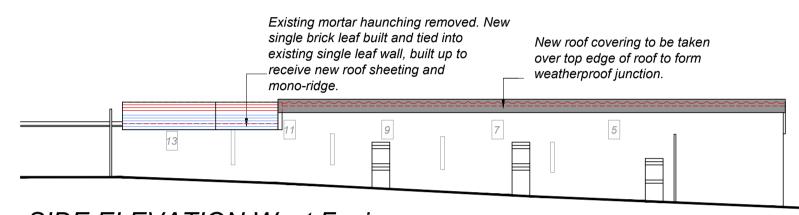

SIDE ELEVATION West Facing
Scale 1:100

Kingspan Quadcore KS1000 RW mono-ridge flashing. Colour to match profiled roofing sheet. WBP plywood lining (and timber frame if required) to be extended up to underside of roof sheeting. Existing fibre cement corrugated roof sheeting, rainwater pipes & gutter to be removed by specialist. Fibre cement materials (assumed to be asbestos containing material) to be removed and disposed of strictly in accordance with current HSE Regulations. New roof covering to be Kingspan Quadcore KS1000 profiled insulated roof panel on existing & new timber roof structure. Colour Anthracite (RAL 7016) Finished level of new roof covering to be approximately 200mm higher than the present roof finish level. Fit Kingspan Highline gutter system to edge of re-covered roof. Existing window frame to remain in place. New 12mm plywood boarding screw fixed to suitable independent timber frame within opening on internal side. Incorporating full fill PIR insulation in void. Existing suspended ceiling system to be removed above skittle alley room complete. Rafters and underside roof sheet left SKITTLE ALLEY STORE exposed. Layout of new internal ceiling lights to be agreed with Client. Decoration works to new ceiling & existing SECTION AA walls to be agreed with Client. Scale 1:50