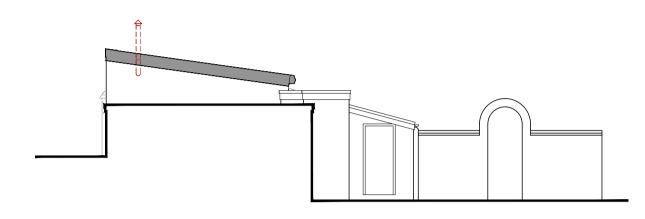

SIDE ELEVATION West Facing
Scale 1:100

Kingspan Quadcore KS1000 RW mono-ridge flashing. Colour to match profiled roofing sheet. WBP plywood lining (and timber frame if required) to be extended up to underside of roof sheeting. Existing fibre cement corrugated roof sheeting, rainwater pipes & gutter to be removed by specialist. Fibre cement materials (assumed to be asbestos containing material) to be removed and disposed of strictly in accordance with current HSE Regulations. New roof covering to be Kingspan Quadcore KS1000 profiled insulated roof panel on existing & new timber roof structure. Colour Anthracite (RAL 7016) Finished level of new roof covering to be approximately 200mm higher than the present roof finish level. Fit Kingspan Highline gutter system to edge of re-covered roof. Existing window frame to remain in place. New 12mm plywood boarding screw fixed to suitable independent timber frame within opening on internal side. Incorporating full fill PIR insulation in void. Existing suspended ceiling system to be removed above skittle alley room complete. Rafters and underside roof sheet left SKITTLE ALLEY STORE exposed. Layout of new internal ceiling lights to be agreed with Client. Decoration works to new ceiling & existing SECTION AA walls to be agreed with Client. Scale 1:50