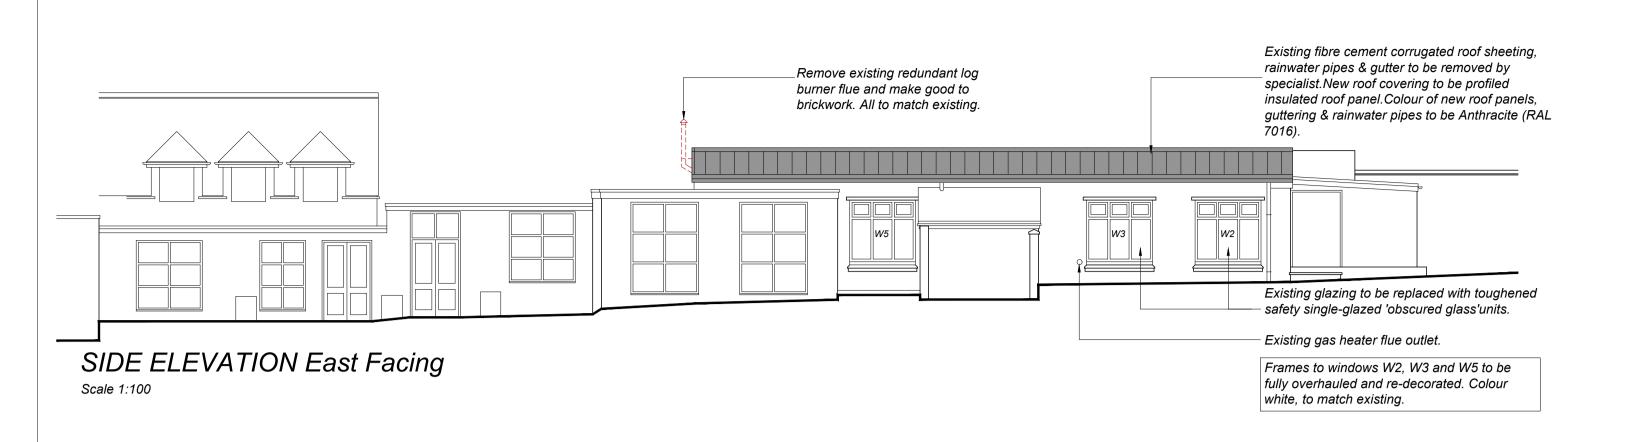

SIDE ELEVATION West Facing
Scale 1:100

Kingspan Quadcore KS1000 RW mono-ridge flashing. Colour to match profiled roofing sheet. WBP plywood lining (and timber frame if required) to be extended up to underside of roof sheeting. Existing fibre cement corrugated roof sheeting, rainwater pipes & gutter to be removed by specialist. Fibre cement materials (assumed to be asbestos containing material) to be removed and disposed of strictly in accordance with current HSE Regulations. New roof covering to be Kingspan Quadcore KS1000 profiled insulated roof panel on existing & new timber roof structure. Colour Anthracite (RAL 7016) Finished level of new roof covering to be approximately 200mm higher than the present roof finish level. Fit Kingspan Highline gutter system to edge of re-covered roof. Existing window frame to remain in place. New 12mm plywood boarding screw fixed to suitable independent timber frame within opening on internal side. Incorporating full fill PIR insulation in void. Existing suspended ceiling system to be removed above skittle alley room complete. Rafters and underside roof sheet left SKITTLE ALLEY STORE exposed. Layout of new internal ceiling lights to be agreed with Client. Decoration works to new ceiling & existing SECTION AA walls to be agreed with Client. Scale 1:50