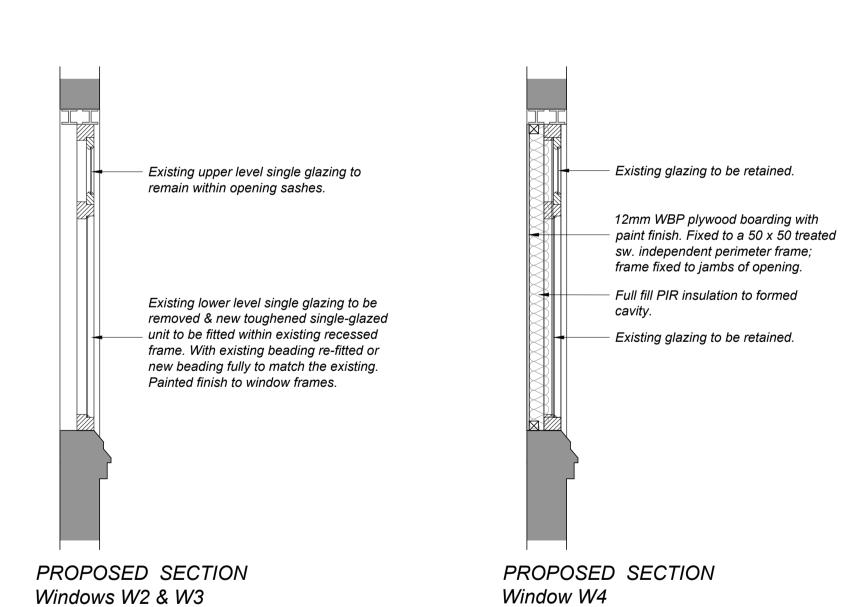

WINDOW DETAILS
Scale 1:20

REAR ELEVATION North Facing

Scale 1:100

FRONT ELEVATION South Facing

Scale 1:100

0 1 5 10 Metres at scale 1:100

0 0.5 1 2 3 4 5 Metres at scale 1:50

0 0.5 1 2 3 4 5 Metres at scale 1:20