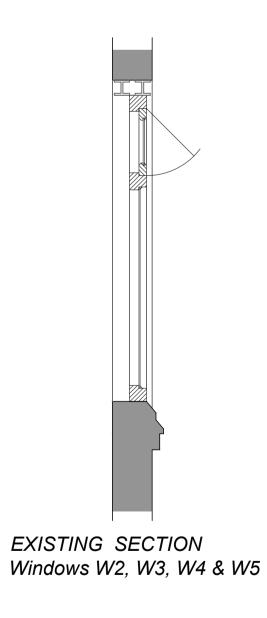

WINDOW DETAILS
Scale 1:20

REAR ELEVATION North Facing

Scale 1:100

FRONT ELEVATION South Facing

Scale 1:100

0 1 5 10 Metres at scale 1:100

0 0.5 1 2 3 4 5 Metres at scale 1:50

0 0.5 1 2 3 4 5 Metres at scale 1:20